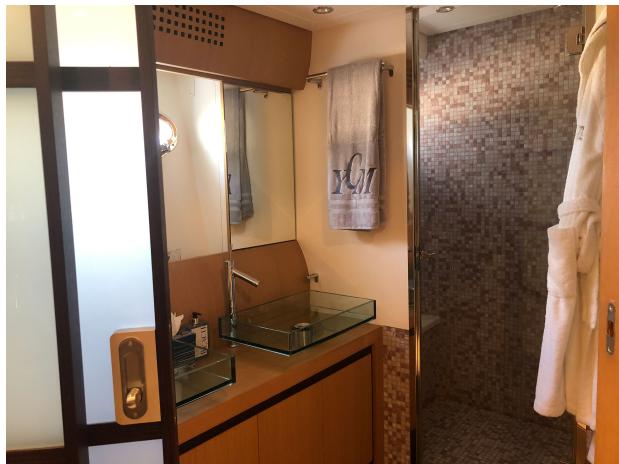

The overall layout of **90' Pershing "YCM 90"** nicely balances the internal and the external. The yacht is offering many private spaces, making the yacht feel larger.

Double sliding glass doors open onto the stern dining and relaxing area. In addition to a stern dining area inside, there is an outside dining area.