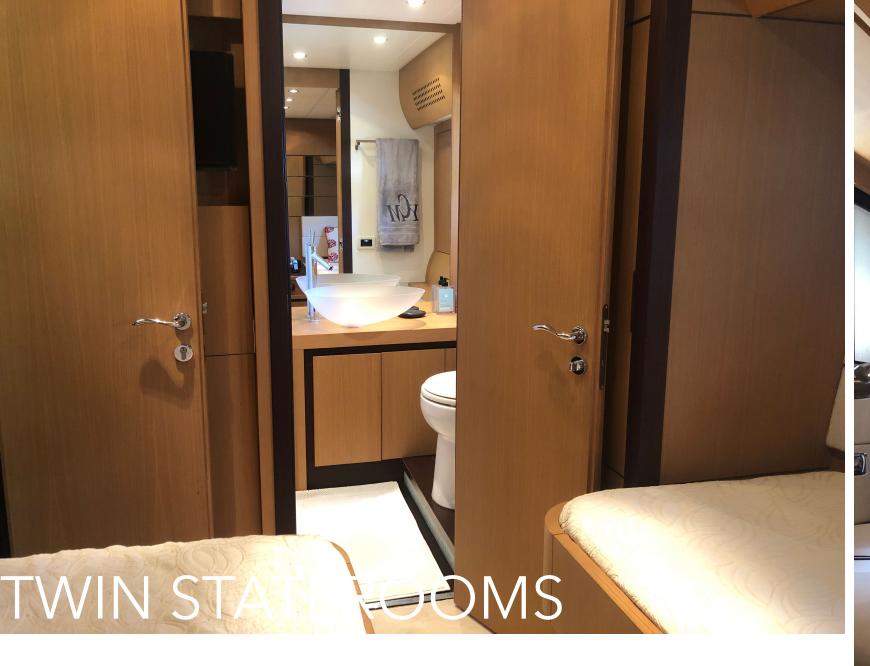

The overall layout of **90' Pershing "YCM 90"** nicely balances the internal and the external. The yacht is offering many private spaces, making the yacht feel larger.

Double sliding glass doors open onto the stern dining and relaxing area. In addition to a stern dining area inside, there is an outside dining area.