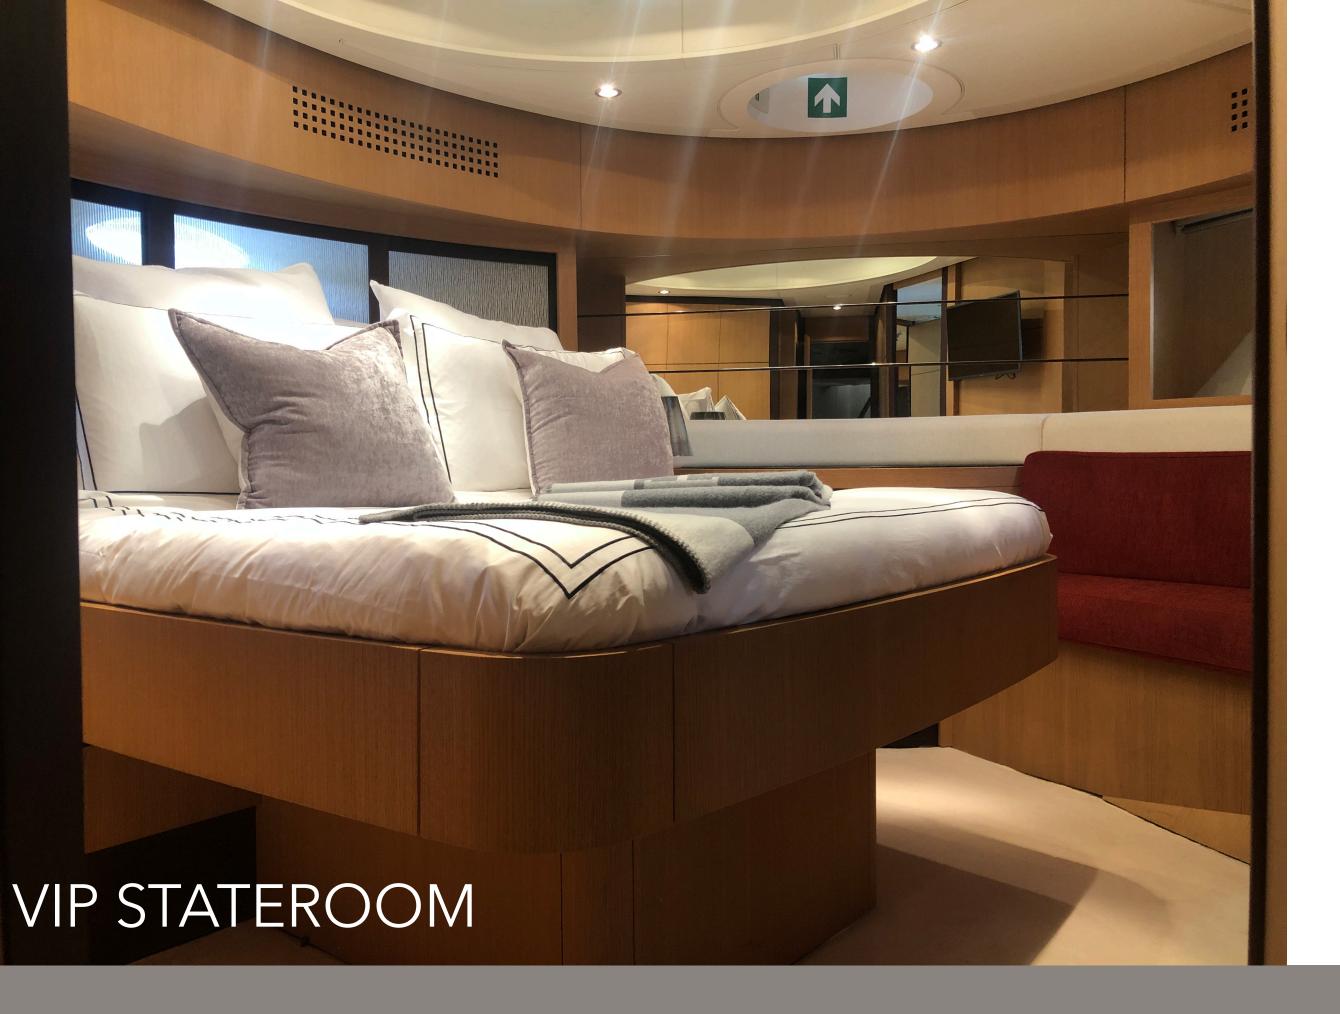

The overall layout of **90' Pershing "YCM 90"** nicely balances the internal and the external. The yacht is offering many private spaces, making the yacht feel larger.

Double sliding glass doors open onto the stern dining and relaxing area. In addition to a stern dining area inside, there is an outside dining area.