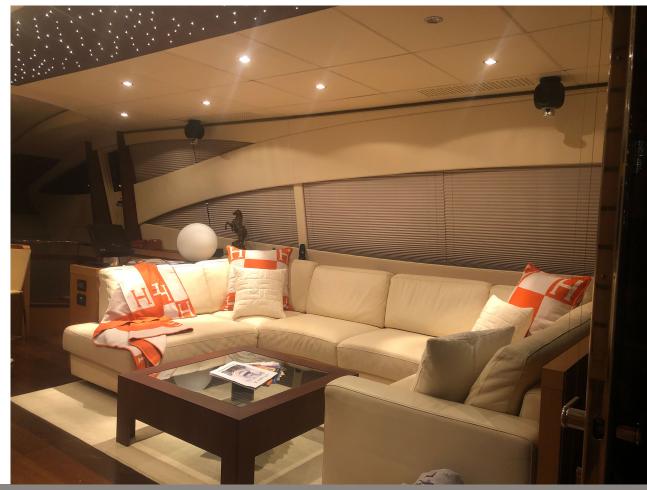

The overall layout of **90' Pershing "YCM 90"** nicely balances the internal and the external. The yacht is offering many private spaces, making the yacht feel larger.

Double sliding glass doors open onto the stern dining and relaxing area. In addition to a stern dining area inside, there is an outside dining area.