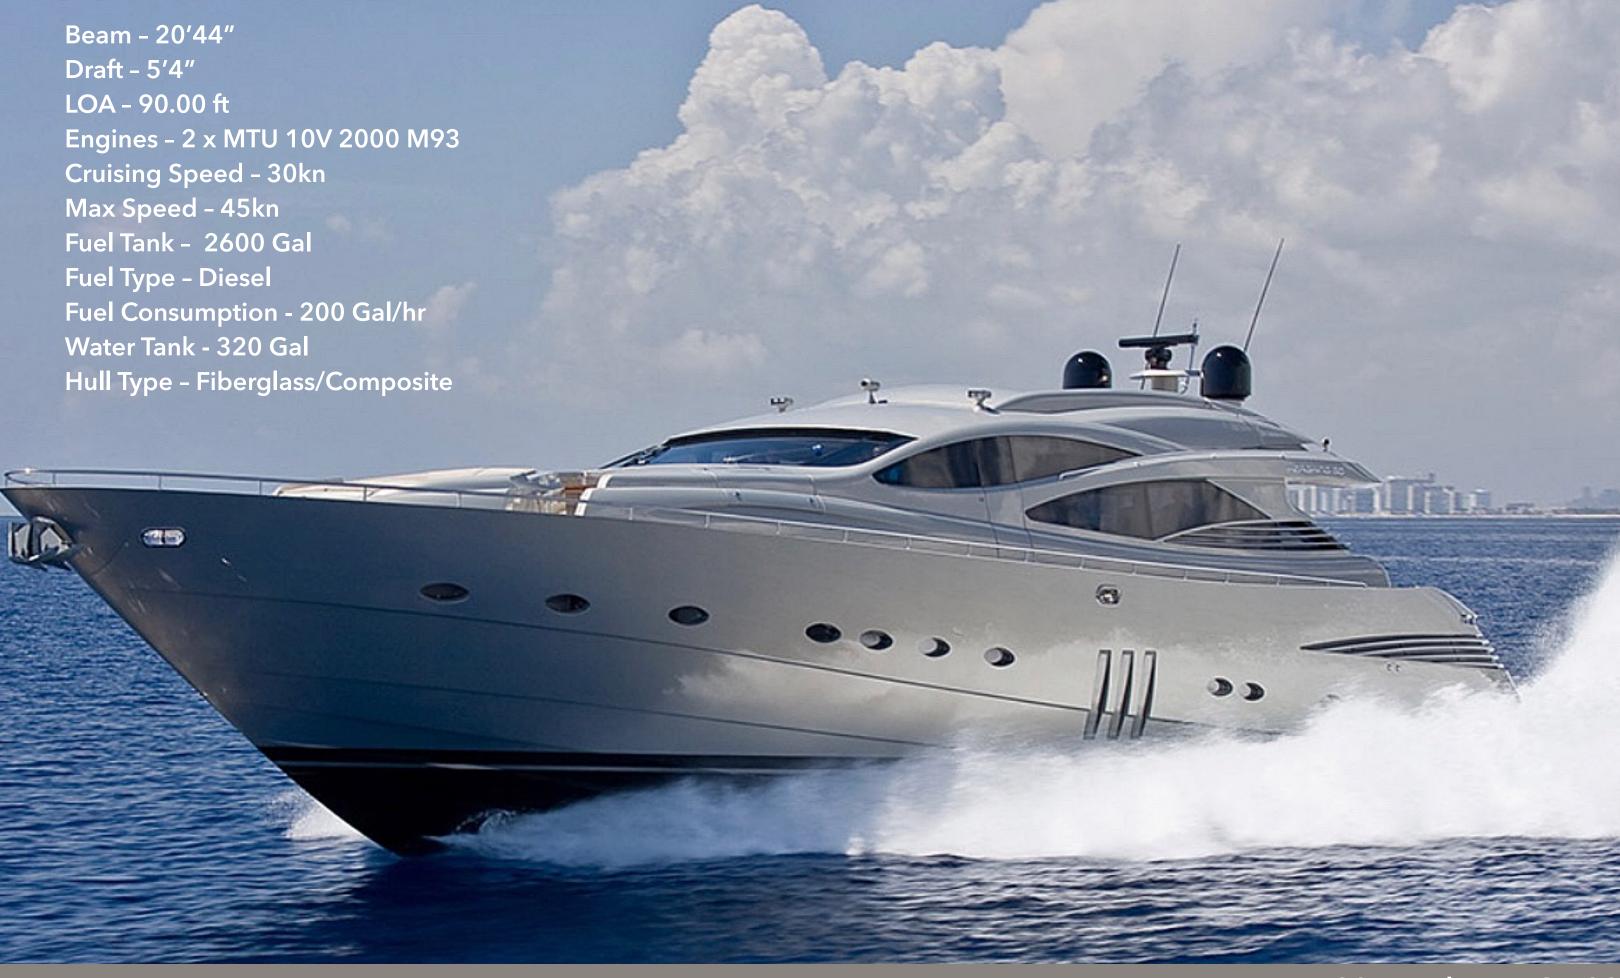

The exterior layout of **90' Pershing "YCM 90"** offers you a lot of
chilling areas like breakfast/ dining
bow area with canopy, bow
tanning cushions, flybridge with
comfortable chairs and more.

90' Pershing YCM