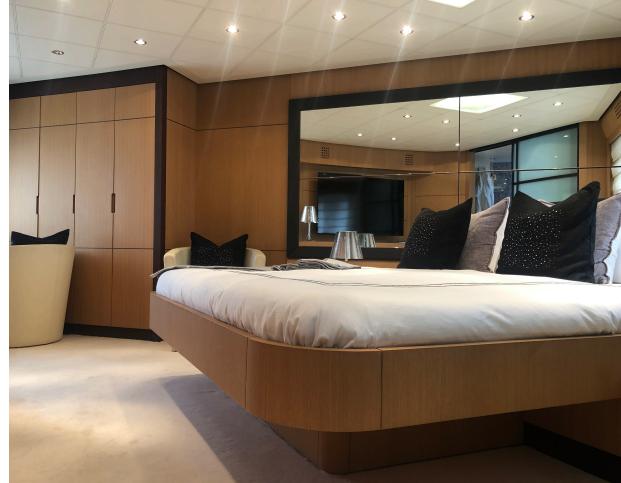

The overall layout of **90' Pershing "YCM 90"** nicely balances the internal and the external. The yacht is offering many private spaces, making the yacht feel larger.

Double sliding glass doors open onto the stern dining and relaxing area. In addition to a stern dining area inside, there is an outside dining area.