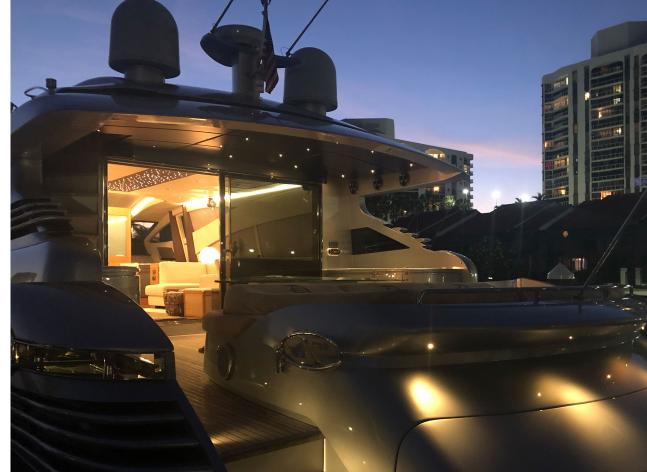

The overall layout of **90' Pershing "YCM 90"** nicely balances the internal and the external. The yacht is offering many private spaces, making the yacht feel larger.

Double sliding glass doors open onto the stern dining and relaxing area. In addition to a stern dining area inside, there is an outside dining area.