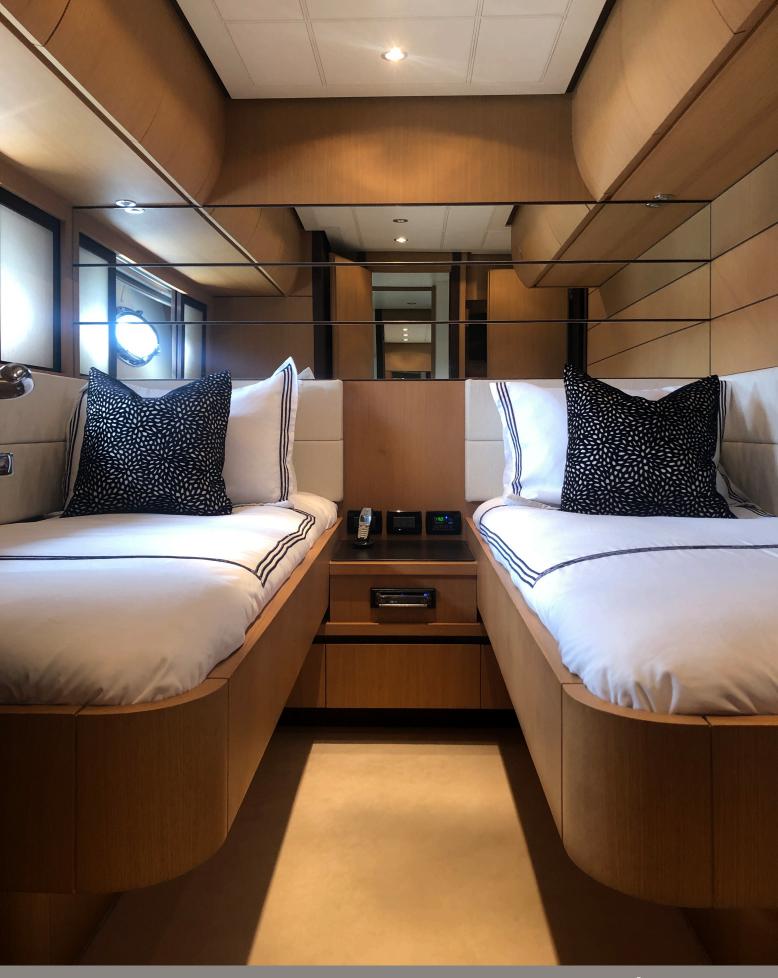

The overall layout of **90' Pershing "YCM 90"** nicely balances the internal and the external. The yacht is offering many private spaces, making the yacht feel larger.

Double sliding glass doors open onto the stern dining and relaxing area. In addition to a stern dining area inside, there is an outside dining area.