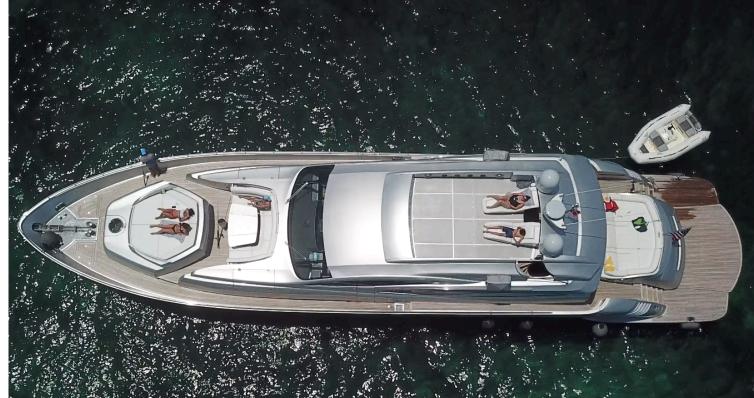

The exterior layout of **90' Pershing "YCM 90"** offers you a lot of
chilling areas like breakfast/ dining
bow area with canopy, bow
tanning cushions, flybridge with
comfortable chairs and more.

90' Pershing YCM

The overall layout of **90' Pershing "YCM 90"** nicely balances the internal and the external. The yacht is offering many private spaces, making the yacht feel larger.

Double sliding glass doors open onto the stern dining and relaxing area. In addition to a stern dining area inside, there is an outside dining area.