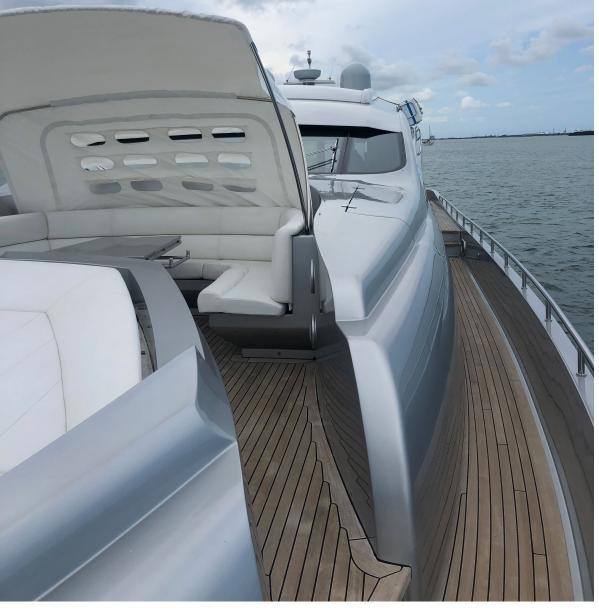

The exterior layout of **90' Pershing "YCM 90"** offers you a lot of
chilling areas like breakfast/ dining
bow area with canopy, bow
tanning cushions, flybridge with
comfortable chairs and more.

90' Pershing YCM