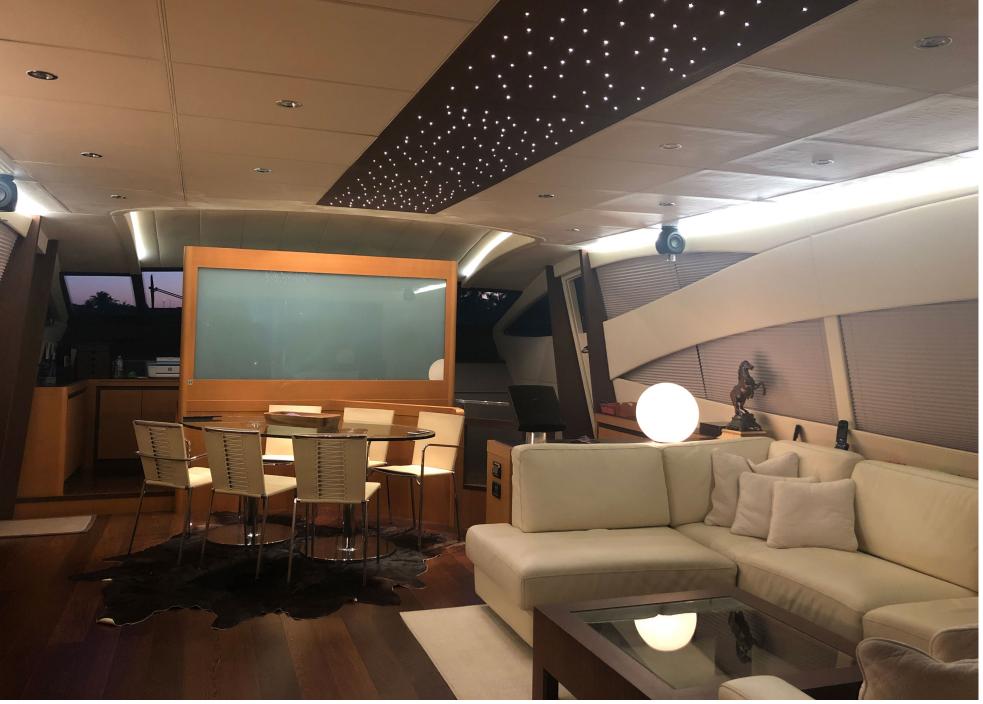

The overall layout of **90' Pershing "YCM 90"** nicely balances the internal and the external. The yacht is offering many private spaces, making the yacht feel larger.

Double sliding glass doors open onto the stern dining and relaxing area. In addition to a stern dining area inside, there is an outside dining area.