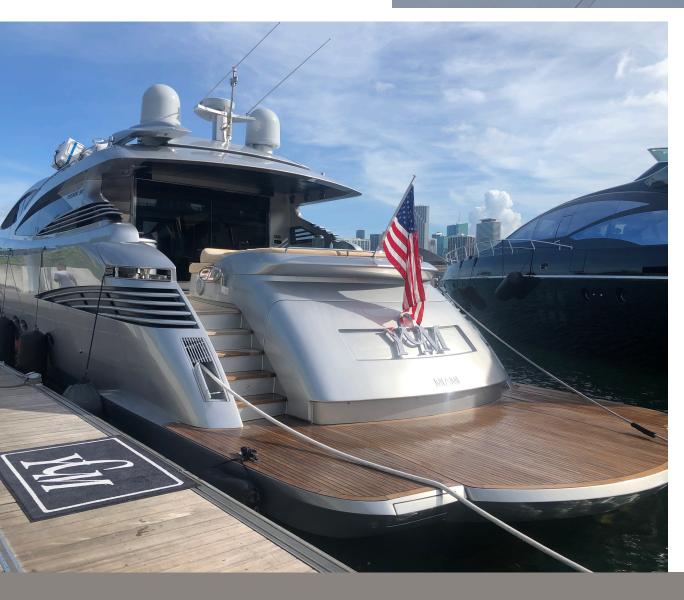

The overall layout of **90' Pershing "YCM 90"** nicely balances the internal and the external. The yacht is offering many private spaces, making the yacht feel larger.

Double sliding glass doors open onto the stern dining and relaxing area. In addition to a stern dining area inside, there is an outside dining area.