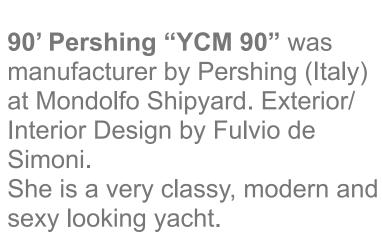

The overall layout of **90' Pershing "YCM 90"** nicely balances the internal and the external. The yacht is offering many private spaces, making the yacht feel larger.

Double sliding glass doors open onto the stern dining and relaxing area. In addition to a stern dining area inside, there is an outside dining area.