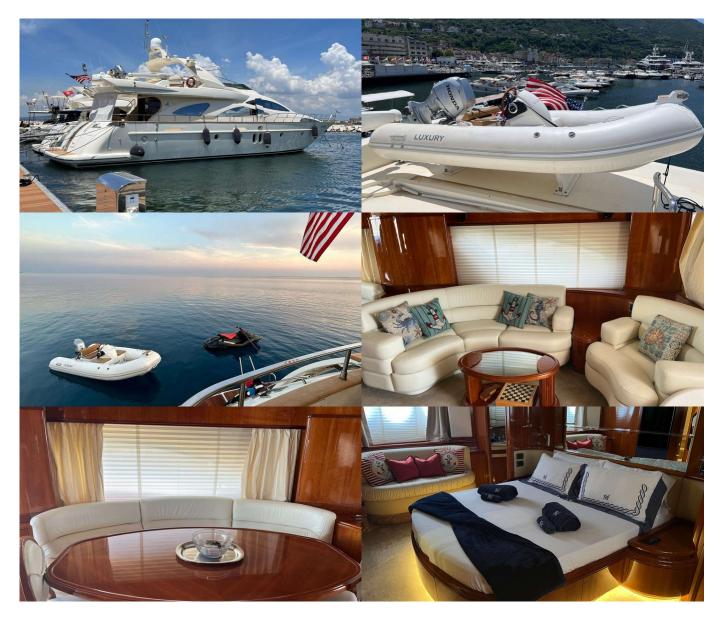

### MORE PHOTOS, VIDEO OR INTERACTIVE DECK PLANS:

Minerva Yacht Charter

Superyacht MINERVA was built in 2004 by Azimut. She is a 24m / 78'9 Azimut 80 Carat motor yacht with exterior design by Stefano Righini . Minerva offers accommodation for up to 8 guests in 4 cabins with additional room for her crew of 3. She features a variety of amenities to ensure comfortable charter vacations. She also carries an impressive collection of toys as listed below.

Minerva Amenities & Toys

For a full up-to-date list of leisure facilities or amenities onboard Motor Yacht Minerva please contact your Yacht Charter Broker prior to booking your vacation. If there is a particular water toy that you would like, but it is not listed, then it may be possible to rent this equipment for you.