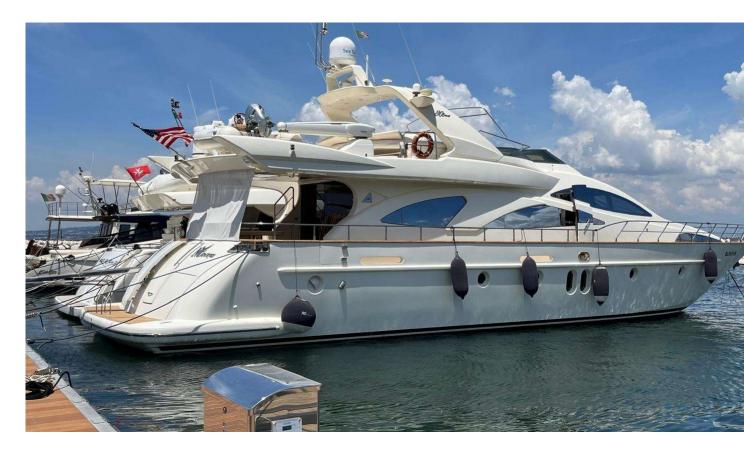

# Yacht Charter Details for 'Minerva', the 24m Superyacht built by Azimut

SPECIFICATIONS

LENGTH 24m / 78'9 BEAM DRAFT 5.9m / 19'4 1.81m / 5'11 YEAR REFIT 2004 2022 CRUISING SPEED 24 Knots

ACCOMMODATION

GUESTS CABINS CREW 8 4 3

### MORE PHOTOS, VIDEO OR INTERACTIVE DECK PLANS:

Minerva Yacht Charter

Superyacht MINERVA was built in 2004 by Azimut. She is a 24m / 78'9 Azimut 80 Carat motor yacht with exterior design by Stefano Righini . Minerva offers accommodation for up to 8 guests in 4 cabins with additional room for her crew of 3. She features a variety of amenities to ensure comfortable charter vacations. She also carries an impressive collection of toys as listed below.