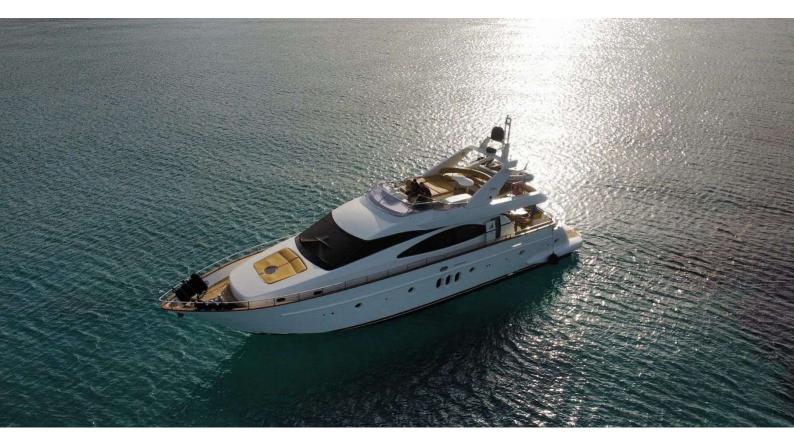

## **ESTIA ZEUS**

Yacht Charter Details for 'Estia Zeus', the 22.6m Superyacht built by Azimut

**SPECIFICATIONS** 

LENGTH 22.6m / 74'2

**BEAM DRAFT** 5.46m / 17'11 2.75m / 9'

YEAR REFIT 2003 2025

CRUISING SPEED 23.5 Knots

## ESTIA ZEUS YACHT CHARTER

Superyacht ESTIA ZEUS was built in 2003 by Azimut. She is a 22.6m / 74'2 Azimut 74 Solar motor yacht with exterior design by . Estia Zeus offers accommodation for up to 8 guests in 4 cabins with additional room for her crew of 3. She features a variety of amenities to ensure comfortable charter vacations. She also carries an impressive collection of toys as listed below.