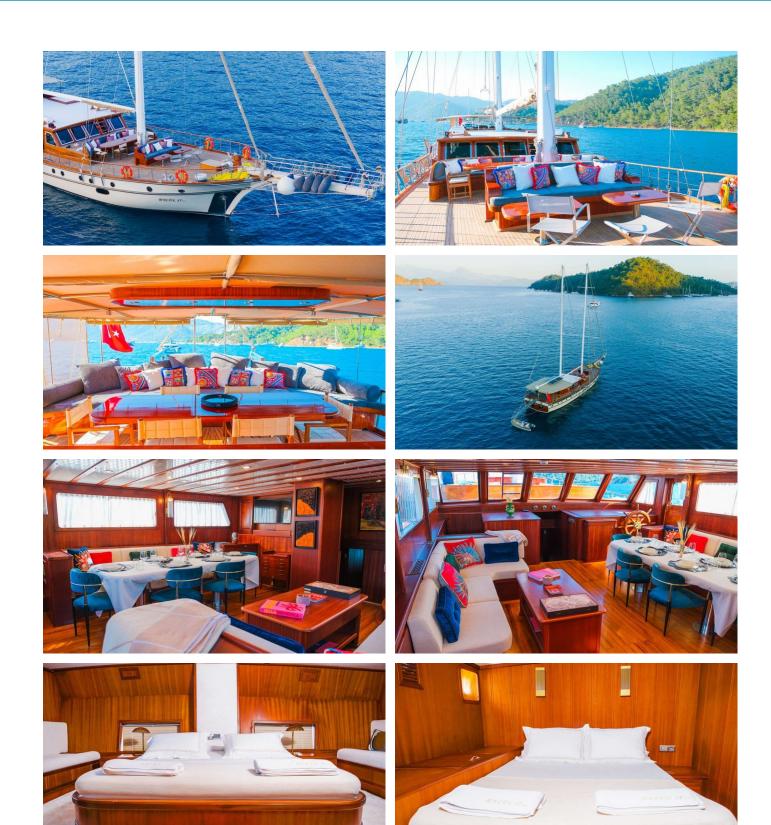

#### **EYLUL 17 YACHT CHARTER**

Superyacht EYLUL 17 was built in 2005 by Custom. She is a 28m / 91'10 sail yacht with exterior design by . Eylul 17 offers accommodation for up to 10 guests in 5 cabins with additional room for her crew of 4. She features a variety of amenities to ensure comfortable charter vacations. She also carries an impressive collection of toys as listed below.

#### **EYLUL 17 AMENITIES & TOYS**