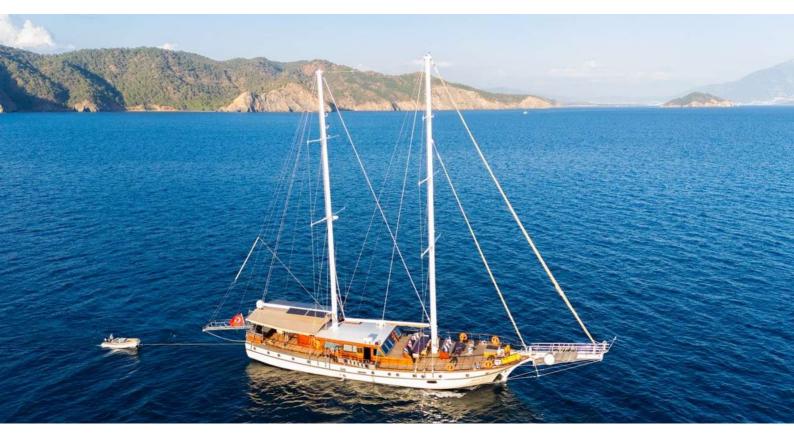

# EYLUL 17

Yacht Charter Details for 'Eylul 17', the 28m Superyacht built by Custom

**SPECIFICATIONS** 

LENGTH 28m / 91'10

BEAM DRAFT 7m / 23' 2.7m / 8'10

YEAR REFIT 2005 2022

CRUISING SPEED 10 Knots

**ACCOMMODATION** 

#### **EYLUL 17 YACHT CHARTER**

Superyacht EYLUL 17 was built in 2005 by Custom. She is a 28m / 91'10 sail yacht with exterior design by . Eylul 17 offers accommodation for up to 10 guests in 5 cabins with additional room for her crew of 4. She features a variety of amenities to ensure comfortable charter vacations. She also carries an impressive collection of toys as listed below.