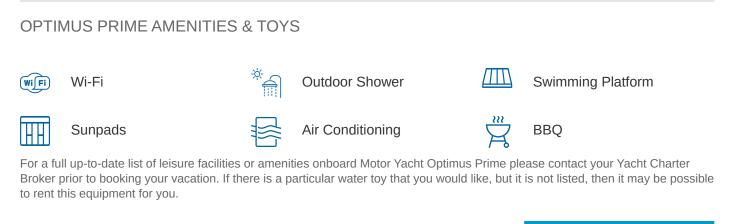

### OPTIMUS PRIME YACHT CHARTER

Superyacht OPTIMUS PRIME was built in 2019 by Galeon. She is a 20.8m / 68'3 640 Fly motor yacht with exterior design by . Optimus Prime offers accommodation for up to 6 guests in 3 cabins with additional room for her crew of . She features a variety of amenities to ensure comfortable charter vacations. She also carries an impressive collection of toys as listed below.

MORE TENDERS, TOYS & YACHT AMMENITIES INFO: