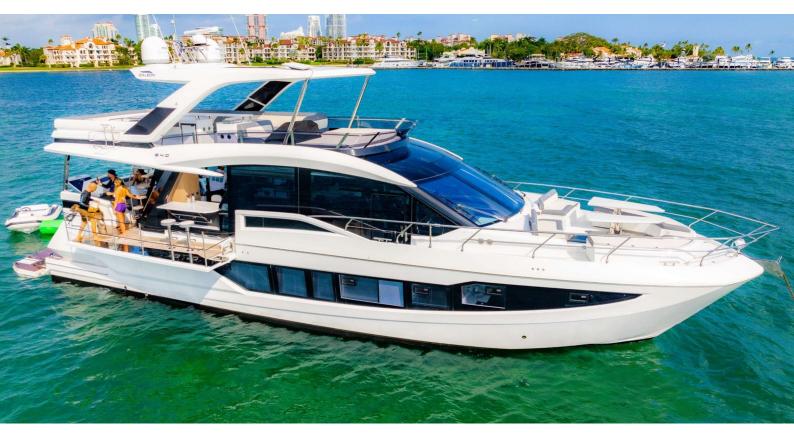

# OPTIMUS PRIME

Yacht Charter Details for 'Optimus Prime', the 20.8m Superyacht built by Galeon

### OPTIMUS PRIME YACHT CHARTER

Superyacht OPTIMUS PRIME was built in 2019 by Galeon. She is a 20.8m / 68'3 640 Fly motor yacht with exterior design by . Optimus Prime offers accommodation for up to 6 guests in 3 cabins with additional room for her crew of . She features a variety of amenities to ensure comfortable charter vacations. She also carries an impressive collection of toys as listed below.