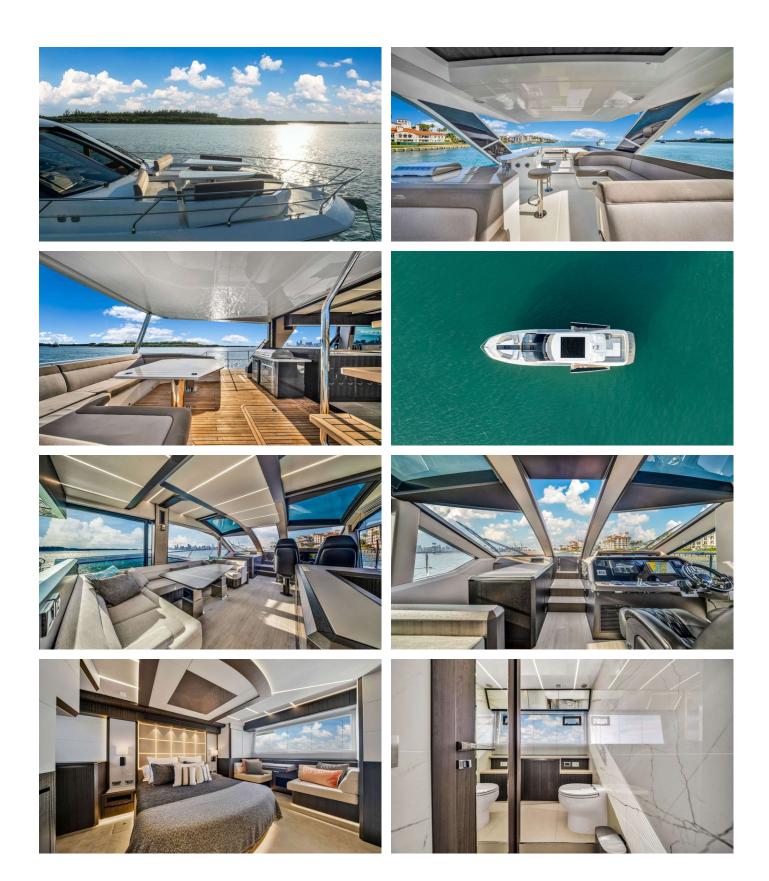

### ACCOMMODATION

GUESTS CABINS

)

CABIN CONFIGURATION 1 Master 1 Double

1 Twin

### OPTIMUS PRIME YACHT CHARTER

Superyacht OPTIMUS PRIME was built in 2019 by Galeon. She is a 20.8m / 68'3 640 Fly motor yacht with exterior design by . Optimus Prime offers accommodation for up to 6 guests in 3 cabins with additional room for her crew of . She features a variety of amenities to ensure comfortable charter vacations. She also carries an impressive collection of toys as listed below.