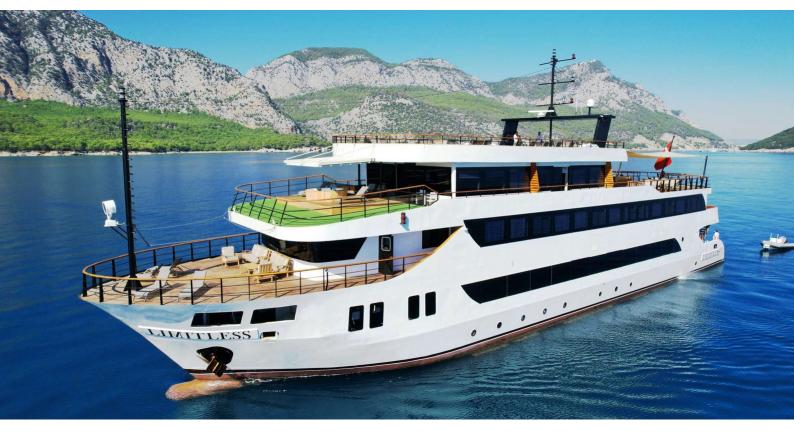

## LIMITLESS

Yacht Charter Details for 'Limitless', the 56m Superyacht built by Custom

**SPECIFICATIONS** 

**LENGTH** 56m / 183'9

BEAM DRAFT 10.5m / 34'5 3.5m / 11'6

YEAR REFIT 2011

CRUISING SPEED 10 Knots **ACCOMMODATION** 

## LIMITLESS YACHT CHARTER

Superyacht LIMITLESS was built in 2011 by Custom. She is a 56m / 183'9 motor yacht with exterior design by . Limitless offers accommodation for up to guests in cabins with additional room for her crew of . She features a variety of amenities to ensure comfortable charter vacations. She also carries an impressive collection of toys as listed below.