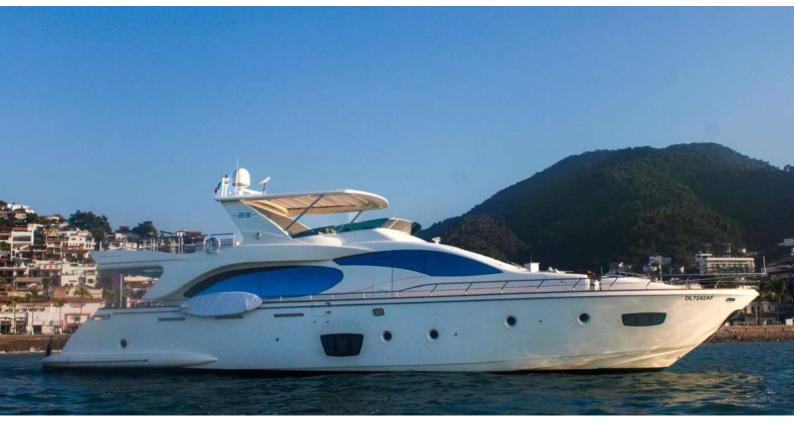

### EL GABO YACHT CHARTER

Superyacht EL GABO was built in 2008 by Azimut. She is a 28.83m / 94'7 Azimut 85 motor yacht with exterior design by Stefano Righini and interior styling by Carlo Galeazzi . El Gabo offers accommodation for up to 8 guests in 4 cabins with additional room for her crew of 4. She features a variety of amenities to ensure comfortable charter vacations. She also carries an impressive collection of toys as listed below.