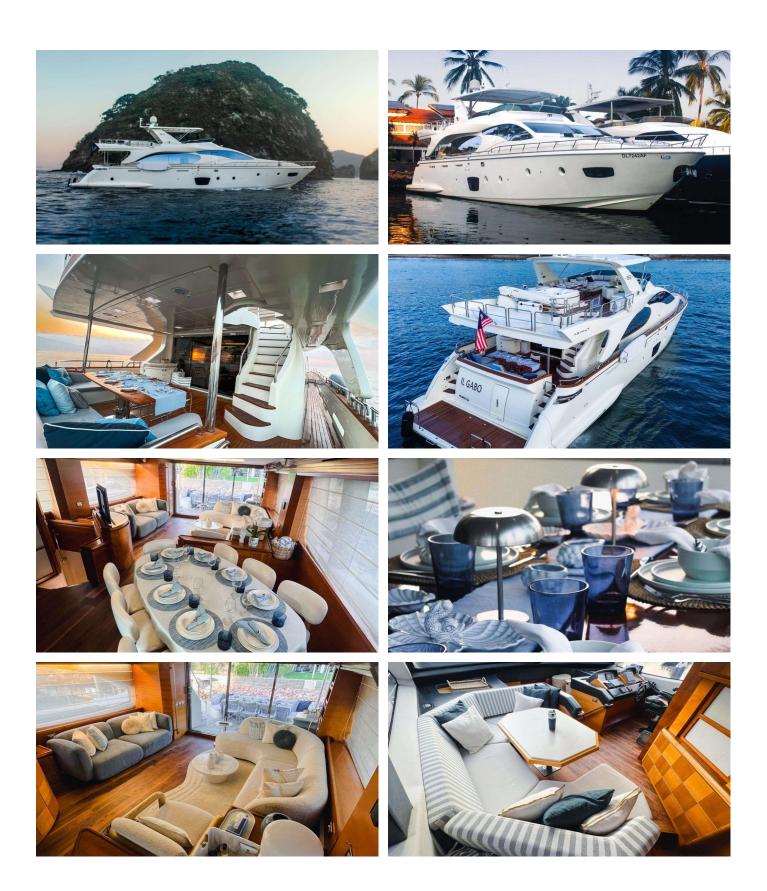

### EL GABO YACHT CHARTER

Superyacht EL GABO was built in 2008 by Azimut. She is a 28.83m / 94'7 Azimut 85 motor yacht with exterior design by Stefano Righini and interior styling by Carlo Galeazzi . El Gabo offers accommodation for up to 8 guests in 4 cabins with additional room for her crew of 4. She features a variety of amenities to ensure comfortable charter vacations. She also carries an impressive collection of toys as listed below.