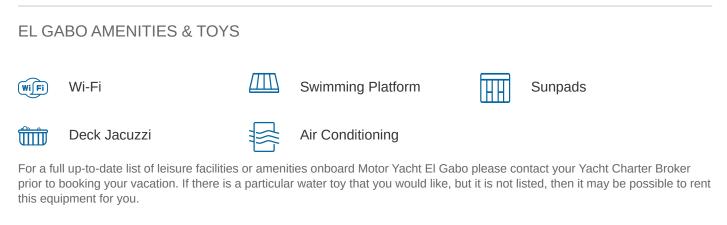

### EL GABO YACHT CHARTER

Superyacht EL GABO was built in 2008 by Azimut. She is a 28.83m / 94'7 Azimut 85 motor yacht with exterior design by Stefano Righini and interior styling by Carlo Galeazzi . El Gabo offers accommodation for up to 8 guests in 4 cabins with additional room for her crew of 4. She features a variety of amenities to ensure comfortable charter vacations. She also carries an impressive collection of toys as listed below.