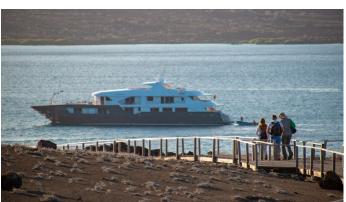

## **INFINITY YACHT CHARTER**

Superyacht INFINITY was built in 2018 by Custom. She is a 49.07m / 161' motor yacht with exterior design by . Infinity offers accommodation for up to 20 guests in 10 cabins with additional room for her crew of 13. She features a variety of amenities to ensure comfortable charter vacations. She also carries an impressive collection of toys as listed below.