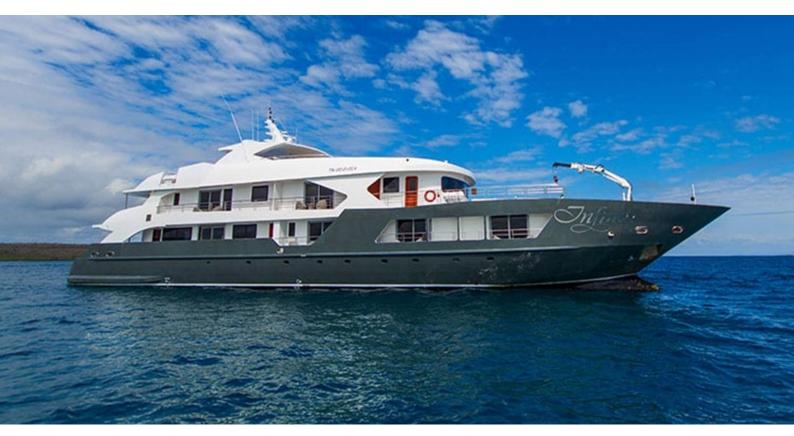

# **INFINITY**

Yacht Charter Details for 'Infinity', the 49.07m Superyacht built by Custom

**SPECIFICATIONS** 

LENGTH 49.07m / 161'

BEAM DRAFT 33m / 108'3 8m / 26'3

YEAR REFIT 2018

CRUISING SPEED 10 Knots

**ACCOMMODATION** 

## **INFINITY YACHT CHARTER**

Superyacht INFINITY was built in 2018 by Custom. She is a 49.07m / 161' motor yacht with exterior design by . Infinity offers accommodation for up to 20 guests in 10 cabins with additional room for her crew of 13. She features a variety of amenities to ensure comfortable charter vacations. She also carries an impressive collection of toys as listed below.