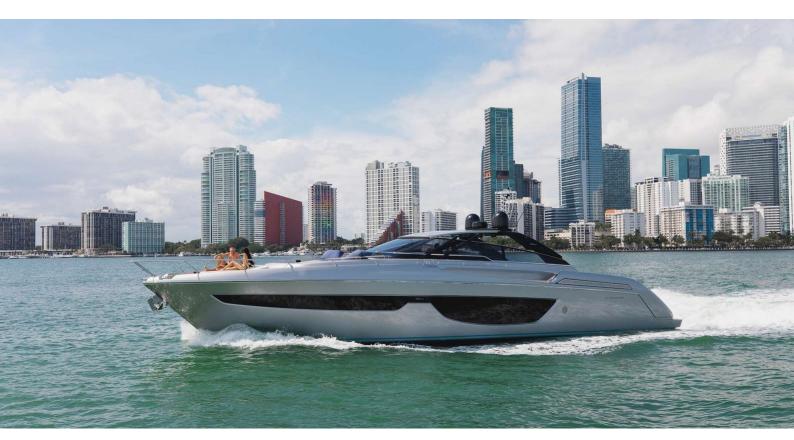

# **NOT YET**

Yacht Charter Details for 'Not Yet', the 23.25m Superyacht built by Riva

**SPECIFICATIONS** 

**LENGTH** 23.25m / 76'3

BEAM DRAFT 5.75m / 18'10 1.98m / 6'6

YEAR REFIT 2021

CRUISING SPEED 28 Knots ACCOMMODATION

## NOT YET YACHT CHARTER

Superyacht NOT YET was built in 2021 by Riva. She is a 23.25m / 76'3 76' Bahamas motor yacht with exterior design by . Not Yet offers accommodation for up to 6 guests in 3 cabins with additional room for her crew of 3. She features a variety of amenities to ensure comfortable charter vacations. She also carries an impressive collection of toys as listed below.