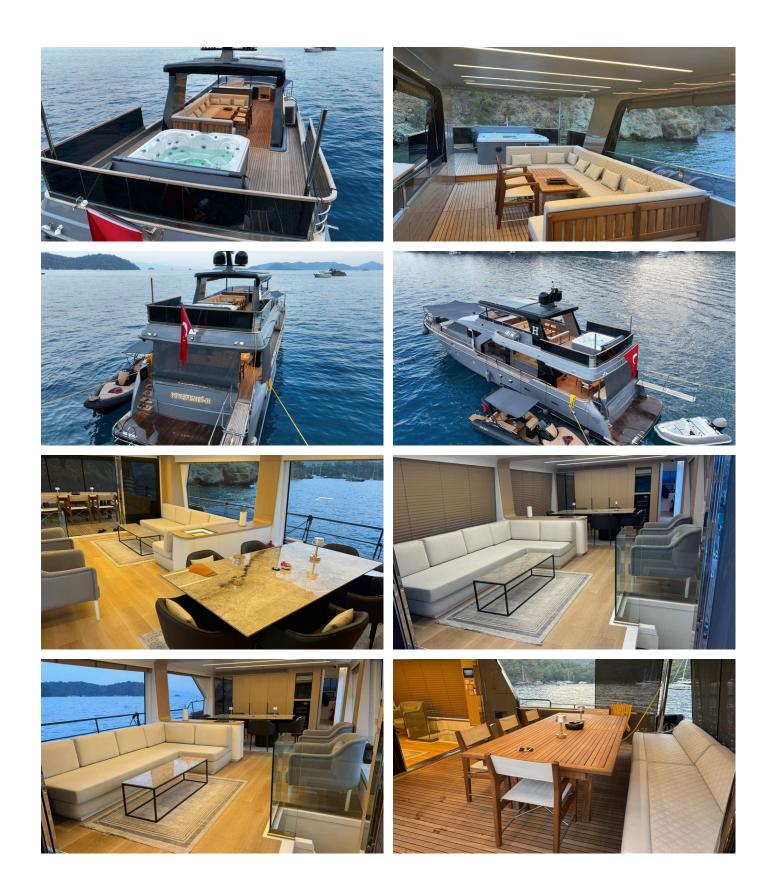

## BEYEFENDI H YACHT CHARTER

Superyacht BEYEFENDI H was built in 1990 by Custom. She is a 27m / 88'7 motor yacht with exterior design by . Beyefendi H offers accommodation for up to 8 guests in 4 cabins with additional room for her crew of 3. She features a variety of amenities to ensure comfortable charter vacations. She also carries an impressive collection of toys as listed below.

## **BEYEFENDI H AMENITIES & TOYS**

Wi-Fi

Swimming Platform

Deck Jacuzzi

Air Conditioning

For a full up-to-date list of leisure facilities or amenities onboard Motor Yacht Beyefendi H please contact your Yacht Charter Broker prior to booking your vacation. If there is a particular water toy that you would like, but it is not listed, then it may be possible to rent this equipment for you.