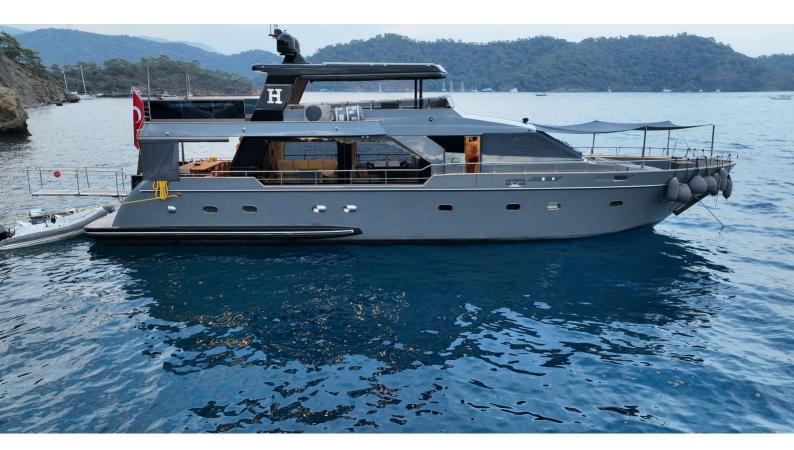

## **BEYEFENDIH**

Yacht Charter Details for 'Beyefendi H', the 27m Superyacht built by Custom

**SPECIFICATIONS** 

**LENGTH** 27m / 88'7

BEAM DRAFT 6m / 19'8 2.1m / 6'11

YEAR REFIT 1990 2024

**CRUISING SPEED** 

## BEYEFENDI H YACHT CHARTER

Superyacht BEYEFENDI H was built in 1990 by Custom. She is a 27m / 88'7 motor yacht with exterior design by . Beyefendi H offers accommodation for up to 8 guests in 4 cabins with additional room for her crew of 3. She features a variety of amenities to ensure comfortable charter vacations. She also carries an impressive collection of toys as listed below.