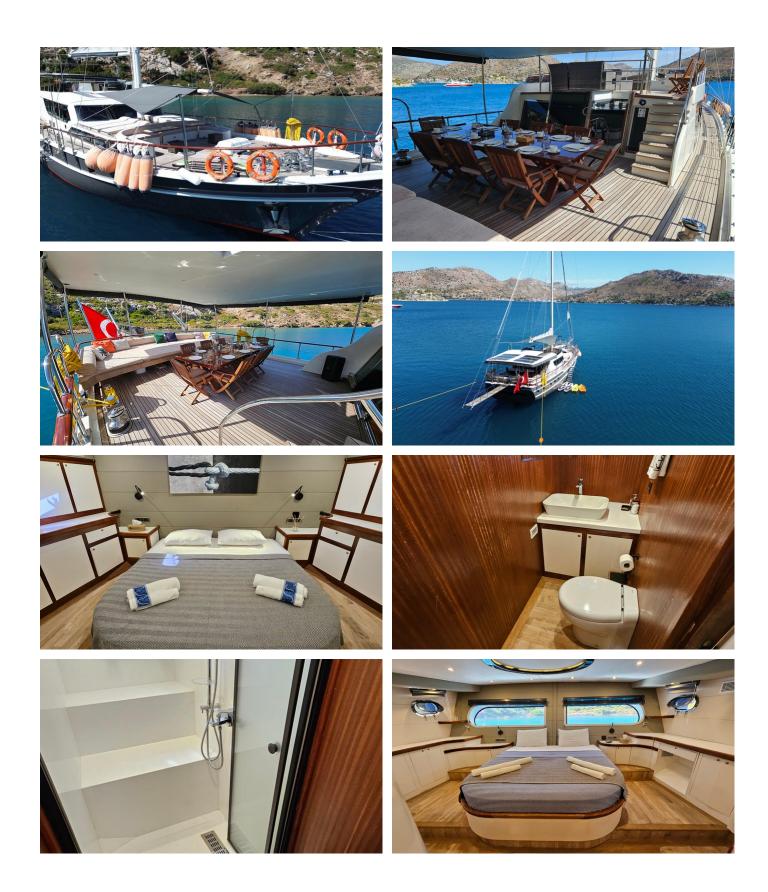

ACCOMMODATION

GUESTS CABINS **CREW** 

CABIN CONFIGURATION

1 Master 2 Double

1 Twin

CHARTER RATES

SUMMER

from

#### ARNI YACHT CHARTER

Superyacht ARNI was built in 2024 by Bodrum Shipyard. She is a 24m / 78'9 sail yacht with exterior design by Bodrum Shipyard. Arni offers accommodation for up to 8 guests in 4 cabins with additional room for her crew of 3. She features a variety of amenities to ensure comfortable charter vacations. She also carries an impressive collection of toys as listed below.

### **ARNI AMENITIES & TOYS**

Wi-Fi

Sunpads

Air Conditioning

BBQ

For a full up-to-date list of leisure facilities or amenities onboard Sail Yacht Arni please contact your Yacht Charter Broker prior to booking your vacation. If there is a particular water toy that you would like, but it is not listed, then it may be possible to rent this equipment for you.