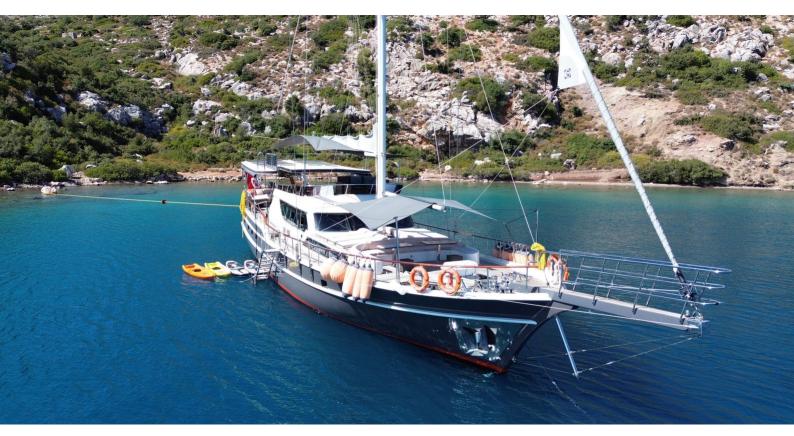

# **ARNI**

Yacht Charter Details for 'Arni', the 24m Superyacht built by Bodrum Shipyard

**SPECIFICATIONS** 

LENGTH 24m / 78'9

BEAM DRAFT 6.5m / 21'4 2.7m / 8'10

YEAR **REFIT** 2024

**CRUISING SPEED** 8 Knots

#### ARNI YACHT CHARTER

Superyacht ARNI was built in 2024 by Bodrum Shipyard. She is a 24m / 78'9 sail yacht with exterior design by Bodrum Shipyard. Arni offers accommodation for up to 8 guests in 4 cabins with additional room for her crew of 3. She features a variety of amenities to ensure comfortable charter vacations. She also carries an impressive collection of toys as listed below.