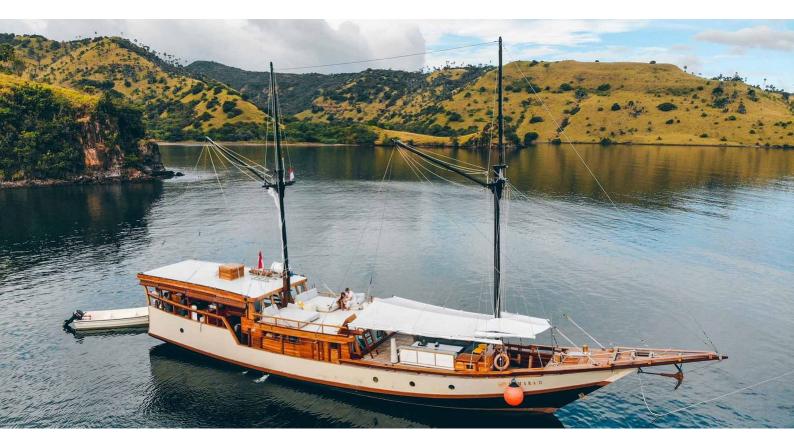

# SAMARA II

Yacht Charter Details for 'Samara II', the 23m Superyacht built by Custom

**SPECIFICATIONS** 

LENGTH 23m / 75'6

BEAM DRAFT 4.5m / 14'9 0m / 0'

YEAR REFIT

CRUISING SPEED 0 Knots

ACCOMMODATION

#### SAMARA II YACHT CHARTER

Superyacht SAMARA II was built in by Custom. She is a 23m / 75'6 sail yacht with exterior design by . Samara II offers accommodation for up to 10 guests in 4 cabins with additional room for her crew of 6. She features a variety of amenities to ensure comfortable charter vacations. She also carries an impressive collection of toys as listed below.