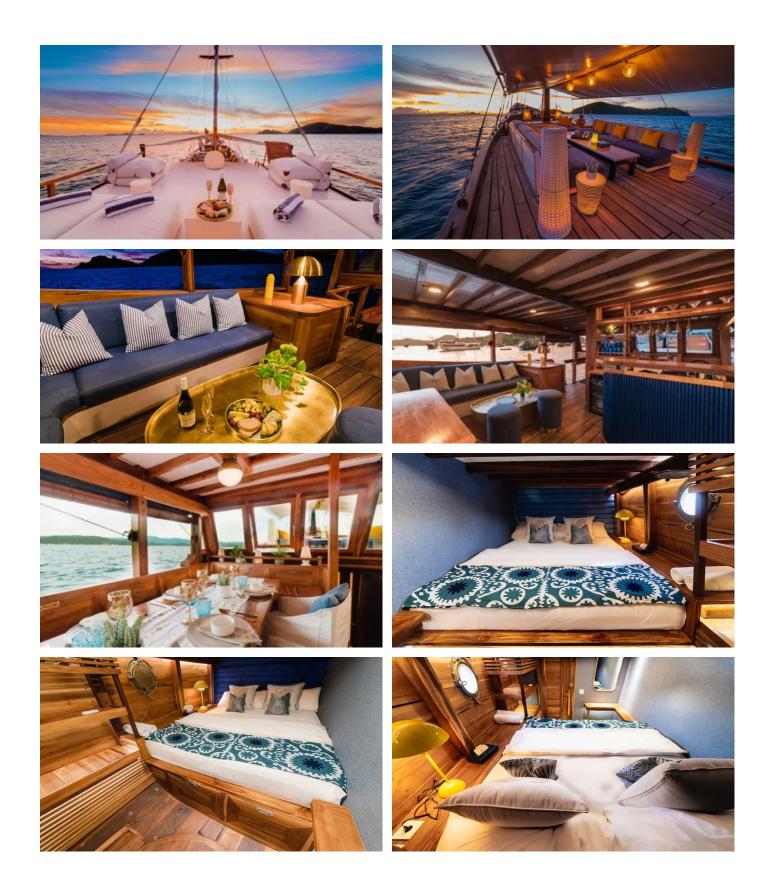

#### SAMARA II YACHT CHARTER

Superyacht SAMARA II was built in by Custom. She is a 23m / 75'6 sail yacht with exterior design by . Samara II offers accommodation for up to 10 guests in 4 cabins with additional room for her crew of 6. She features a variety of amenities to ensure comfortable charter vacations. She also carries an impressive collection of toys as listed below.

#### SAMARA II AMENITIES & TOYS

#### Sunpads

## Air Conditioning

For a full up-to-date list of leisure facilities or amenities onboard Sail Yacht Samara II please contact your Yacht Charter Broker prior to booking your vacation. If there is a particular water toy that you would like, but it is not listed, then it may be possible to rent this equipment for you.