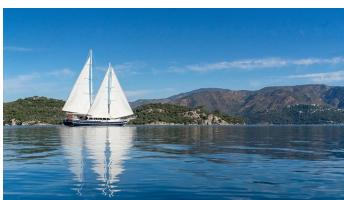

# SARAYLI 1

Yacht Charter Details for 'Sarayli 1', the 35m Superyacht built by Custom

**SPECIFICATIONS** 

LENGTH 35m / 114'10

BEAM DRAFT 7.5m / 24'7 4.2m / 13'9

YEAR REFIT 2008 2012

CRUISING SPEED 10 Knots

ACCOMMODATION

### SARAYLI 1 YACHT CHARTER

Superyacht SARAYLI 1 was built in 2008 by Custom. She is a 35m / 114'10 Custom motor/sailer yacht with exterior design by . Sarayli 1 offers accommodation for up to 12 guests in 5 cabins with additional room for her crew of 5. She features a variety of amenities to ensure comfortable charter vacations. She also carries an impressive collection of toys as listed below.