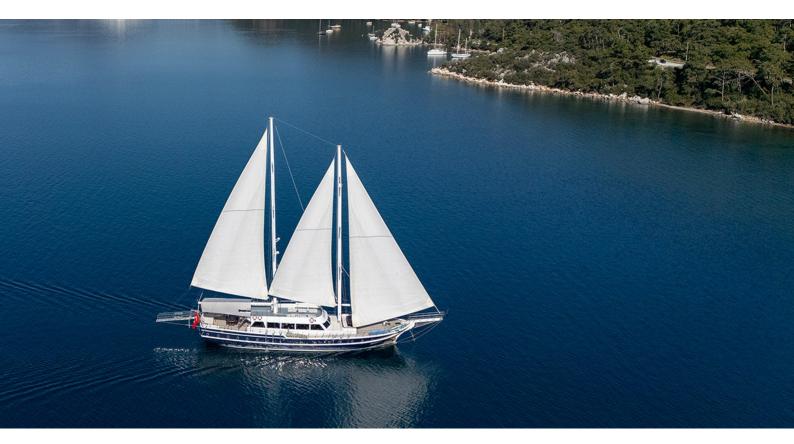

# SARAYLI 1

Yacht Charter Details for 'Sarayli 1', the 35m Superyacht built by Custom

**SPECIFICATIONS** 

LENGTH 35m / 114'10

BEAM DRAFT 7.5m / 24'7 4.2m / 13'9

YEAR REFIT 2008 2012

CRUISING SPEED 10 Knots

ACCOMMODATION

### SARAYLI 1 YACHT CHARTER

Superyacht SARAYLI 1 was built in 2008 by Custom. She is a 35m / 114'10 Custom motor/sailer yacht with exterior design by . Sarayli 1 offers accommodation for up to 12 guests in 5 cabins with additional room for her crew of 5. She features a variety of amenities to ensure comfortable charter vacations. She also carries an impressive collection of toys as listed below.