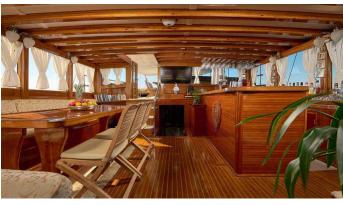

### LINDA YACHT CHARTER

Superyacht LINDA was built in 2000 by Custom. She is a 30m / 98'5 sail yacht with exterior design by . Linda offers accommodation for up to 14 guests in cabins with additional room for her crew of 2. She features a variety of amenities to ensure comfortable charter vacations. She also carries an impressive collection of toys as listed below.

## Air Conditioning

For a full up-to-date list of leisure facilities or amenities onboard Sail Yacht Linda please contact your Yacht Charter Broker prior to booking your vacation. If there is a particular water toy that you would like, but it is not listed, then it may be possible to rent this equipment for you.