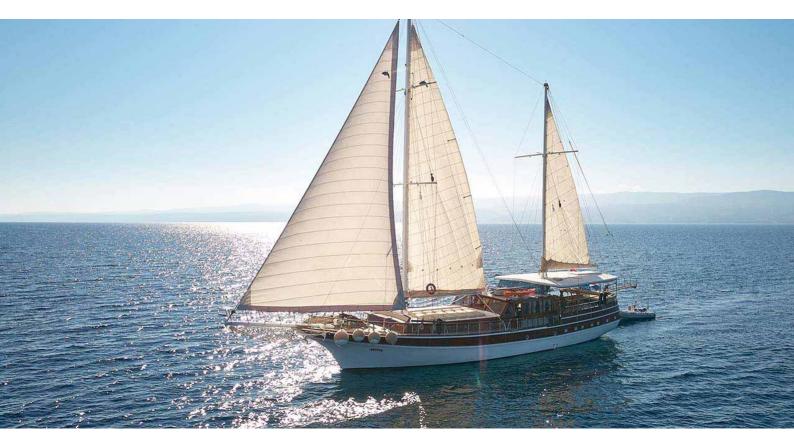

# LINDA

Yacht Charter Details for 'Linda', the 30m Superyacht built by Custom

**SPECIFICATIONS** 

**LENGTH** 30m / 98'5

BEAM DRAFT 6.6m / 21'8 2.48m / 8'2

YEAR REFIT 2000 2020

CRUISING SPEED

9 Knots

### LINDA YACHT CHARTER

Superyacht LINDA was built in 2000 by Custom. She is a 30m / 98'5 sail yacht with exterior design by . Linda offers accommodation for up to 14 guests in cabins with additional room for her crew of 2. She features a variety of amenities to ensure comfortable charter vacations. She also carries an impressive collection of toys as listed below.