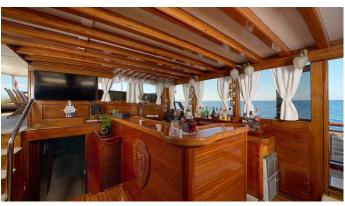

### LINDA YACHT CHARTER

Superyacht LINDA was built in 2000 by Custom. She is a 30m / 98'5 sail yacht with exterior design by . Linda offers accommodation for up to 14 guests in cabins with additional room for her crew of 2. She features a variety of amenities to ensure comfortable charter vacations. She also carries an impressive collection of toys as listed below.

## Air Conditioning

For a full up-to-date list of leisure facilities or amenities onboard Sail Yacht Linda please contact your Yacht Charter Broker prior to booking your vacation. If there is a particular water toy that you would like, but it is not listed, then it may be possible to rent this equipment for you.