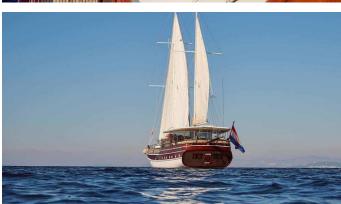

# LINDA

Yacht Charter Details for 'Linda', the 30m Superyacht built by Custom

**SPECIFICATIONS** 

**LENGTH** 30m / 98'5

BEAM DRAFT 6.6m / 21'8 2.48m / 8'2

YEAR REFIT 2000 2020

CRUISING SPEED

9 Knots

### LINDA YACHT CHARTER

Superyacht LINDA was built in 2000 by Custom. She is a 30m / 98'5 sail yacht with exterior design by . Linda offers accommodation for up to 14 guests in cabins with additional room for her crew of 2. She features a variety of amenities to ensure comfortable charter vacations. She also carries an impressive collection of toys as listed below.