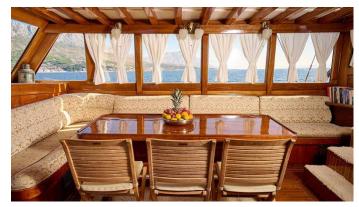

### LINDA YACHT CHARTER

Superyacht LINDA was built in 2000 by Custom. She is a 30m / 98'5 sail yacht with exterior design by . Linda offers accommodation for up to 14 guests in cabins with additional room for her crew of 2. She features a variety of amenities to ensure comfortable charter vacations. She also carries an impressive collection of toys as listed below.

## Air Conditioning

For a full up-to-date list of leisure facilities or amenities onboard Sail Yacht Linda please contact your Yacht Charter Broker prior to booking your vacation. If there is a particular water toy that you would like, but it is not listed, then it may be possible to rent this equipment for you.