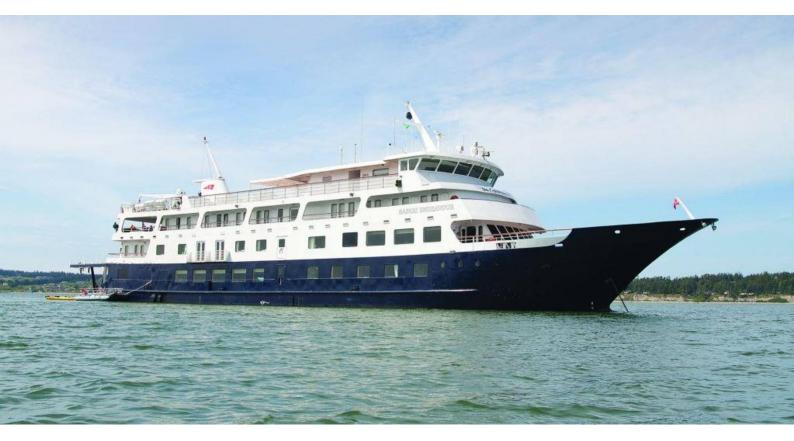

# **ENDEAVOUR**

Yacht Charter Details for 'Endeavour', the 70.71m Superyacht built by Jeff Boat

**SPECIFICATIONS** 

LENGTH 70.71m / 232'

BEAM DRAFT 11.28m / 37' 2.4m / 7'10

YEAR REFIT 1983 2015

CRUISING SPEED 10 Knots

#### **ENDEAVOUR YACHT CHARTER**

Superyacht ENDEAVOUR was built in 1983 by Jeff Boat. She is a 70.71m / 232' Remodeled motor yacht with exterior design by . Endeavour offers accommodation for up to 84 guests in 42 cabins with additional room for her crew of 35. She features a variety of amenities to ensure comfortable charter vacations. She also carries an impressive collection of toys as listed below.