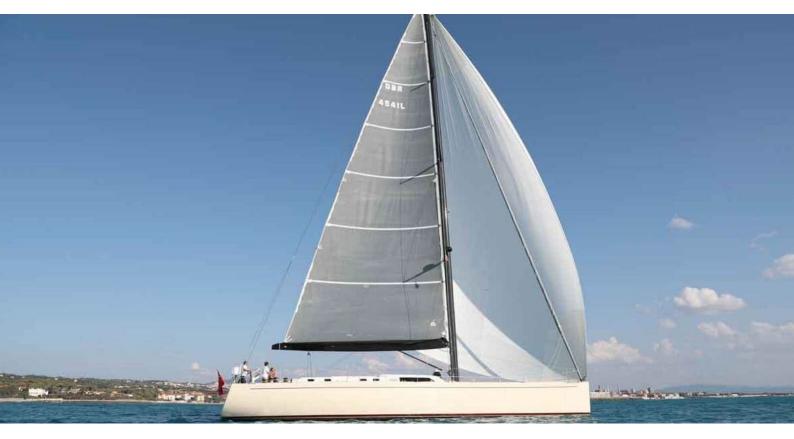

# ISY71

Yacht Charter Details for 'ISY71', the 21.6m Superyacht built by Custom

**SPECIFICATIONS** 

LENGTH 21.6m / 70'10

**BEAM DRAFT** 5.48m / 18' 3.55m / 11'8

YEAR REFIT 2008 2022

CRUISING SPEED

0 Knots

#### ISY71 YACHT CHARTER

Superyacht ISY71 was built in 2008 by Custom. She is a 21.6m / 70'10 sail yacht with exterior design by . ISY71 offers accommodation for up to 6 guests in 3 cabins with additional room for her crew of 2. She features a variety of amenities to ensure comfortable charter vacations. She also carries an impressive collection of toys as listed below.