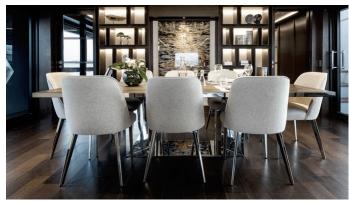

## THEOTOKOS VI YACHT CHARTER

Superyacht THEOTOKOS VI was built in 2025 by Sirena Yachts. She is a 26.82m / 88' Sirena 88 motor yacht with exterior design by German Frers and interior styling by Cor D. Rover Design . Theotokos VI offers accommodation for up to 10 guests in 5 cabins with additional room for her crew of 4. She features a variety of amenities to ensure comfortable charter vacations. She also carries an impressive collection of toys as listed below.

## THEOTOKOS VI AMENITIES & TOYS

Sun Deck

Wi-Fi

Sunpads

Air Conditioning

For a full up-to-date list of leisure facilities or amenities onboard Motor Yacht Theotokos VI please contact your Yacht Charter Broker prior to booking your vacation. If there is a particular water toy that you would like, but it is not listed, then it may be possible to rent this equipment for you.