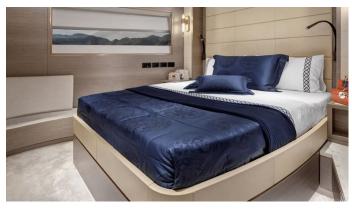

GUESTS CABINS CREW

10 5 4

CABIN CONFIGURATION

1 Master 2 VIP 2 Twin

CHARTER RATES

SUMMER from

€70,000 / week + expenses

WINTER from

## THEOTOKOS VI YACHT CHARTER

Superyacht THEOTOKOS VI was built in 2025 by Sirena Yachts. She is a 26.82m / 88' Sirena 88 motor yacht with exterior design by German Frers and interior styling by Cor D. Rover Design . Theotokos VI offers accommodation for up to 10 guests in 5 cabins with additional room for her crew of 4. She features a variety of amenities to ensure comfortable charter vacations. She also carries an impressive collection of toys as listed below.