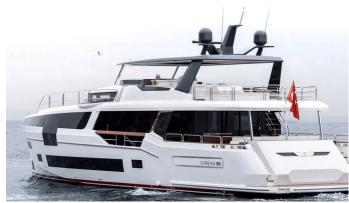

## THEOTOKOS VI

Yacht Charter Details for 'Theotokos VI', the 26.82m Superyacht built by Sirena Yachts

**SPECIFICATIONS** 

LENGTH 26.82m / 88'

BEAM DRAFT 7.1m / 23'4 1.8m / 5'11

YEAR REFIT 2025

CRUISING SPEED 16 Knots **ACCOMMODATION** 

## THEOTOKOS VI YACHT CHARTER

Superyacht THEOTOKOS VI was built in 2025 by Sirena Yachts. She is a 26.82m / 88' Sirena 88 motor yacht with exterior design by German Frers and interior styling by Cor D. Rover Design . Theotokos VI offers accommodation for up to 10 guests in 5 cabins with additional room for her crew of 4. She features a variety of amenities to ensure comfortable charter vacations. She also carries an impressive collection of toys as listed below.