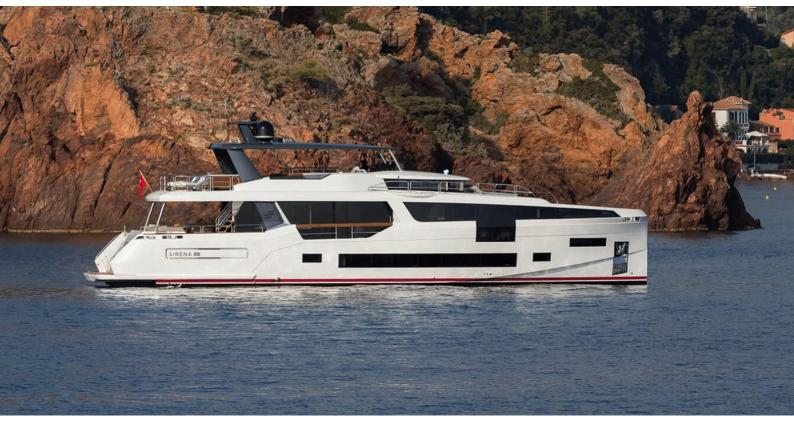

## THEOTOKOS VI

Yacht Charter Details for 'Theotokos VI', the 26.82m Superyacht built by Sirena Yachts

**SPECIFICATIONS** 

LENGTH 26.82m / 88'

BEAM DRAFT 7.1m / 23'4 1.8m / 5'11

YEAR REFIT 2025

CRUISING SPEED 16 Knots **ACCOMMODATION** 

## THEOTOKOS VI YACHT CHARTER

Superyacht THEOTOKOS VI was built in 2025 by Sirena Yachts. She is a 26.82m / 88' Sirena 88 motor yacht with exterior design by German Frers and interior styling by Cor D. Rover Design . Theotokos VI offers accommodation for up to 10 guests in 5 cabins with additional room for her crew of 4. She features a variety of amenities to ensure comfortable charter vacations. She also carries an impressive collection of toys as listed below.