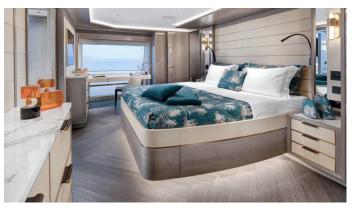

GUESTS CABINS CREW

10 5 4

CABIN CONFIGURATION

1 Master 2 VIP 2 Twin

CHARTER RATES

SUMMER from

€70,000 / week + expenses

WINTER from

## THEOTOKOS VI YACHT CHARTER

Superyacht THEOTOKOS VI was built in 2025 by Sirena Yachts. She is a 26.82m / 88' Sirena 88 motor yacht with exterior design by German Frers and interior styling by Cor D. Rover Design . Theotokos VI offers accommodation for up to 10 guests in 5 cabins with additional room for her crew of 4. She features a variety of amenities to ensure comfortable charter vacations. She also carries an impressive collection of toys as listed below.