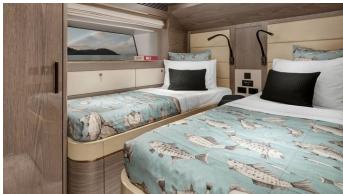

GUESTS CABINS CREW

10 5 4

CABIN CONFIGURATION

1 Master 2 VIP 2 Twin

CHARTER RATES

SUMMER from

€70,000 / week + expenses

WINTER from

## THEOTOKOS VI YACHT CHARTER

Superyacht THEOTOKOS VI was built in 2025 by Sirena Yachts. She is a 26.82m / 88' Sirena 88 motor yacht with exterior design by German Frers and interior styling by Cor D. Rover Design . Theotokos VI offers accommodation for up to 10 guests in 5 cabins with additional room for her crew of 4. She features a variety of amenities to ensure comfortable charter vacations. She also carries an impressive collection of toys as listed below.