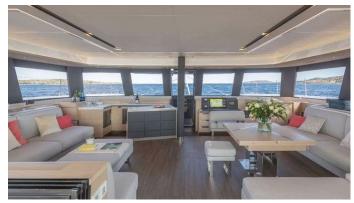

#### STEPHANIE YACHT CHARTER

Superyacht STEPHANIE was built in 2024 by Fountaine Pajot. She is a 20.36m / 66'10 Alegria 67 sail yacht with exterior design by . Stephanie offers accommodation for up to 8 guests in 4 cabins with additional room for her crew of 4. She features a variety of amenities to ensure comfortable charter vacations. She also carries an impressive collection of toys as listed below.

### STEPHANIE AMENITIES & TOYS

Wi-Fi

Sunpads

Deck Jacuzzi