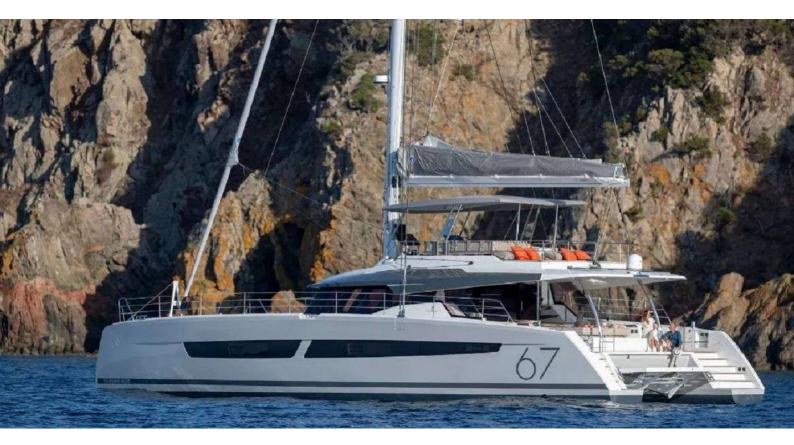

# **STEPHANIE**

Yacht Charter Details for 'Stephanie', the 20.36m Superyacht built by Fountaine Pajot

**SPECIFICATIONS** 

LENGTH

20.36m / 66'10

**BEAM DRAFT** 9.83m / 32'3 1.7m / 5'7

YEAR REFIT

2024 REF

#### STEPHANIE YACHT CHARTER

Superyacht STEPHANIE was built in 2024 by Fountaine Pajot. She is a 20.36m / 66'10 Alegria 67 sail yacht with exterior design by . Stephanie offers accommodation for up to 8 guests in 4 cabins with additional room for her crew of 4. She features a variety of amenities to ensure comfortable charter vacations. She also carries an impressive collection of toys as listed below.