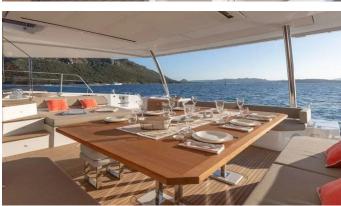

#### STEPHANIE YACHT CHARTER

Superyacht STEPHANIE was built in 2024 by Fountaine Pajot. She is a 20.36m / 66'10 Alegria 67 sail yacht with exterior design by . Stephanie offers accommodation for up to 8 guests in 4 cabins with additional room for her crew of 4. She features a variety of amenities to ensure comfortable charter vacations. She also carries an impressive collection of toys as listed below.

### STEPHANIE AMENITIES & TOYS

Wi-Fi

Sunpads

Deck Jacuzzi