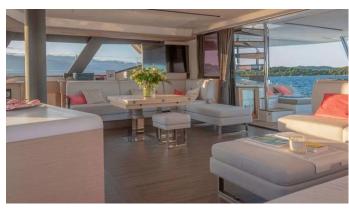

#### STEPHANIE YACHT CHARTER

Superyacht STEPHANIE was built in 2024 by Fountaine Pajot. She is a 20.36m / 66'10 Alegria 67 sail yacht with exterior design by . Stephanie offers accommodation for up to 8 guests in 4 cabins with additional room for her crew of 4. She features a variety of amenities to ensure comfortable charter vacations. She also carries an impressive collection of toys as listed below.

### STEPHANIE AMENITIES & TOYS

Wi-Fi

Sunpads

Deck Jacuzzi