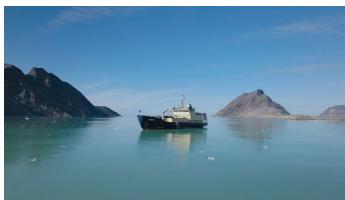

## **FREYA**

Yacht Charter Details for 'Freya', the 45.55m Superyacht built by Asi-Verken

**SPECIFICATIONS** 

LENGTH

45.55m / 149'5

BEAM

DRAFT

11m / 36'1

## FREYA YACHT CHARTER

Superyacht FREYA was built in 1981 by Asi-Verken. She is a 45.55m / 149'5 motor yacht with exterior design by . Freya offers accommodation for up to 12 guests in 7 cabins with additional room for her crew of 7. She features a variety of amenities to ensure comfortable charter vacations. She also carries an impressive collection of toys as listed below.