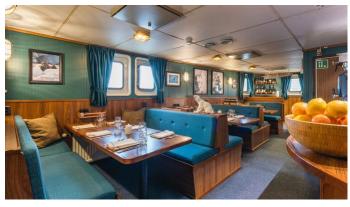

## FREYA YACHT CHARTER

Superyacht FREYA was built in 1981 by Asi-Verken. She is a 45.55m / 149'5 motor yacht with exterior design by . Freya offers accommodation for up to 12 guests in 7 cabins with additional room for her crew of 7. She features a variety of amenities to ensure comfortable charter vacations. She also carries an impressive collection of toys as listed below.