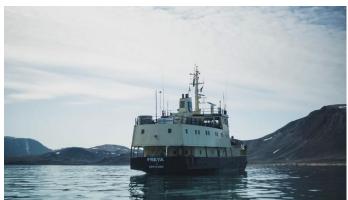

## FREYA YACHT CHARTER

Superyacht FREYA was built in 1981 by Asi-Verken. She is a 45.55m / 149'5 motor yacht with exterior design by . Freya offers accommodation for up to 12 guests in 7 cabins with additional room for her crew of 7. She features a variety of amenities to ensure comfortable charter vacations. She also carries an impressive collection of toys as listed below.