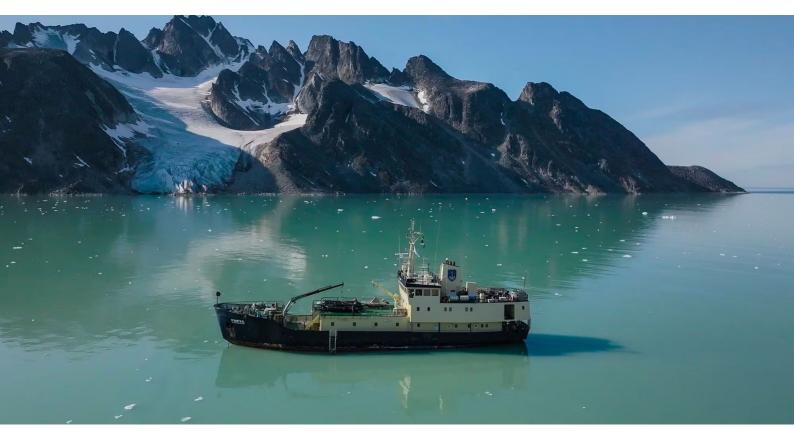

## FREYA YACHT CHARTER

Superyacht FREYA was built in 1981 by Asi-Verken. She is a 45.55m / 149'5 motor yacht with exterior design by . Freya offers accommodation for up to 12 guests in 7 cabins with additional room for her crew of 7. She features a variety of amenities to ensure comfortable charter vacations. She also carries an impressive collection of toys as listed below.