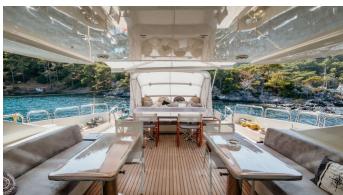

## SOMAFIX YACHT CHARTER

Superyacht SOMAFIX was built in 2007 by Azimut. She is a 26.49m / 86'11 Azimut 86S motor yacht with exterior design by Stefano Righini and interior styling by Carlo Galeazzi . Somafix offers accommodation for up to 8 guests in 4 cabins with additional room for her crew of 4. She features a variety of amenities to ensure comfortable charter vacations. She also carries an impressive collection of toys as listed below.

## SOMAFIX AMENITIES & TOYS

Wi-Fi

**Swimming Platform** 

Sunpads

Air Conditioning

For a full up-to-date list of leisure facilities or amenities onboard Motor Yacht Somafix please contact your Yacht Charter Broker prior to booking your vacation. If there is a particular water toy that you would like, but it is not listed, then it may be possible to rent this equipment for you.