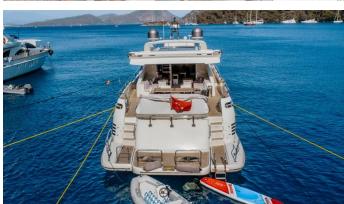

## **SOMAFIX**

Yacht Charter Details for 'Somafix', the 26.49m Superyacht built by Azimut

**SPECIFICATIONS** 

LENGTH

26.49m / 86'11

BEAM DRAFT

1.02m / 3'4 5.83m / 19'2

YEAR **REFIT** 2007 2024

## SOMAFIX YACHT CHARTER

Superyacht SOMAFIX was built in 2007 by Azimut. She is a 26.49m / 86'11 Azimut 86S motor yacht with exterior design by Stefano Righini and interior styling by Carlo Galeazzi . Somafix offers accommodation for up to 8 guests in 4 cabins with additional room for her crew of 4. She features a variety of amenities to ensure comfortable charter vacations. She also carries an impressive collection of toys as listed below.