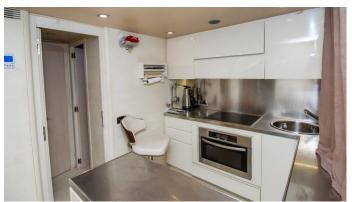

## SOMAFIX YACHT CHARTER

Superyacht SOMAFIX was built in 2007 by Azimut. She is a 26.49m / 86'11 Azimut 86S motor yacht with exterior design by Stefano Righini and interior styling by Carlo Galeazzi . Somafix offers accommodation for up to 8 guests in 4 cabins with additional room for her crew of 4. She features a variety of amenities to ensure comfortable charter vacations. She also carries an impressive collection of toys as listed below.