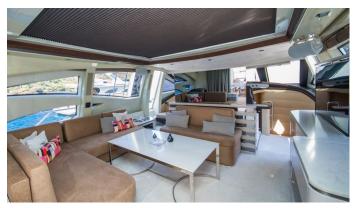

## SOMAFIX YACHT CHARTER

Superyacht SOMAFIX was built in 2007 by Azimut. She is a 26.49m / 86'11 Azimut 86S motor yacht with exterior design by Stefano Righini and interior styling by Carlo Galeazzi . Somafix offers accommodation for up to 8 guests in 4 cabins with additional room for her crew of 4. She features a variety of amenities to ensure comfortable charter vacations. She also carries an impressive collection of toys as listed below.

## SOMAFIX AMENITIES & TOYS

Wi-Fi

**Swimming Platform** 

Sunpads

Air Conditioning

For a full up-to-date list of leisure facilities or amenities onboard Motor Yacht Somafix please contact your Yacht Charter Broker prior to booking your vacation. If there is a particular water toy that you would like, but it is not listed, then it may be possible to rent this equipment for you.