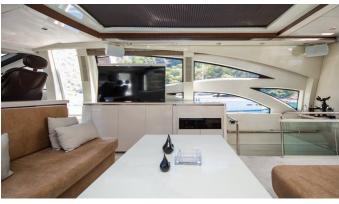

## SOMAFIX YACHT CHARTER

Superyacht SOMAFIX was built in 2007 by Azimut. She is a 26.49m / 86'11 Azimut 86S motor yacht with exterior design by Stefano Righini and interior styling by Carlo Galeazzi . Somafix offers accommodation for up to 8 guests in 4 cabins with additional room for her crew of 4. She features a variety of amenities to ensure comfortable charter vacations. She also carries an impressive collection of toys as listed below.

## SOMAFIX AMENITIES & TOYS

Wi-Fi

**Swimming Platform** 

Sunpads

Air Conditioning

For a full up-to-date list of leisure facilities or amenities onboard Motor Yacht Somafix please contact your Yacht Charter Broker prior to booking your vacation. If there is a particular water toy that you would like, but it is not listed, then it may be possible to rent this equipment for you.