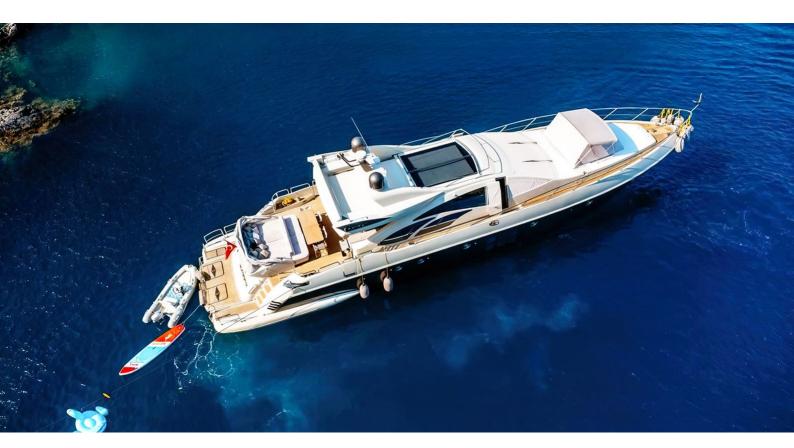

## **SOMAFIX**

Yacht Charter Details for 'Somafix', the 26.49m Superyacht built by Azimut

**SPECIFICATIONS** 

LENGTH

26.49m / 86'11

BEAM DRAFT

1.02m / 3'4 5.83m / 19'2

YEAR **REFIT** 2007 2024

## SOMAFIX YACHT CHARTER

Superyacht SOMAFIX was built in 2007 by Azimut. She is a 26.49m / 86'11 Azimut 86S motor yacht with exterior design by Stefano Righini and interior styling by Carlo Galeazzi . Somafix offers accommodation for up to 8 guests in 4 cabins with additional room for her crew of 4. She features a variety of amenities to ensure comfortable charter vacations. She also carries an impressive collection of toys as listed below.