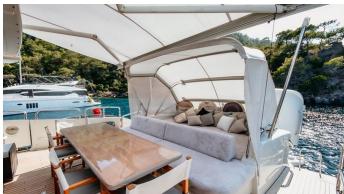

## SOMAFIX YACHT CHARTER

Superyacht SOMAFIX was built in 2007 by Azimut. She is a 26.49m / 86'11 Azimut 86S motor yacht with exterior design by Stefano Righini and interior styling by Carlo Galeazzi . Somafix offers accommodation for up to 8 guests in 4 cabins with additional room for her crew of 4. She features a variety of amenities to ensure comfortable charter vacations. She also carries an impressive collection of toys as listed below.

## SOMAFIX AMENITIES & TOYS

Wi-Fi

**Swimming Platform** 

Sunpads

Air Conditioning

For a full up-to-date list of leisure facilities or amenities onboard Motor Yacht Somafix please contact your Yacht Charter Broker prior to booking your vacation. If there is a particular water toy that you would like, but it is not listed, then it may be possible to rent this equipment for you.