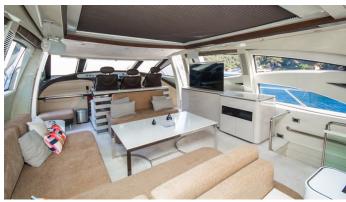

## SOMAFIX YACHT CHARTER

Superyacht SOMAFIX was built in 2007 by Azimut. She is a 26.49m / 86'11 Azimut 86S motor yacht with exterior design by Stefano Righini and interior styling by Carlo Galeazzi . Somafix offers accommodation for up to 8 guests in 4 cabins with additional room for her crew of 4. She features a variety of amenities to ensure comfortable charter vacations. She also carries an impressive collection of toys as listed below.

## SOMAFIX AMENITIES & TOYS

Wi-Fi

**Swimming Platform** 

Sunpads

Air Conditioning

For a full up-to-date list of leisure facilities or amenities onboard Motor Yacht Somafix please contact your Yacht Charter Broker prior to booking your vacation. If there is a particular water toy that you would like, but it is not listed, then it may be possible to rent this equipment for you.