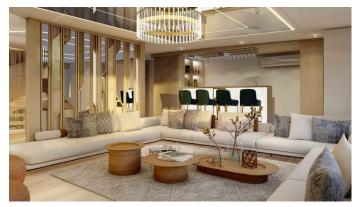

### **GALAXY SIRIUS YACHT CHARTER**

Superyacht GALAXY SIRIUS was built in 2023 by Custom. She is a 35.99m / 118'1 Custom motor yacht with exterior design by . Galaxy Sirius offers accommodation for up to 16 guests in 9 cabins with additional room for her crew of 14. She features a variety of amenities to ensure comfortable charter vacations. She also carries an impressive collection of toys as listed below.

### **GALAXY SIRIUS AMENITIES & TOYS**

Sun Deck

Wi-Fi

Sunpads

Deck Jacuzzi

Air Conditioning

For a full up-to-date list of leisure facilities or amenities onboard Motor Yacht Galaxy Sirius please contact your Yacht Charter Broker prior to booking your vacation. If there is a particular water toy that you would like, but it is not listed, then it may be possible to rent this equipment for you.