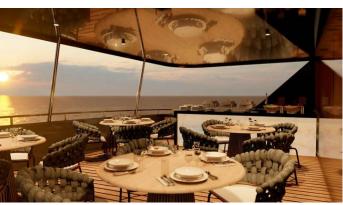

### **GALAXY SIRIUS YACHT CHARTER**

Superyacht GALAXY SIRIUS was built in 2023 by Custom. She is a 35.99m / 118'1 Custom motor yacht with exterior design by . Galaxy Sirius offers accommodation for up to 16 guests in 9 cabins with additional room for her crew of 14. She features a variety of amenities to ensure comfortable charter vacations. She also carries an impressive collection of toys as listed below.

### **GALAXY SIRIUS AMENITIES & TOYS**

Sun Deck

Wi-Fi

Sunpads

Deck Jacuzzi

Air Conditioning

For a full up-to-date list of leisure facilities or amenities onboard Motor Yacht Galaxy Sirius please contact your Yacht Charter Broker prior to booking your vacation. If there is a particular water toy that you would like, but it is not listed, then it may be possible to rent this equipment for you.