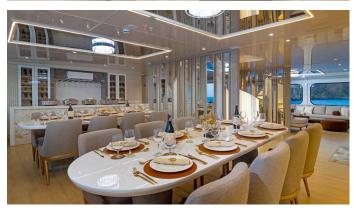

### **GALAXY SIRIUS YACHT CHARTER**

Superyacht GALAXY SIRIUS was built in 2023 by Custom. She is a 35.99m / 118'1 Custom motor yacht with exterior design by . Galaxy Sirius offers accommodation for up to 16 guests in 9 cabins with additional room for her crew of 14. She features a variety of amenities to ensure comfortable charter vacations. She also carries an impressive collection of toys as listed below.