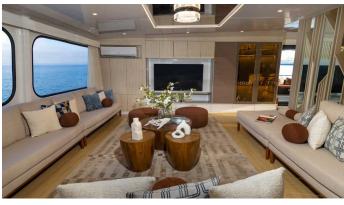

### **GALAXY SIRIUS YACHT CHARTER**

Superyacht GALAXY SIRIUS was built in 2023 by Custom. She is a 35.99m / 118'1 Custom motor yacht with exterior design by . Galaxy Sirius offers accommodation for up to 16 guests in 9 cabins with additional room for her crew of 14. She features a variety of amenities to ensure comfortable charter vacations. She also carries an impressive collection of toys as listed below.

### **GALAXY SIRIUS AMENITIES & TOYS**

Sun Deck

Wi-Fi

Sunpads

Deck Jacuzzi

Air Conditioning

For a full up-to-date list of leisure facilities or amenities onboard Motor Yacht Galaxy Sirius please contact your Yacht Charter Broker prior to booking your vacation. If there is a particular water toy that you would like, but it is not listed, then it may be possible to rent this equipment for you.