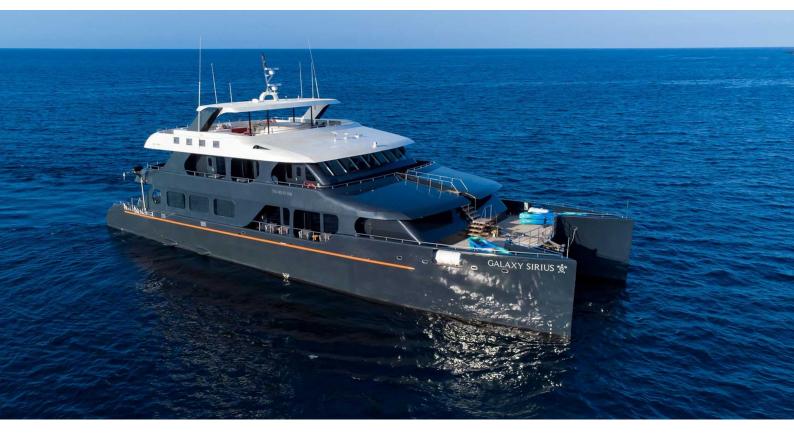

# **GALAXY SIRIUS**

Yacht Charter Details for 'Galaxy Sirius', the 35.99m Superyacht built by Custom

**SPECIFICATIONS** 

LENGTH

35.99m / 118'1

BEAM DRAFT

YEAR REFIT

2023

### **GALAXY SIRIUS YACHT CHARTER**

Superyacht GALAXY SIRIUS was built in 2023 by Custom. She is a 35.99m / 118'1 Custom motor yacht with exterior design by . Galaxy Sirius offers accommodation for up to 16 guests in 9 cabins with additional room for her crew of 14. She features a variety of amenities to ensure comfortable charter vacations. She also carries an impressive collection of toys as listed below.