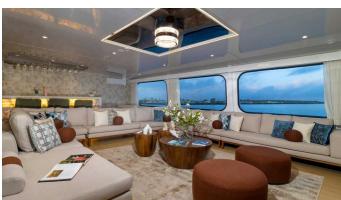

### **GALAXY SIRIUS YACHT CHARTER**

Superyacht GALAXY SIRIUS was built in 2023 by Custom. She is a 35.99m / 118'1 Custom motor yacht with exterior design by . Galaxy Sirius offers accommodation for up to 16 guests in 9 cabins with additional room for her crew of 14. She features a variety of amenities to ensure comfortable charter vacations. She also carries an impressive collection of toys as listed below.

### **GALAXY SIRIUS AMENITIES & TOYS**

Sun Deck

Wi-Fi

Sunpads

Deck Jacuzzi

Air Conditioning

For a full up-to-date list of leisure facilities or amenities onboard Motor Yacht Galaxy Sirius please contact your Yacht Charter Broker prior to booking your vacation. If there is a particular water toy that you would like, but it is not listed, then it may be possible to rent this equipment for you.