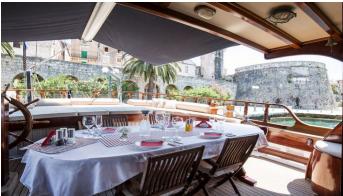

## ANGELICA YACHT CHARTER

Superyacht ANGELICA was built in 1991 by Custom. She is a 30m / 98'5 sail yacht with exterior design by . Angelica offers accommodation for up to 10 guests in 5 cabins with additional room for her crew of 4. She features a variety of amenities to ensure comfortable charter vacations. She also carries an impressive collection of toys as listed below.

## **ANGELICA AMENITIES & TOYS**

Wi-Fi

Sunpads

Air Conditioning

For a full up-to-date list of leisure facilities or amenities onboard Sail Yacht Angelica please contact your Yacht Charter Broker prior to booking your vacation. If there is a particular water toy that you would like, but it is not listed, then it may be possible to rent this equipment for you.