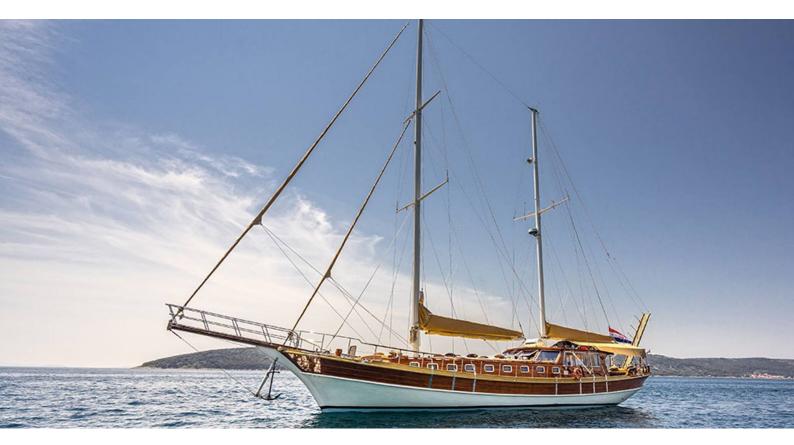

## **ANGELICA**

Yacht Charter Details for 'Angelica', the 30m Superyacht built by Custom

**SPECIFICATIONS** 

LENGTH 30m / 98'5

**BEAM** DRAFT 6.7m / 22' 2.3m / 7'7

YEAR **REFIT** 1991 2005

**CRUISING SPEED** 

## ANGELICA YACHT CHARTER

Superyacht ANGELICA was built in 1991 by Custom. She is a 30m / 98'5 sail yacht with exterior design by . Angelica offers accommodation for up to 10 guests in 5 cabins with additional room for her crew of 4. She features a variety of amenities to ensure comfortable charter vacations. She also carries an impressive collection of toys as listed below.