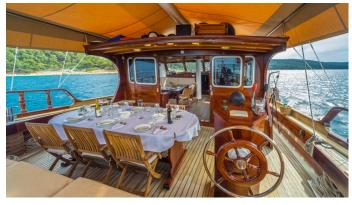

## ANGELICA YACHT CHARTER

Superyacht ANGELICA was built in 1991 by Custom. She is a 30m / 98'5 sail yacht with exterior design by . Angelica offers accommodation for up to 10 guests in 5 cabins with additional room for her crew of 4. She features a variety of amenities to ensure comfortable charter vacations. She also carries an impressive collection of toys as listed below.

## **ANGELICA AMENITIES & TOYS**

Wi-Fi

Sunpads

Air Conditioning

For a full up-to-date list of leisure facilities or amenities onboard Sail Yacht Angelica please contact your Yacht Charter Broker prior to booking your vacation. If there is a particular water toy that you would like, but it is not listed, then it may be possible to rent this equipment for you.