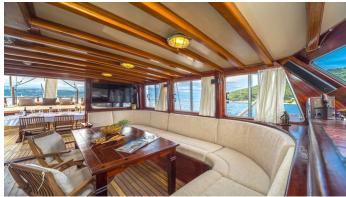

## ANGELICA YACHT CHARTER

Superyacht ANGELICA was built in 1991 by Custom. She is a 30m / 98'5 sail yacht with exterior design by . Angelica offers accommodation for up to 10 guests in 5 cabins with additional room for her crew of 4. She features a variety of amenities to ensure comfortable charter vacations. She also carries an impressive collection of toys as listed below.

## **ANGELICA AMENITIES & TOYS**

Wi-Fi

Sunpads

Air Conditioning

For a full up-to-date list of leisure facilities or amenities onboard Sail Yacht Angelica please contact your Yacht Charter Broker prior to booking your vacation. If there is a particular water toy that you would like, but it is not listed, then it may be possible to rent this equipment for you.