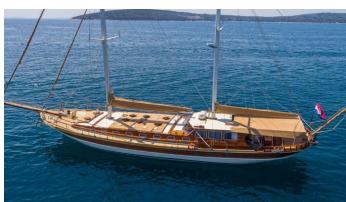

## **ANGELICA**

Yacht Charter Details for 'Angelica', the 30m Superyacht built by Custom

**SPECIFICATIONS** 

LENGTH 30m / 98'5

**BEAM** DRAFT 6.7m / 22' 2.3m / 7'7

YEAR **REFIT** 1991 2005

**CRUISING SPEED** 

## ANGELICA YACHT CHARTER

Superyacht ANGELICA was built in 1991 by Custom. She is a 30m / 98'5 sail yacht with exterior design by . Angelica offers accommodation for up to 10 guests in 5 cabins with additional room for her crew of 4. She features a variety of amenities to ensure comfortable charter vacations. She also carries an impressive collection of toys as listed below.