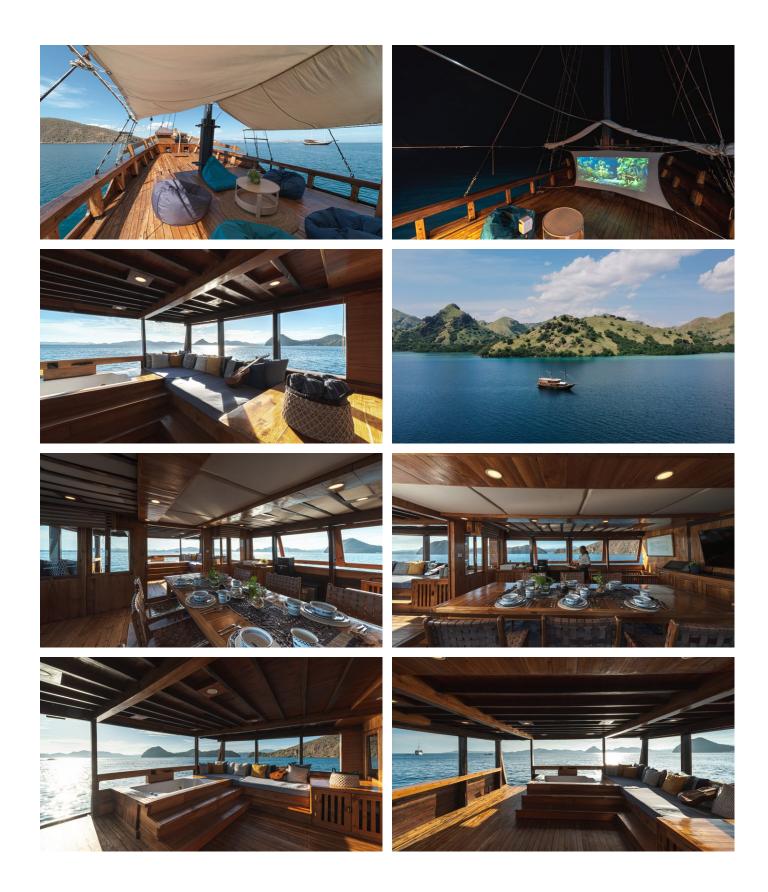

## **AUGUSTINE PHINISI AMENITIES & TOYS**

Convertible Cinema

Deck Jacuzzi

Air Conditioning

Karaoke

For a full up-to-date list of leisure facilities or amenities onboard Sail Yacht Augustine Phinisi please contact your Yacht Charter Broker prior to booking your vacation. If there is a particular water toy that you would like, but it is not listed, then it may be possible to rent this equipment for you.