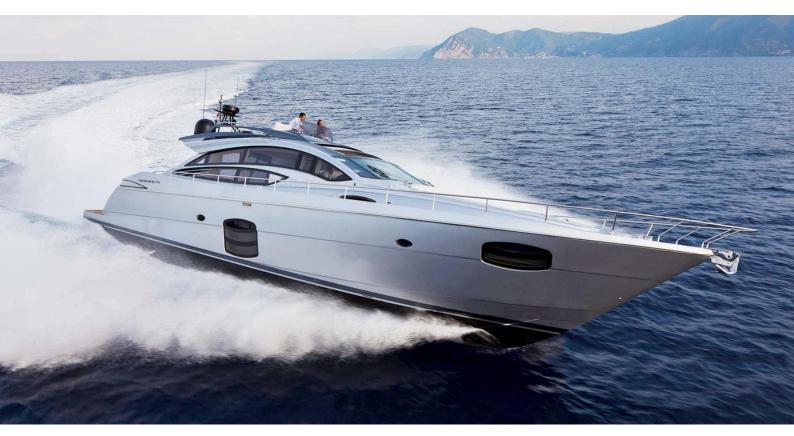

# **SUENO**

Yacht Charter Details for 'Sueno', the 22.9m Superyacht built by Pershing

**SPECIFICATIONS** 

LENGTH 22.9m / 75'2

**BEAM DRAFT** 5.49m / 18' 1.4m / 4'7

YEAR REFIT 2013

CRUISING SPEED 32 Knots

**ACCOMMODATION** 

#### SUENO YACHT CHARTER

Superyacht SUENO was built in 2013 by Pershing. She is a 22.9m / 75'2 Pershing 74 motor yacht with exterior design by . Sueno offers accommodation for up to 6 guests in 3 cabins with additional room for her crew of 3. She features a variety of amenities to ensure comfortable charter vacations. She also carries an impressive collection of toys as listed below.