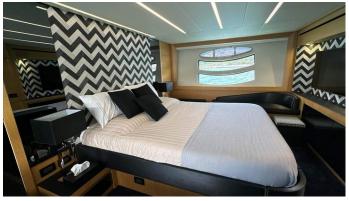

# **SUENO**

Yacht Charter Details for 'Sueno', the 22.9m Superyacht built by Pershing

**SPECIFICATIONS** 

LENGTH 22.9m / 75'2

**BEAM DRAFT** 5.49m / 18' 1.4m / 4'7

YEAR REFIT 2013

CRUISING SPEED 32 Knots

**ACCOMMODATION** 

GUESTS CABINS CREW

5 3 3

CABIN CONFIGURATION

1 Master 1 VIP

1 Twin

**CHARTER RATES** 

SUMMER

from