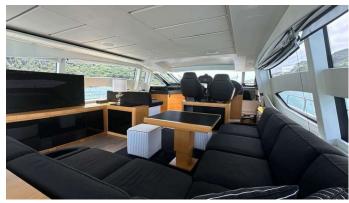

#### SUENO YACHT CHARTER

Superyacht SUENO was built in 2013 by Pershing. She is a 22.9m / 75'2 Pershing 74 motor yacht with exterior design by . Sueno offers accommodation for up to 6 guests in 3 cabins with additional room for her crew of 3. She features a variety of amenities to ensure comfortable charter vacations. She also carries an impressive collection of toys as listed below.

#### SUENO AMENITIES & TOYS

Stabilizers Underway

Wi-Fi

Swimming Platform

Sunpads

Air Conditioning

For a full up-to-date list of leisure facilities or amenities onboard Motor Yacht Sueno please contact your Yacht Charter Broker prior to booking your vacation. If there is a particular water toy that you would like, but it is not listed, then it may be possible to rent this equipment for you.