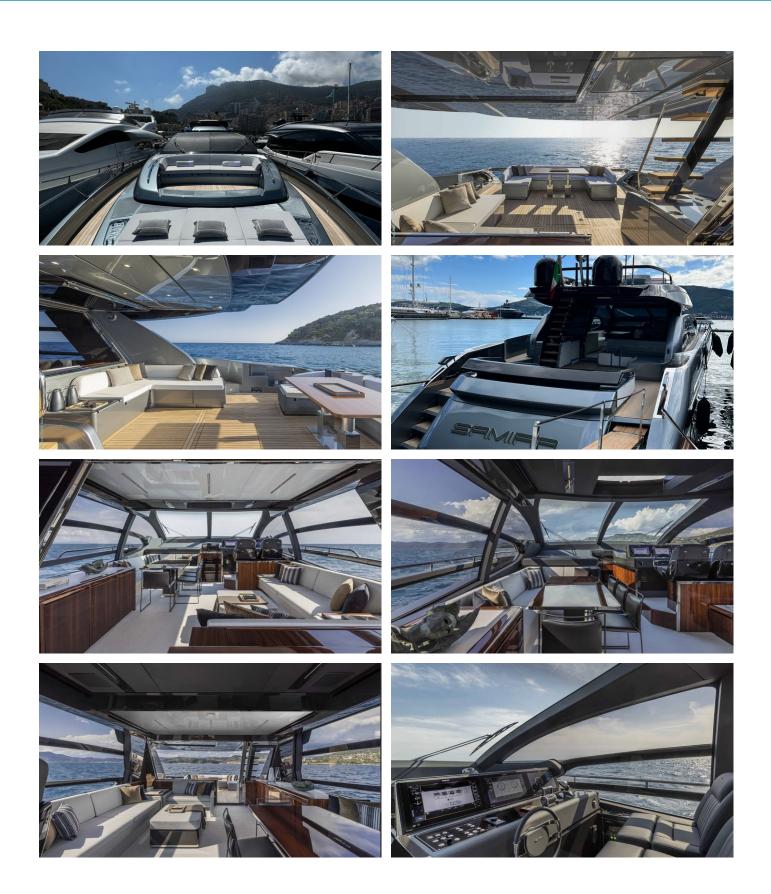

### SAMIRA YACHT CHARTER

Superyacht SAMIRA was built in 2024 by Riva. She is a 23.24m / 76'3 76' Perseo Super motor yacht with exterior design by Riva and interior styling by Riva . Samira offers accommodation for up to 6 guests in 4 cabins with additional room for her crew of 2. She features a variety of amenities to ensure comfortable charter vacations. She also carries an impressive collection of toys as listed below.