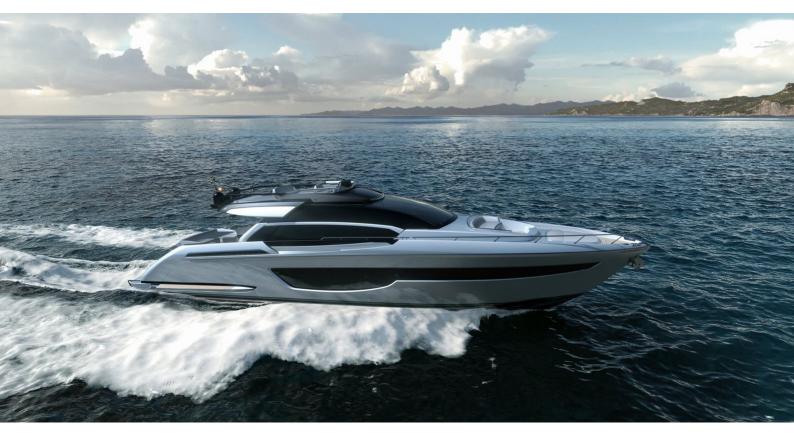

## SAMIRA

Yacht Charter Details for 'Samira', the 23.24m Superyacht built by Riva

### SAMIRA YACHT CHARTER

Superyacht SAMIRA was built in 2024 by Riva. She is a 23.24m / 76'3 76' Perseo Super motor yacht with exterior design by Riva and interior styling by Riva . Samira offers accommodation for up to 6 guests in 4 cabins with additional room for her crew of 2. She features a variety of amenities to ensure comfortable charter vacations. She also carries an impressive collection of toys as listed below.