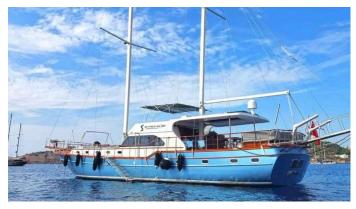

## **MOTTO**

Yacht Charter Details for 'Motto', the 23.95m Superyacht built by Custom

**SPECIFICATIONS** 

**LENGTH** 23.95m / 78'7

BEAM DRAFT 6.35m / 20'10 2.54m / 8'4

YEAR REFIT 2023

CRUISING SPEED 9 Knots ACCOMMODATION

## MOTTO YACHT CHARTER

Superyacht MOTTO was built in 2023 by Custom. She is a 23.95m / 78'7 sail yacht with exterior design by . Motto offers accommodation for up to 10 guests in 5 cabins with additional room for her crew of 4. She features a variety of amenities to ensure comfortable charter vacations. She also carries an impressive collection of toys as listed below.