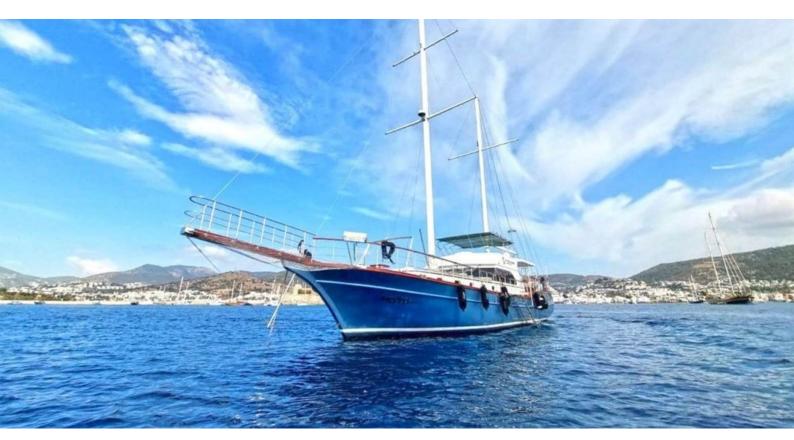

## **MOTTO**

Yacht Charter Details for 'Motto', the 23.95m Superyacht built by Custom

**SPECIFICATIONS** 

**LENGTH** 23.95m / 78'7

BEAM DRAFT 6.35m / 20'10 2.54m / 8'4

YEAR REFIT 2023

CRUISING SPEED 9 Knots ACCOMMODATION

## MOTTO YACHT CHARTER

Superyacht MOTTO was built in 2023 by Custom. She is a 23.95m / 78'7 sail yacht with exterior design by . Motto offers accommodation for up to 10 guests in 5 cabins with additional room for her crew of 4. She features a variety of amenities to ensure comfortable charter vacations. She also carries an impressive collection of toys as listed below.