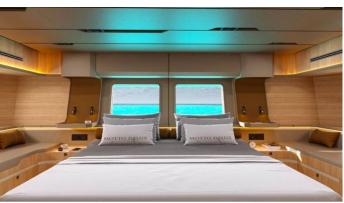

GUESTS CABINS CREW

10 5 4

CABIN CONFIGURATION

**CHARTER RATES** 

SUMMER from

€18,000 / week + expenses

Details correct as of 30 Apr, 2025

FOR MORE INFORMATION:

## MOTTO YACHT CHARTER

Superyacht MOTTO was built in 2023 by Custom. She is a 23.95m / 78'7 sail yacht with exterior design by . Motto offers accommodation for up to 10 guests in 5 cabins with additional room for her crew of 4. She features a variety of amenities to ensure comfortable charter vacations. She also carries an impressive collection of toys as listed below.