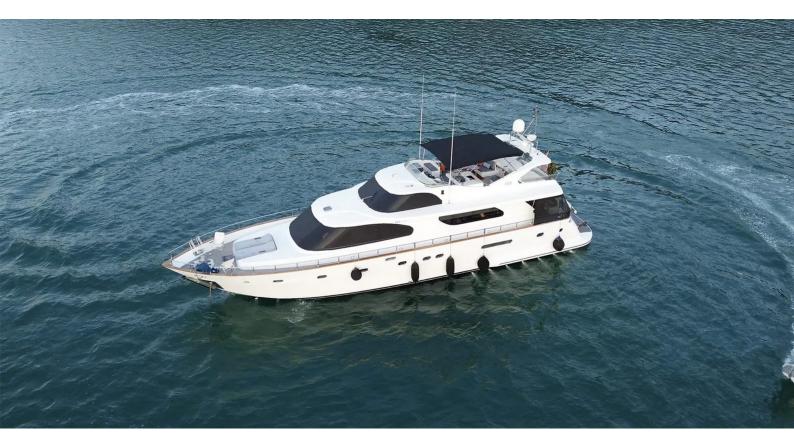

## AYEM

Yacht Charter Details for 'Ayem', the 27m Superyacht built by Custom

#### SPECIFICATIONS

**LENGTH** 27m / 88'7

 BEAM
 DRAFT

 6.1m / 20'
 1.2m / 3'11

YEAR 1999

CRUISING SPEED 0 Knots

### AYEM YACHT CHARTER

Superyacht AYEM was built in 1999 by Custom. She is a 27m / 88'7 motor yacht with exterior design by . Ayem offers accommodation for up to 10 guests in 5 cabins with additional room for her crew of 4. She features a variety of amenities to ensure comfortable charter vacations. She also carries an impressive collection of toys as listed below.