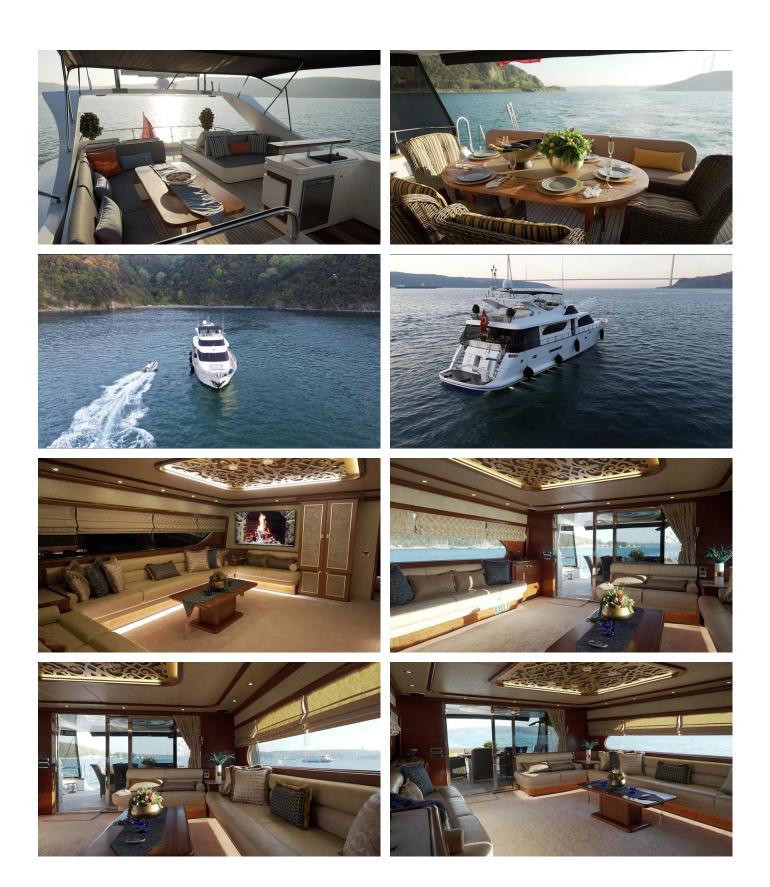

## ACCOMMODATION

guests cabins crew 10 5 4

CABIN CONFIGURATION 4 VIP 1 Single

### AYEM YACHT CHARTER

Superyacht AYEM was built in 1999 by Custom. She is a 27m / 88'7 motor yacht with exterior design by . Ayem offers accommodation for up to 10 guests in 5 cabins with additional room for her crew of 4. She features a variety of amenities to ensure comfortable charter vacations. She also carries an impressive collection of toys as listed below.