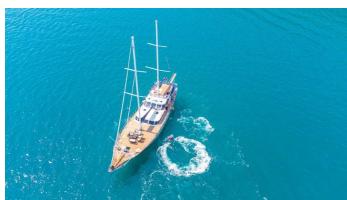

# **ALBA**

Yacht Charter Details for 'Alba', the 30m Superyacht built by Custom

**SPECIFICATIONS** 

LENGTH 30m / 98'5

BEAM DRAFT 7.14m / 23'5 3m / 9'10

YEAR **REFIT** 1997 2014

**CRUISING SPEED** 

8 Knots

#### ALBA YACHT CHARTER

Superyacht ALBA was built in 1997 by Custom. She is a 30m / 98'5 motor/sailer yacht with exterior design by . Alba offers accommodation for up to 10 guests in 5 cabins with additional room for her crew of 4. She features a variety of amenities to ensure comfortable charter vacations. She also carries an impressive collection of toys as listed below.