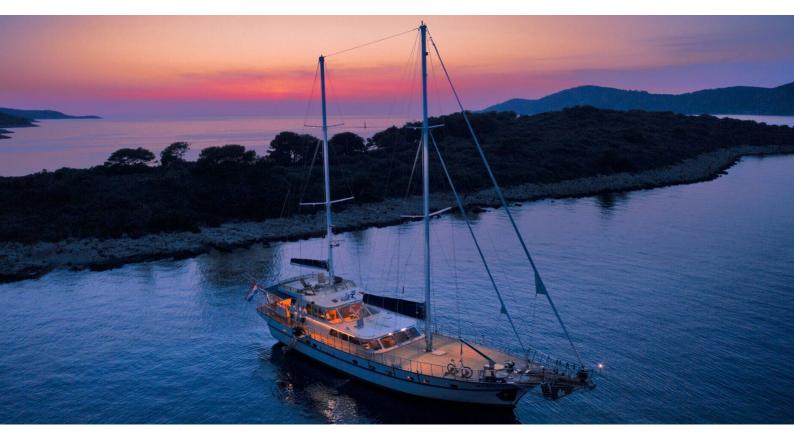

# **ALBA**

Yacht Charter Details for 'Alba', the 30m Superyacht built by Custom

**SPECIFICATIONS** 

LENGTH 30m / 98'5

BEAM DRAFT 7.14m / 23'5 3m / 9'10

YEAR **REFIT** 1997 2014

**CRUISING SPEED** 

8 Knots

#### ALBA YACHT CHARTER

Superyacht ALBA was built in 1997 by Custom. She is a 30m / 98'5 motor/sailer yacht with exterior design by . Alba offers accommodation for up to 10 guests in 5 cabins with additional room for her crew of 4. She features a variety of amenities to ensure comfortable charter vacations. She also carries an impressive collection of toys as listed below.