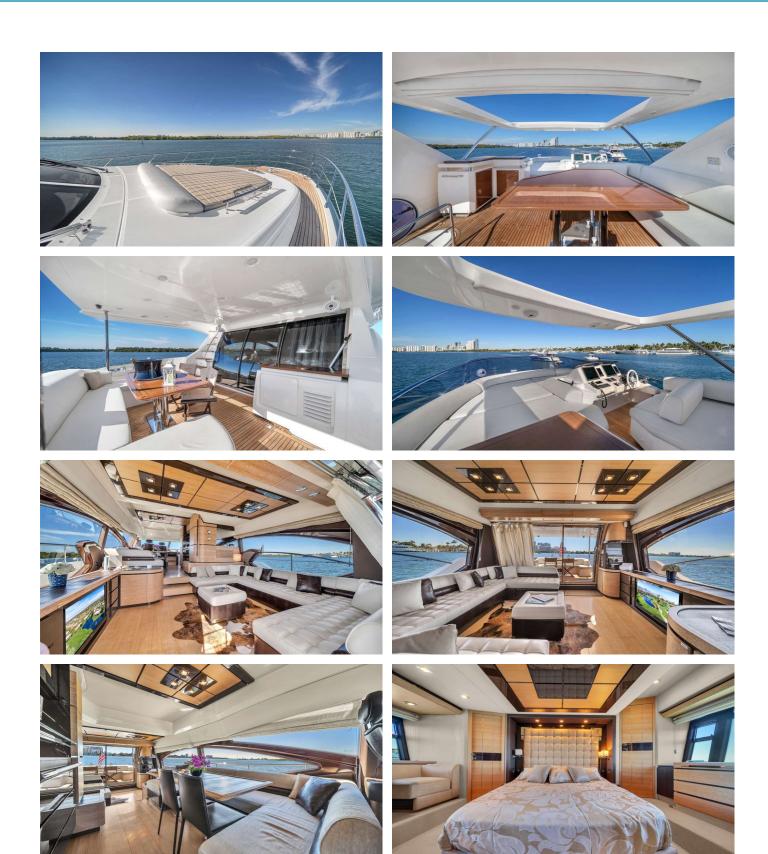

## **LUPO II AMENITIES & TOYS**

Wi-Fi

Hydraulic Swim Platform

Sunpads

Air Conditioning

**BBQ** 

Satellite TV

For a full up-to-date list of leisure facilities or amenities onboard Motor Yacht Lupo II please contact your Yacht Charter Broker prior to booking your vacation. If there is a particular water toy that you would like, but it is not listed, then it may be possible to rent this equipment for you.

MORE TENDERS, TOYS & YACHT AMMENITIES INFO:

**CLICK HERE** 