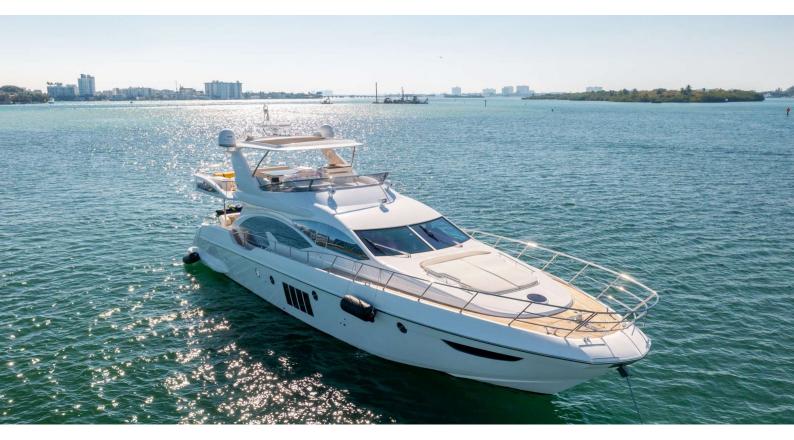

## LUPO II

Yacht Charter Details for 'Lupo II', the 21.3m Superyacht built by Azimut

**SPECIFICATIONS** 

LENGTH 21.3m / 69'11

BEAM DRAFT 5.57m / 18'3 1.64m / 5'5

YEAR REFIT 2014

CRUISING SPEED 20 Knots ACCOMMODATION

## LUPO II YACHT CHARTER

Superyacht LUPO II was built in 2014 by Azimut. She is a 21.3m / 69'11 Azimut 70 motor yacht with exterior design by . Lupo II offers accommodation for up to 10 guests in 4 cabins with additional room for her crew of 2. She features a variety of amenities to ensure comfortable charter vacations. She also carries an impressive collection of toys as listed below.