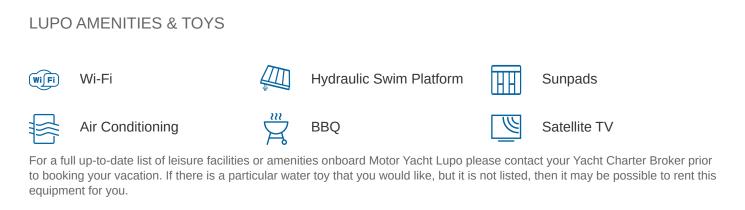

### LUPO YACHT CHARTER

Superyacht LUPO was built in 2011 by Azimut. She is a 21.3m / 69'11 Azimut 70 motor yacht with exterior design by . Lupo offers accommodation for up to 10 guests in 4 cabins with additional room for her crew of 2. She features a variety of amenities to ensure comfortable charter vacations. She also carries an impressive collection of toys as listed below.

MORE TENDERS, TOYS & YACHT AMMENITIES INFO: