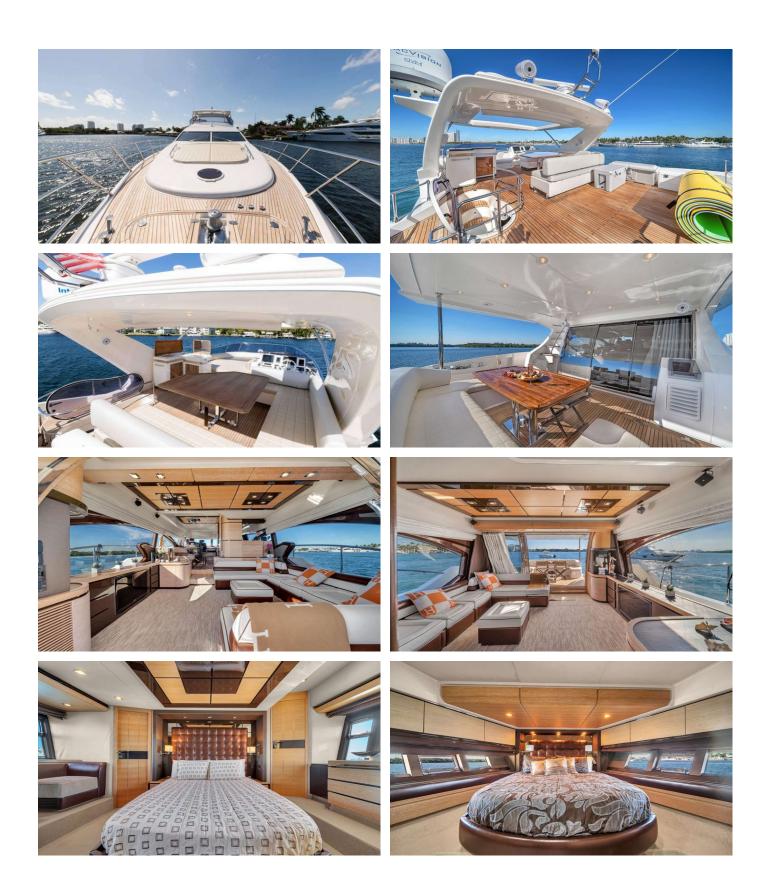

### ACCOMMODATION

GUESTS CABINS

ABINS CREW

### CABIN CONFIGURATION 1 Master 1 VIP

1 Master 2 Double CHARTER RATES

SUMMER from \$35,275 / week + expenses

WINTER from \$35,275 / week + expenses

Details correct as of 1 May, 2025

FOR MORE INFORMATION:

or SCAN QR CODE

### LUPO YACHT CHARTER

Superyacht LUPO was built in 2011 by Azimut. She is a 21.3m / 69'11 Azimut 70 motor yacht with exterior design by . Lupo offers accommodation for up to 10 guests in 4 cabins with additional room for her crew of 2. She features a variety of amenities to ensure comfortable charter vacations. She also carries an impressive collection of toys as listed below.