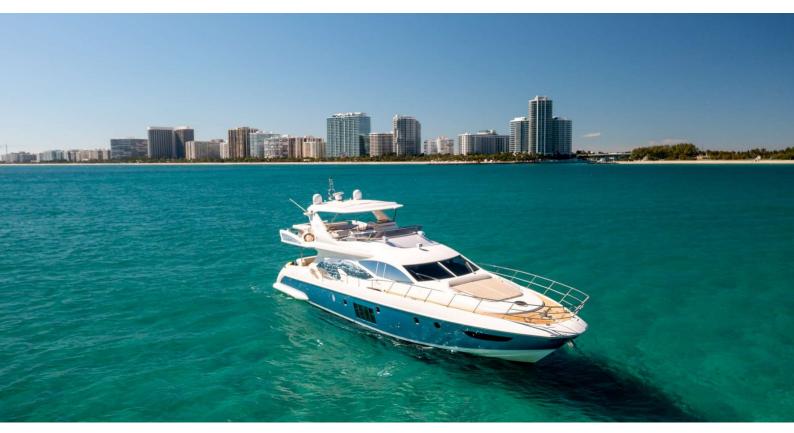

# LUPO

Yacht Charter Details for 'Lupo', the 21.3m Superyacht built by Azimut

### LUPO YACHT CHARTER

Superyacht LUPO was built in 2011 by Azimut. She is a 21.3m / 69'11 Azimut 70 motor yacht with exterior design by . Lupo offers accommodation for up to 10 guests in 4 cabins with additional room for her crew of 2. She features a variety of amenities to ensure comfortable charter vacations. She also carries an impressive collection of toys as listed below.