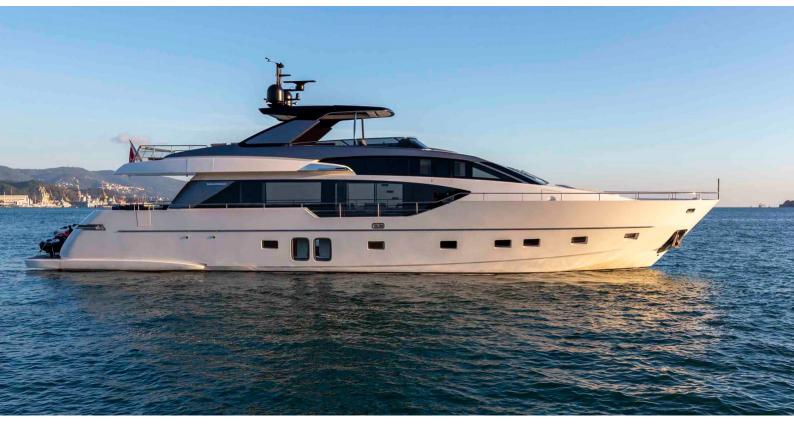

# QUEEN MARTINA

Yacht Charter Details for 'Queen Martina', the 26.77m Superyacht built by Sanlorenzo

### QUEEN MARTINA YACHT CHARTER

Superyacht QUEEN MARTINA was built in 2024 by Sanlorenzo. She is a 26.77m / 87'10 SL86 motor yacht with exterior design by Officina Italiana Design and interior styling by Officina Italiana Design . Queen Martina offers accommodation for up to 8 guests in 4 cabins with additional room for her crew of 3. She features a variety of amenities to ensure comfortable charter vacations. She also carries an impressive collection of toys as listed below.