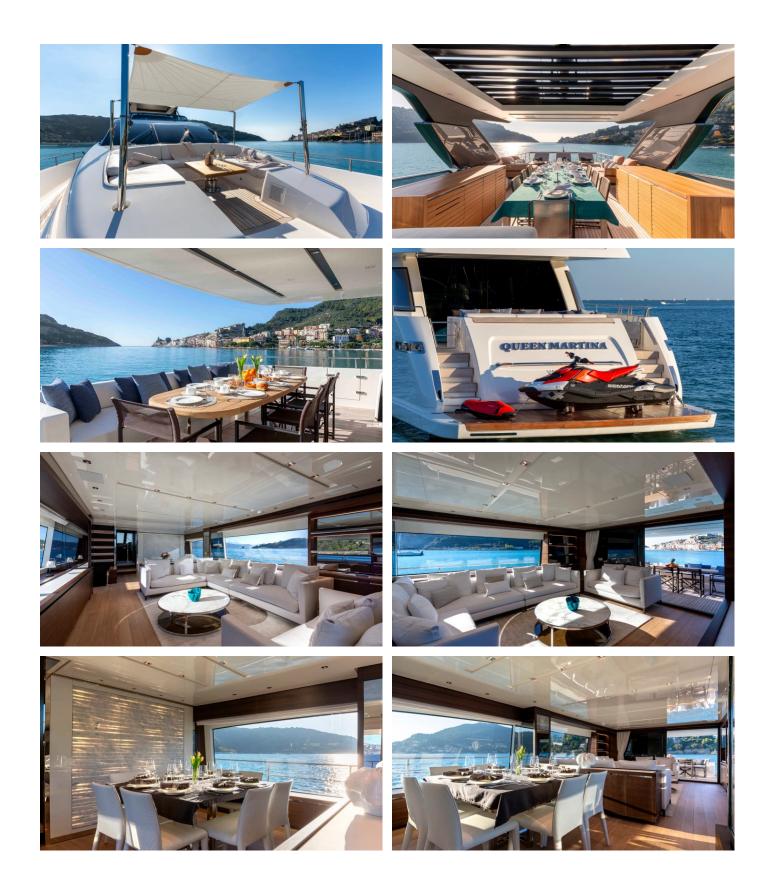

### QUEEN MARTINA YACHT CHARTER

Superyacht QUEEN MARTINA was built in 2024 by Sanlorenzo. She is a 26.77m / 87'10 SL86 motor yacht with exterior design by Officina Italiana Design and interior styling by Officina Italiana Design . Queen Martina offers accommodation for up to 8 guests in 4 cabins with additional room for her crew of 3. She features a variety of amenities to ensure comfortable charter vacations. She also carries an impressive collection of toys as listed below.

### QUEEN MARTINA AMENITIES & TOYS

Outdoor Bar

Swimming Platform

Sunpads

Sun Deck

Air Conditioning

Wi-Fi

For a full up-to-date list of leisure facilities or amenities onboard Motor Yacht Queen Martina please contact your Yacht Charter Broker prior to booking your vacation. If there is a particular water toy that you would like, but it is not listed, then it may be possible to rent this equipment for you.