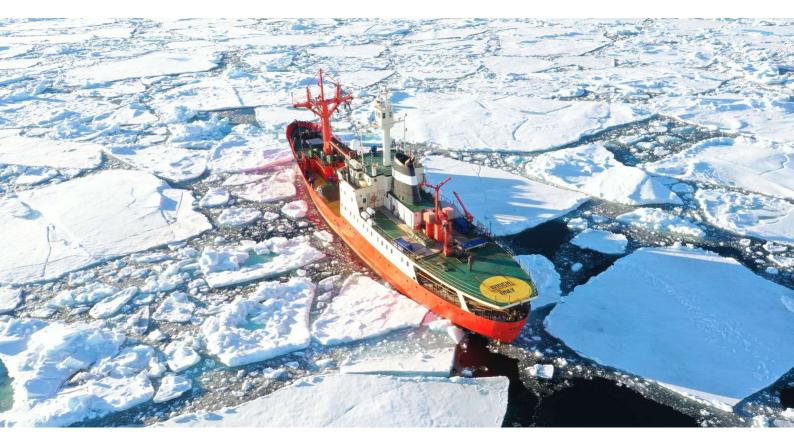

# **ARGUS**

Yacht Charter Details for 'Argus', the 68.5m Superyacht built by Svendborg Skibsvaerft

**SPECIFICATIONS** 

**LENGTH** 68.5m / 224'9

BEAM DRAFT 12m / 39'4 4.6m / 15'1

YEAR REFIT 1971 2022

CRUISING SPEED 12 Knots **ACCOMMODATION** 

#### ARGUS YACHT CHARTER

Superyacht ARGUS was built in 1971 by Svendborg Skibsvaerft. She is a 68.5m / 224'9 motor yacht with exterior design by . Argus offers accommodation for up to 12 guests in 4 cabins with additional room for her crew of . She features a variety of amenities to ensure comfortable charter vacations. She also carries an impressive collection of toys as listed below.