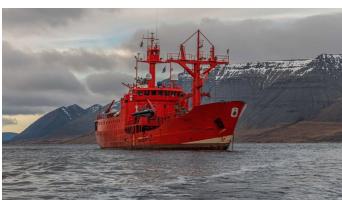

# **ARGUS**

Yacht Charter Details for 'Argus', the 68.5m Superyacht built by Svendborg Skibsvaerft

**SPECIFICATIONS** 

**LENGTH** 68.5m / 224'9

BEAM DRAFT 12m / 39'4 4.6m / 15'1

YEAR REFIT 1971 2022

CRUISING SPEED 12 Knots **ACCOMMODATION** 

#### ARGUS YACHT CHARTER

Superyacht ARGUS was built in 1971 by Svendborg Skibsvaerft. She is a 68.5m / 224'9 motor yacht with exterior design by . Argus offers accommodation for up to 12 guests in 4 cabins with additional room for her crew of . She features a variety of amenities to ensure comfortable charter vacations. She also carries an impressive collection of toys as listed below.