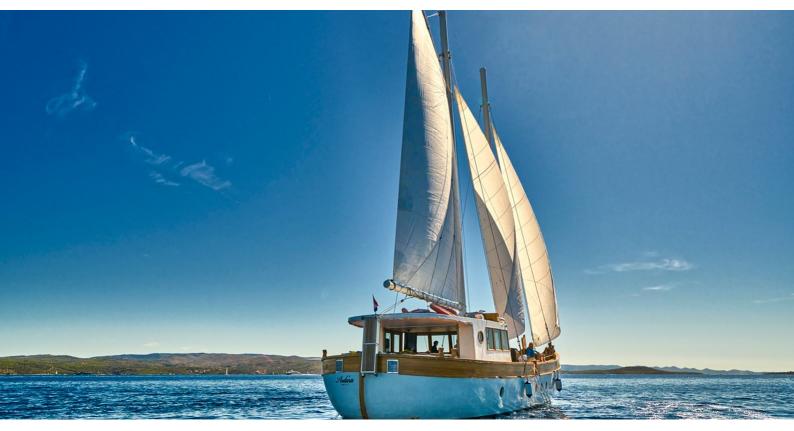

# GREEN RAY

Yacht Charter Details for 'Green Ray', the 27.65m Superyacht built by Custom

CREW

4

### GREEN RAY YACHT CHARTER

Superyacht GREEN RAY was built in 2019 by Custom. She is a 27.65m / 90'9 sail yacht with exterior design by . Green Ray offers accommodation for up to 12 guests in 6 cabins with additional room for her crew of 4. She features a variety of amenities to ensure comfortable charter vacations. She also carries an impressive collection of toys as listed below.