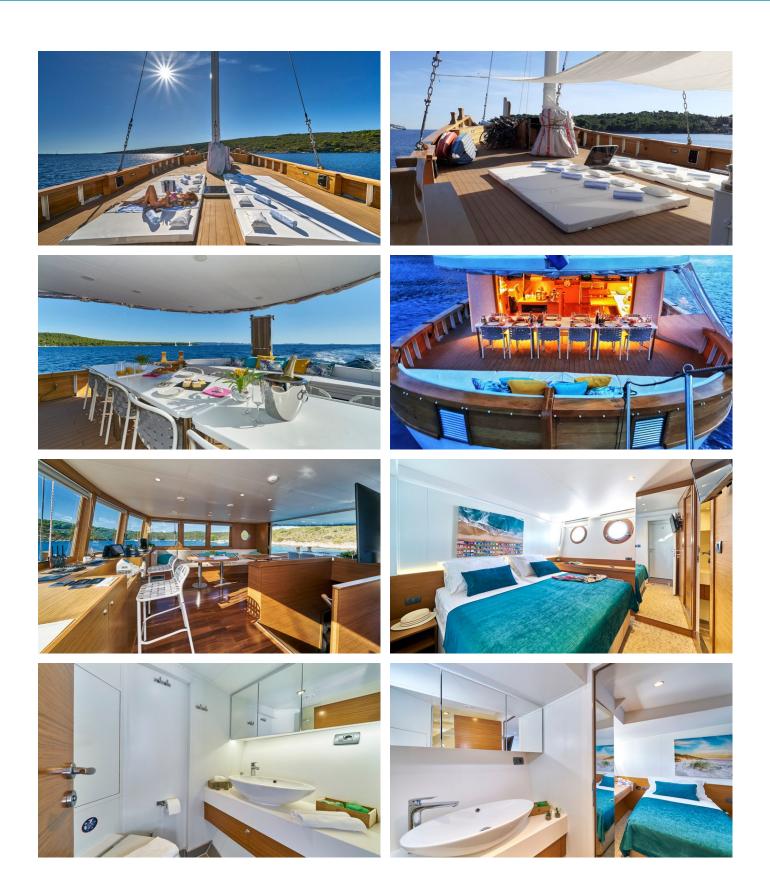

### GREEN RAY YACHT CHARTER

Superyacht GREEN RAY was built in 2019 by Custom. She is a 27.65m / 90'9 sail yacht with exterior design by . Green Ray offers accommodation for up to 12 guests in 6 cabins with additional room for her crew of 4. She features a variety of amenities to ensure comfortable charter vacations. She also carries an impressive collection of toys as listed below.