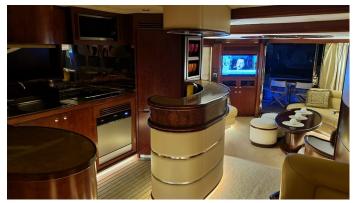

### MS. MOUSE YACHT CHARTER

Superyacht MS. MOUSE was built in 2010 by Gulf Craft. She is a 20.12m / 66' Majesty 66 motor yacht with exterior design by . Ms. Mouse offers accommodation for up to 8 guests in 4 cabins with additional room for her crew of 3. She features a variety of amenities to ensure comfortable charter vacations. She also carries an impressive collection of toys as listed below.

#### MS. MOUSE AMENITIES & TOYS

Wi-Fi

Sunpads

Air Conditioning

**BBQ** 

Satellite TV

For a full up-to-date list of leisure facilities or amenities onboard Motor Yacht Ms. Mouse please contact your Yacht Charter Broker prior to booking your vacation. If there is a particular water toy that you would like, but it is not listed, then it may be possible to rent this equipment for you.