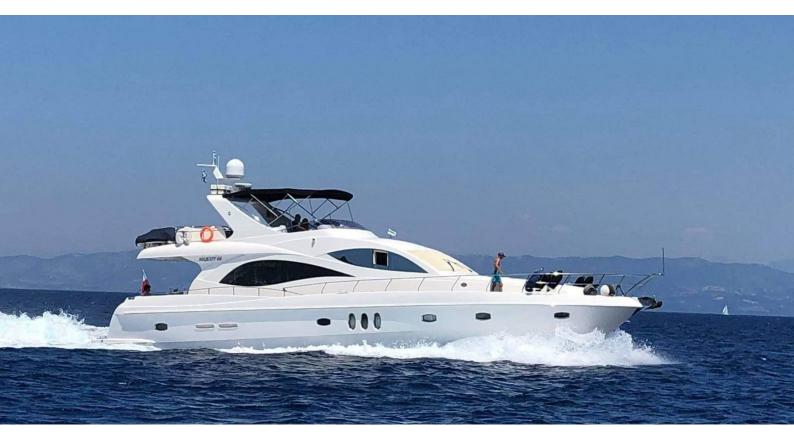

# MS. MOUSE

Yacht Charter Details for 'Ms. Mouse', the 20.12m Superyacht built by Gulf Craft

**SPECIFICATIONS** 

LENGTH 20.12m / 66'

BEAM DRAFT 5.5m / 18'1 1.4m / 4'7

YEAR REFIT 2010

CRUISING SPEED 10 Knots

### MS. MOUSE YACHT CHARTER

Superyacht MS. MOUSE was built in 2010 by Gulf Craft. She is a 20.12m / 66' Majesty 66 motor yacht with exterior design by . Ms. Mouse offers accommodation for up to 8 guests in 4 cabins with additional room for her crew of 3. She features a variety of amenities to ensure comfortable charter vacations. She also carries an impressive collection of toys as listed below.