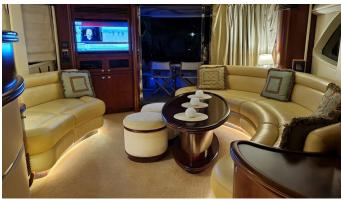

### MS. MOUSE YACHT CHARTER

Superyacht MS. MOUSE was built in 2010 by Gulf Craft. She is a 20.12m / 66' Majesty 66 motor yacht with exterior design by . Ms. Mouse offers accommodation for up to 8 guests in 4 cabins with additional room for her crew of 3. She features a variety of amenities to ensure comfortable charter vacations. She also carries an impressive collection of toys as listed below.

#### MS. MOUSE AMENITIES & TOYS

Wi-Fi

Sunpads

Air Conditioning

**BBQ** 

Satellite TV

For a full up-to-date list of leisure facilities or amenities onboard Motor Yacht Ms. Mouse please contact your Yacht Charter Broker prior to booking your vacation. If there is a particular water toy that you would like, but it is not listed, then it may be possible to rent this equipment for you.