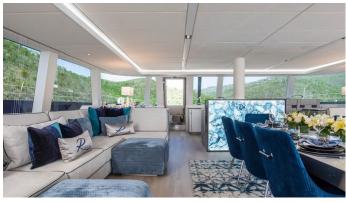

## RELENTLESS II YACHT CHARTER

Superyacht RELENTLESS II was built in 2022 by Sunreef Yachts. She is a 24.4m / 80'1 Sunreef 80 Sailing motor/sailer yacht with exterior design by Sunreef Yachts and interior styling by Sunreef Yachts. Relentless II offers accommodation for up to 8 guests in 4 cabins with additional room for her crew of 4. She features a variety of amenities to ensure comfortable charter vacations. She also carries an impressive collection of toys as listed below.

## RELENTLESS II AMENITIES & TOYS

Wi-Fi

Deck Jacuzzi

Air Conditioning

For a full up-to-date list of leisure facilities or amenities onboard Motor/Sailer Yacht Relentless II please contact your Yacht Charter Broker prior to booking your vacation. If there is a particular water toy that you would like, but it is not listed, then it may be possible to rent this equipment for you.