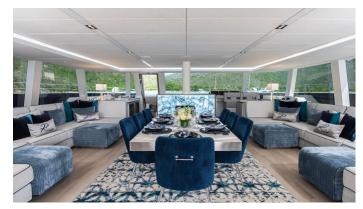

## RELENTLESS II YACHT CHARTER

Superyacht RELENTLESS II was built in 2022 by Sunreef Yachts. She is a 24.4m / 80'1 Sunreef 80 Sailing motor/sailer yacht with exterior design by Sunreef Yachts and interior styling by Sunreef Yachts. Relentless II offers accommodation for up to 8 guests in 4 cabins with additional room for her crew of 4. She features a variety of amenities to ensure comfortable charter vacations. She also carries an impressive collection of toys as listed below.

## RELENTLESS II AMENITIES & TOYS

Wi-Fi

Deck Jacuzzi

Air Conditioning

For a full up-to-date list of leisure facilities or amenities onboard Motor/Sailer Yacht Relentless II please contact your Yacht Charter Broker prior to booking your vacation. If there is a particular water toy that you would like, but it is not listed, then it may be possible to rent this equipment for you.