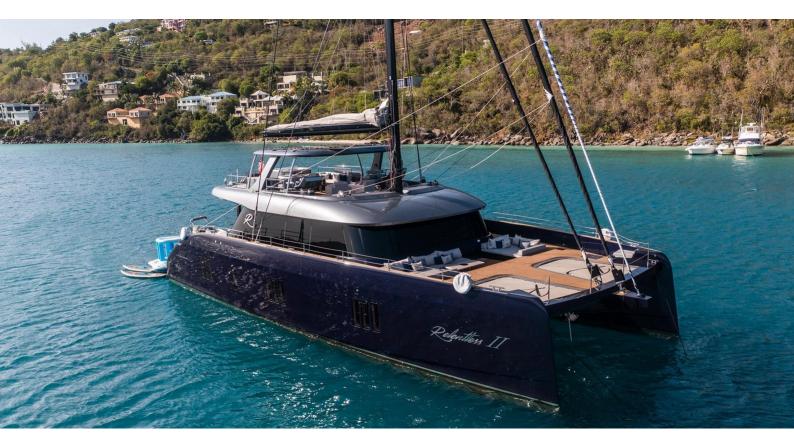

## RELENTLESS II

Yacht Charter Details for 'Relentless II', the 24.4m Superyacht built by Sunreef Yachts

**SPECIFICATIONS** 

LENGTH 24.4m / 80'1

BEAM DRAFT 11.5m / 37'9 4.07m / 13'4

YEAR REFIT 2022

CRUISING SPEED 8 Knots **ACCOMMODATION** 

## RELENTLESS II YACHT CHARTER

Superyacht RELENTLESS II was built in 2022 by Sunreef Yachts. She is a 24.4m / 80'1 Sunreef 80 Sailing motor/sailer yacht with exterior design by Sunreef Yachts and interior styling by Sunreef Yachts. Relentless II offers accommodation for up to 8 guests in 4 cabins with additional room for her crew of 4. She features a variety of amenities to ensure comfortable charter vacations. She also carries an impressive collection of toys as listed below.