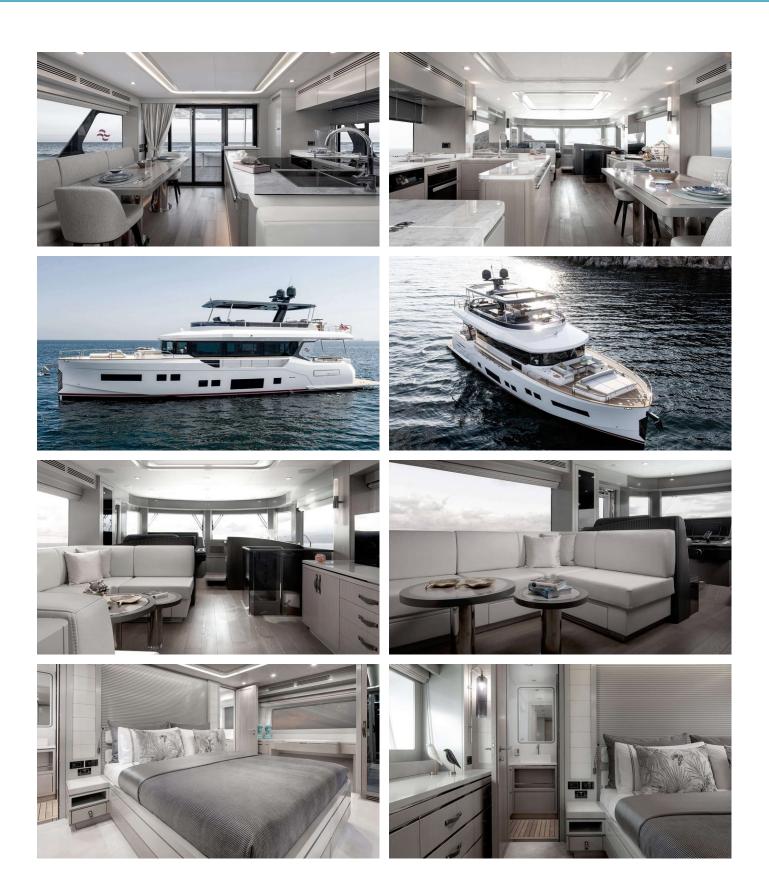

### NORMAN'S T4 YACHT CHARTER

Superyacht NORMAN'S T4 was built in 2022 by Sirena Yachts. She is a 20.73m / 68' Sirena 68 motor yacht with exterior design by . Norman's T4 offers accommodation for up to 6 guests in 3 cabins with additional room for her crew of 2. She features a variety of amenities to ensure comfortable charter vacations. She also carries an impressive collection of toys as listed below.

## CABIN CONFIGURATION

- 1 Master
- 1 Twin

h

3 2

- 1 VIP

CHARTER RATES

SUMMER from \$39,000 / week + expenses

WINTER from \$39,000 / week + expenses