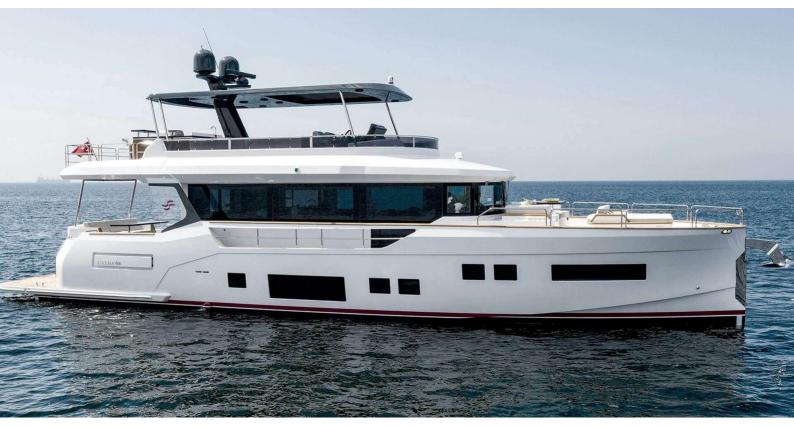

# NORMAN'S T4

Yacht Charter Details for 'Norman's T4', the 20.73m Superyacht built by Sirena Yachts

### NORMAN'S T4 YACHT CHARTER

Superyacht NORMAN'S T4 was built in 2022 by Sirena Yachts. She is a 20.73m / 68' Sirena 68 motor yacht with exterior design by . Norman's T4 offers accommodation for up to 6 guests in 3 cabins with additional room for her crew of 2. She features a variety of amenities to ensure comfortable charter vacations. She also carries an impressive collection of toys as listed below.