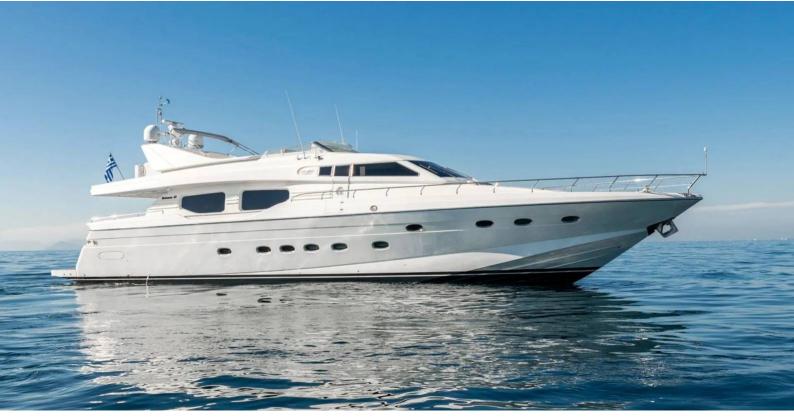

## ALFA

Yacht Charter Details for 'Alfa', the 24.38m Superyacht built by Posillipo

### ALFA YACHT CHARTER

Superyacht ALFA was built in 2003 by Posillipo. She is a 24.38m / 80' Technema 80 motor yacht with exterior design by Tommaso Spadolini . Alfa offers accommodation for up to 8 guests in 4 cabins with additional room for her crew of 4. She features a variety of amenities to ensure comfortable charter vacations. She also carries an impressive collection of toys as listed below.