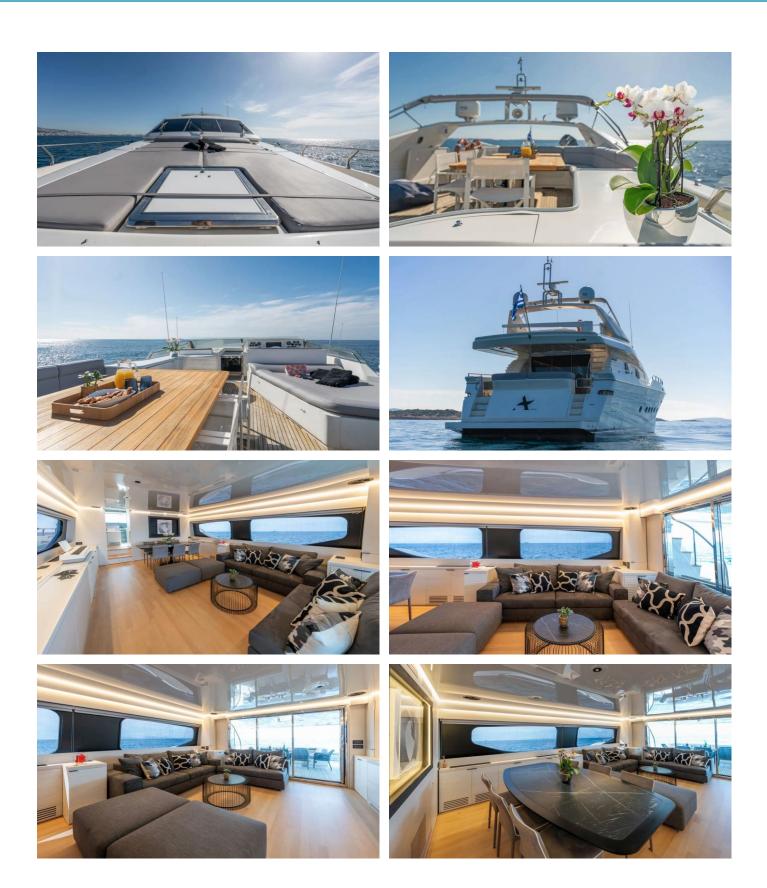

### ALFA YACHT CHARTER

Superyacht ALFA was built in 2003 by Posillipo. She is a 24.38m / 80' Technema 80 motor yacht with exterior design by Tommaso Spadolini . Alfa offers accommodation for up to 8 guests in 4 cabins with additional room for her crew of 4. She features a variety of amenities to ensure comfortable charter vacations. She also carries an impressive collection of toys as listed below.