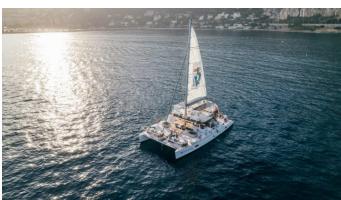

# **MANANA**

Yacht Charter Details for 'Manana', the 20.8m Superyacht built by Custom

**SPECIFICATIONS** 

LENGTH 20.8m / 68'3

BEAM DRAFT 11.8m / 38'9 1.5m / 4'11

YEAR REFIT 2023

CRUISING SPEED 9 Knots **ACCOMMODATION** 

#### MANANA YACHT CHARTER

Superyacht MANANA was built in 2023 by Custom. She is a 20.8m / 68'3 sail yacht with exterior design by . Manana offers accommodation for up to guests in cabins with additional room for her crew of . She features a variety of amenities to ensure comfortable charter vacations. She also carries an impressive collection of toys as listed below.