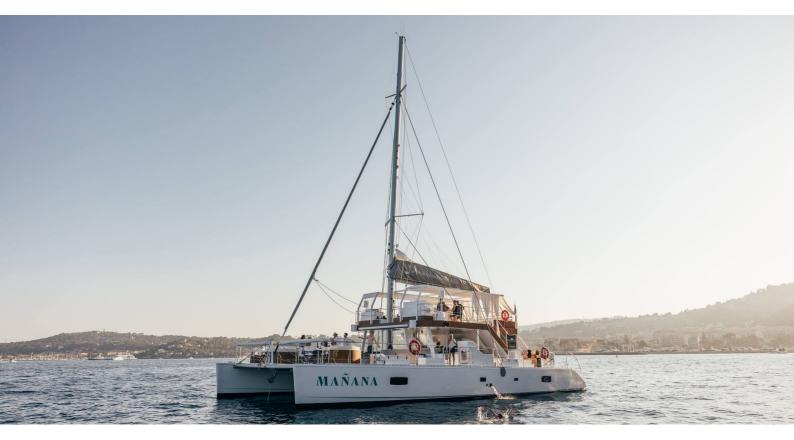

# **MANANA**

Yacht Charter Details for 'Manana', the 20.8m Superyacht built by Custom

**SPECIFICATIONS** 

LENGTH 20.8m / 68'3

BEAM DRAFT 11.8m / 38'9 1.5m / 4'11

YEAR REFIT 2023

CRUISING SPEED 9 Knots **ACCOMMODATION** 

#### MANANA YACHT CHARTER

Superyacht MANANA was built in 2023 by Custom. She is a 20.8m / 68'3 sail yacht with exterior design by . Manana offers accommodation for up to guests in cabins with additional room for her crew of . She features a variety of amenities to ensure comfortable charter vacations. She also carries an impressive collection of toys as listed below.