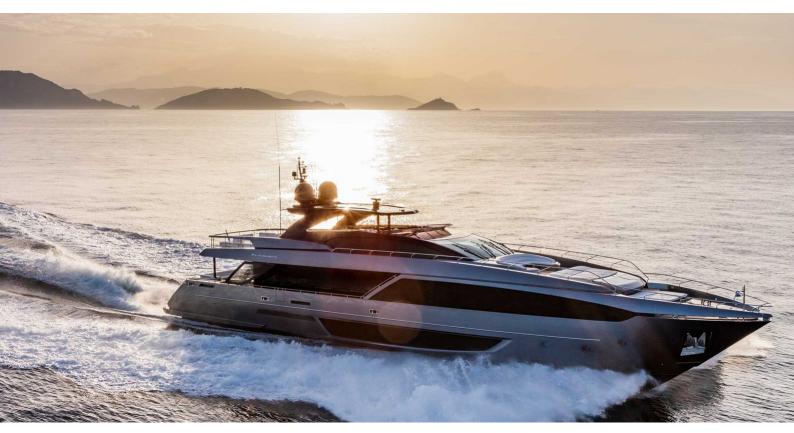

# **BELLA DONNA**

Yacht Charter Details for 'Bella Donna', the 33.53m Superyacht built by Riva

### **BELLA DONNA YACHT CHARTER**

Superyacht BELLA DONNA was built in 2025 by Riva. She is a 33.53m / 110' 110' Dolcevita motor yacht with exterior design by Officina Italiana Design and interior styling by Officina Italiana Design . Bella Donna offers accommodation for up to 11 guests in 5 cabins with additional room for her crew of 6. She features a variety of amenities to ensure comfortable charter vacations. She also carries an impressive collection of toys as listed below.