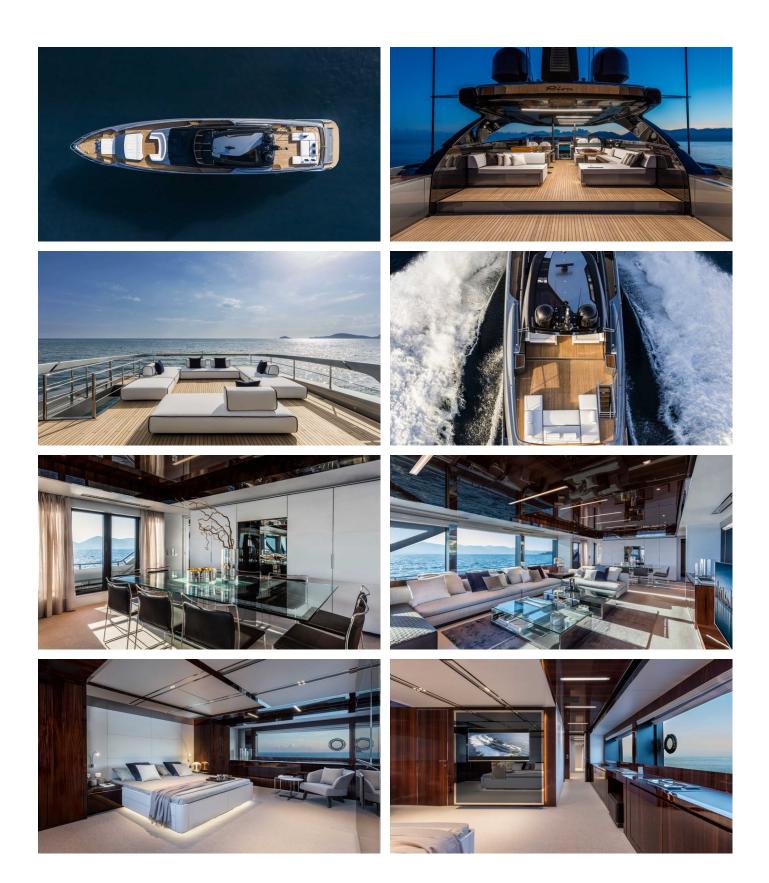

### **BELLA DONNA YACHT CHARTER**

Superyacht BELLA DONNA was built in 2025 by Riva. She is a 33.53m / 110' 110' Dolcevita motor yacht with exterior design by Officina Italiana Design and interior styling by Officina Italiana Design . Bella Donna offers accommodation for up to 11 guests in 5 cabins with additional room for her crew of 6. She features a variety of amenities to ensure comfortable charter vacations. She also carries an impressive collection of toys as listed below.