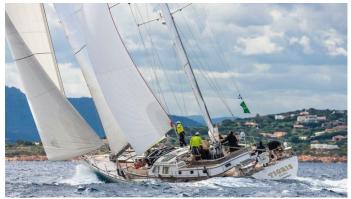

# **TIGRIS**

Yacht Charter Details for 'Tigris', the 23.39m Superyacht built by Nautor Swan

**SPECIFICATIONS** 

LENGTH 23.39m / 76'9

BEAM DRAFT 6m / 19'8 2.8m / 9'2

YEAR REFIT 1981 2016

CRUISING SPEED 8 Knots **ACCOMMODATION** 

#### TIGRIS YACHT CHARTER

Superyacht TIGRIS was built in 1981 by Nautor Swan. She is a 23.39m / 76'9 Swan 76 sail yacht with exterior design by . Tigris offers accommodation for up to 8 guests in 4 cabins with additional room for her crew of 2. She features a variety of amenities to ensure comfortable charter vacations. She also carries an impressive collection of toys as listed below.

### **CHARTER TIGRIS**

If you are interested in chartering TIGRIS please contact your yacht charter broker for more information about booking a luxury charter vacation on board this Nautor Swan superyacht .