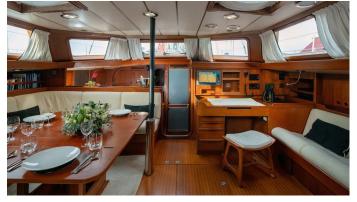

#### TIGRIS YACHT CHARTER

Superyacht TIGRIS was built in 1981 by Nautor Swan. She is a 23.39m / 76'9 Swan 76 sail yacht with exterior design by . Tigris offers accommodation for up to 8 guests in 4 cabins with additional room for her crew of 2. She features a variety of amenities to ensure comfortable charter vacations. She also carries an impressive collection of toys as listed below.

#### TIGRIS AMENITIES & TOYS

Wi-Fi

Air Conditioning

For a full up-to-date list of leisure facilities or amenities onboard Sail Yacht Tigris please contact your Yacht Charter Broker prior to booking your vacation. If there is a particular water toy that you would like, but it is not listed, then it may be possible to rent this equipment for you.