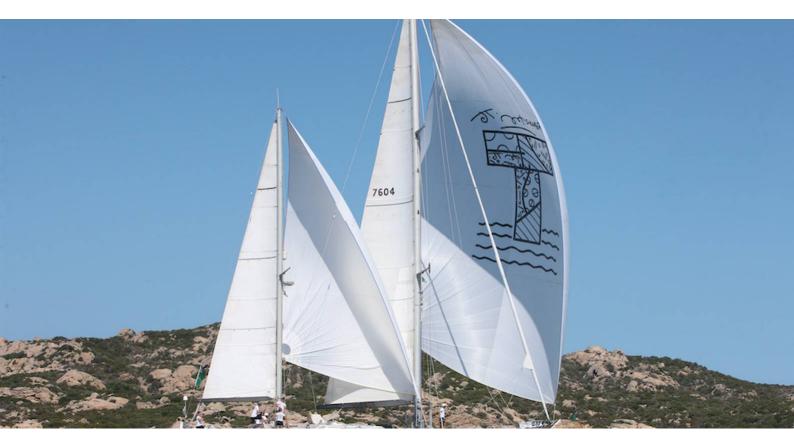

# **TIGRIS**

Yacht Charter Details for 'Tigris', the 23.39m Superyacht built by Nautor Swan

**SPECIFICATIONS** 

LENGTH 23.39m / 76'9

BEAM DRAFT 6m / 19'8 2.8m / 9'2

YEAR REFIT 1981 2016

CRUISING SPEED 8 Knots **ACCOMMODATION** 

#### TIGRIS YACHT CHARTER

Superyacht TIGRIS was built in 1981 by Nautor Swan. She is a 23.39m / 76'9 Swan 76 sail yacht with exterior design by . Tigris offers accommodation for up to 8 guests in 4 cabins with additional room for her crew of 2. She features a variety of amenities to ensure comfortable charter vacations. She also carries an impressive collection of toys as listed below.