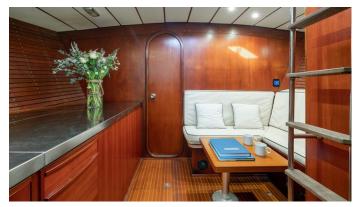

#### TIGRIS YACHT CHARTER

Superyacht TIGRIS was built in 1981 by Nautor Swan. She is a 23.39m / 76'9 Swan 76 sail yacht with exterior design by . Tigris offers accommodation for up to 8 guests in 4 cabins with additional room for her crew of 2. She features a variety of amenities to ensure comfortable charter vacations. She also carries an impressive collection of toys as listed below.

#### TIGRIS AMENITIES & TOYS

Wi-Fi

Air Conditioning

For a full up-to-date list of leisure facilities or amenities onboard Sail Yacht Tigris please contact your Yacht Charter Broker prior to booking your vacation. If there is a particular water toy that you would like, but it is not listed, then it may be possible to rent this equipment for you.