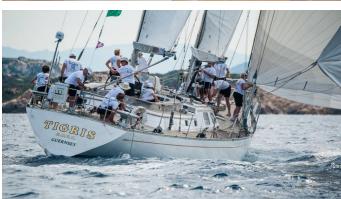

# **TIGRIS**

Yacht Charter Details for 'Tigris', the 23.39m Superyacht built by Nautor Swan

**SPECIFICATIONS** 

LENGTH 23.39m / 76'9

BEAM DRAFT 6m / 19'8 2.8m / 9'2

YEAR REFIT 1981 2016

CRUISING SPEED 8 Knots **ACCOMMODATION** 

#### TIGRIS YACHT CHARTER

Superyacht TIGRIS was built in 1981 by Nautor Swan. She is a 23.39m / 76'9 Swan 76 sail yacht with exterior design by . Tigris offers accommodation for up to 8 guests in 4 cabins with additional room for her crew of 2. She features a variety of amenities to ensure comfortable charter vacations. She also carries an impressive collection of toys as listed below.