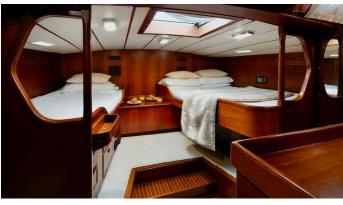

GUESTS CABINS CREW

3 4 2

CABIN CONFIGURATION

**CHARTER RATES** 

SUMMER

from

€20,000 / week + expenses

WINTER

#### TIGRIS YACHT CHARTER

Superyacht TIGRIS was built in 1981 by Nautor Swan. She is a 23.39m / 76'9 Swan 76 sail yacht with exterior design by . Tigris offers accommodation for up to 8 guests in 4 cabins with additional room for her crew of 2. She features a variety of amenities to ensure comfortable charter vacations. She also carries an impressive collection of toys as listed below.