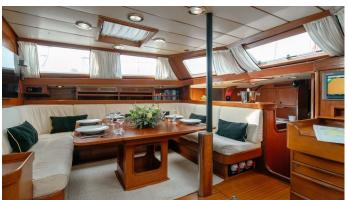

#### TIGRIS YACHT CHARTER

Superyacht TIGRIS was built in 1981 by Nautor Swan. She is a 23.39m / 76'9 Swan 76 sail yacht with exterior design by . Tigris offers accommodation for up to 8 guests in 4 cabins with additional room for her crew of 2. She features a variety of amenities to ensure comfortable charter vacations. She also carries an impressive collection of toys as listed below.

#### TIGRIS AMENITIES & TOYS

Wi-Fi

Air Conditioning

For a full up-to-date list of leisure facilities or amenities onboard Sail Yacht Tigris please contact your Yacht Charter Broker prior to booking your vacation. If there is a particular water toy that you would like, but it is not listed, then it may be possible to rent this equipment for you.