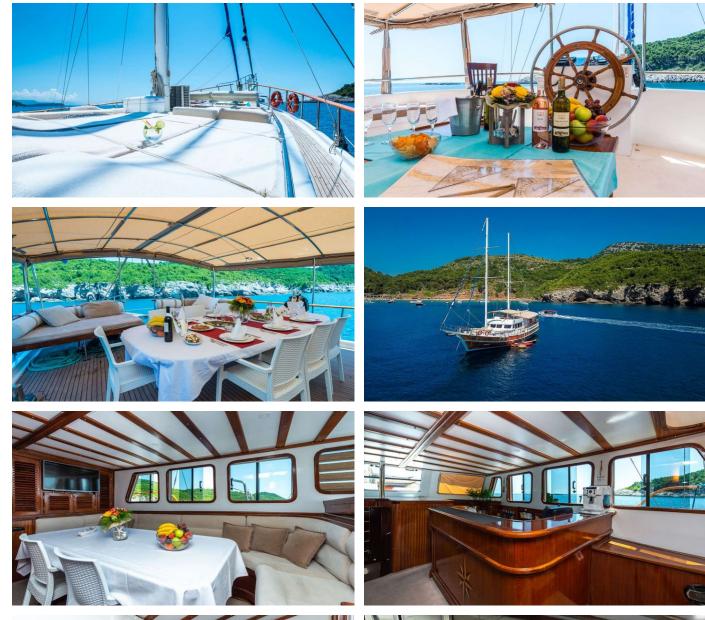

## SIRENA AMENITIES & TOYS

Wi-Fi

Sunpads

Air Conditioning

For a full up-to-date list of leisure facilities or amenities onboard Motor/Sailer Yacht Sirena please contact your Yacht Charter Broker prior to booking your vacation. If there is a particular water toy that you would like, but it is not listed, then it may be possible to rent this equipment for you.