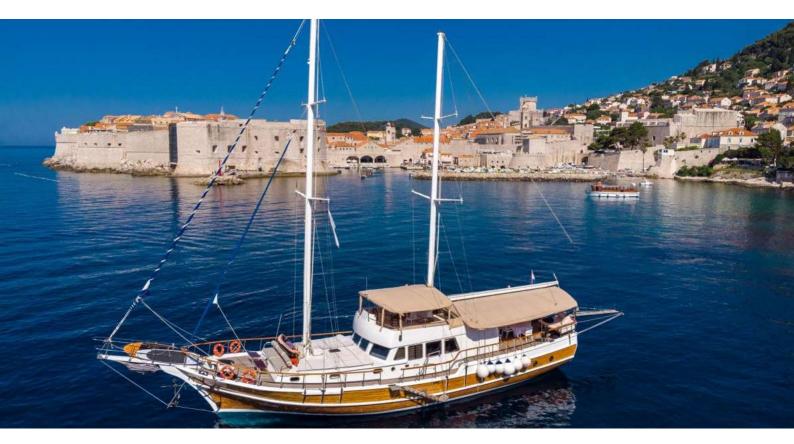

## **SIRENA**

Yacht Charter Details for 'Sirena', the 28m Superyacht built by Custom

**SPECIFICATIONS** 

LENGTH 28m / 91'10

BEAM DRAFT 7m / 23' 0m / 0'

YEAR REFIT 2007 2022

CRUISING SPEED

8 Knots

## SIRENA YACHT CHARTER

Superyacht SIRENA was built in 2007 by Custom. She is a 28m / 91'10 motor/sailer yacht with exterior design by . Sirena offers accommodation for up to 12 guests in 5 cabins with additional room for her crew of . She features a variety of amenities to ensure comfortable charter vacations. She also carries an impressive collection of toys as listed below.