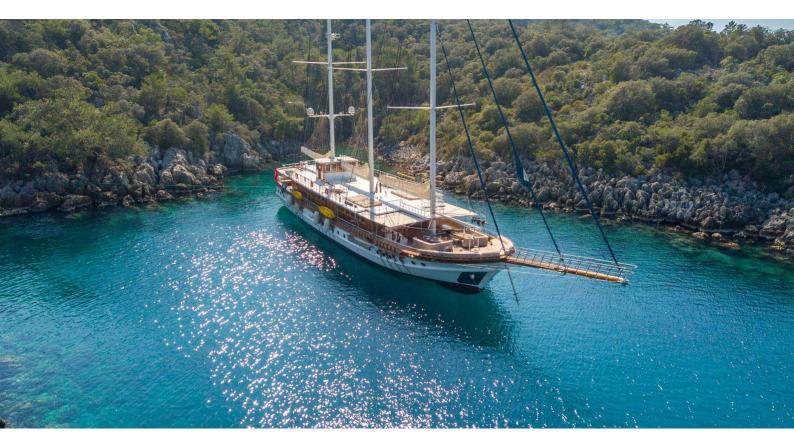

# **ADMIRAL**

Yacht Charter Details for 'Admiral', the 47m Superyacht built by Custom

**SPECIFICATIONS** 

LENGTH 47m / 154'2

DRAFT **BEAM** 9.4m / 30'10 3.4m / 11'2

YEAR **REFIT** 2012 2023

**CRUISING SPEED** 0 Knots

#### ADMIRAL YACHT CHARTER

Superyacht ADMIRAL was built in 2012 by Custom. She is a 47m / 154'2 motor/sailer yacht with exterior design by . Admiral offers accommodation for up to 36 guests in 16 cabins with additional room for her crew of 7. She features a variety of amenities to ensure comfortable charter vacations. She also carries an impressive collection of toys as listed below.