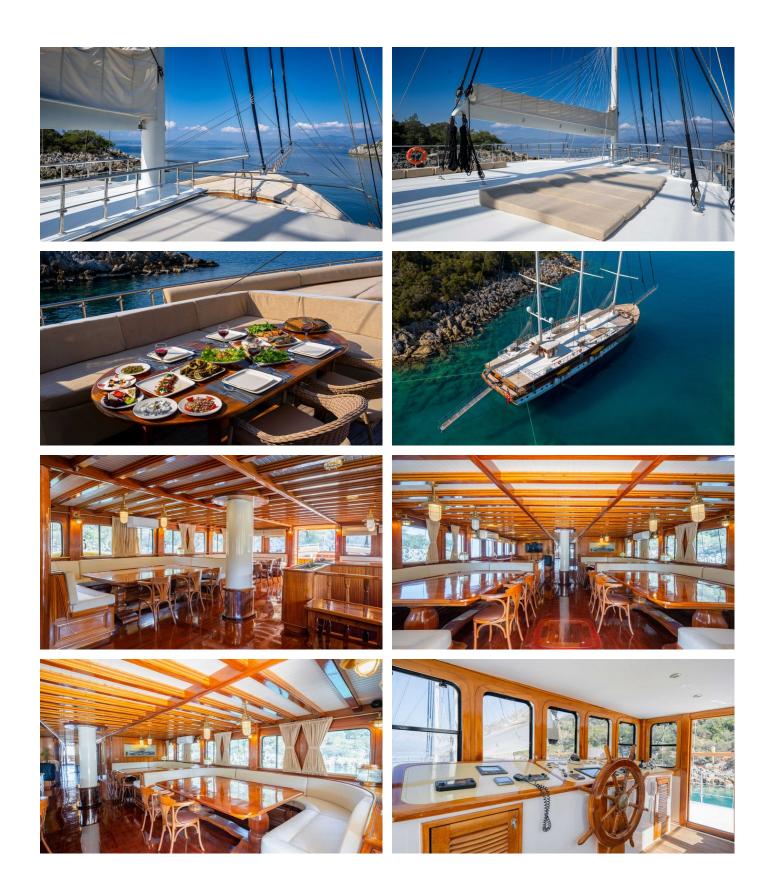

#### ADMIRAL YACHT CHARTER

Superyacht ADMIRAL was built in 2012 by Custom. She is a 47m / 154'2 motor/sailer yacht with exterior design by . Admiral offers accommodation for up to 36 guests in 16 cabins with additional room for her crew of 7. She features a variety of amenities to ensure comfortable charter vacations. She also carries an impressive collection of toys as listed below.

#### **ADMIRAL AMENITIES & TOYS**

Outdoor Bar

Wi-Fi

Sunpads

Air Conditioning

For a full up-to-date list of leisure facilities or amenities onboard Motor/Sailer Yacht Admiral please contact your Yacht Charter Broker prior to booking your vacation. If there is a particular water toy that you would like, but it is not listed, then it may be possible to rent this equipment for you.