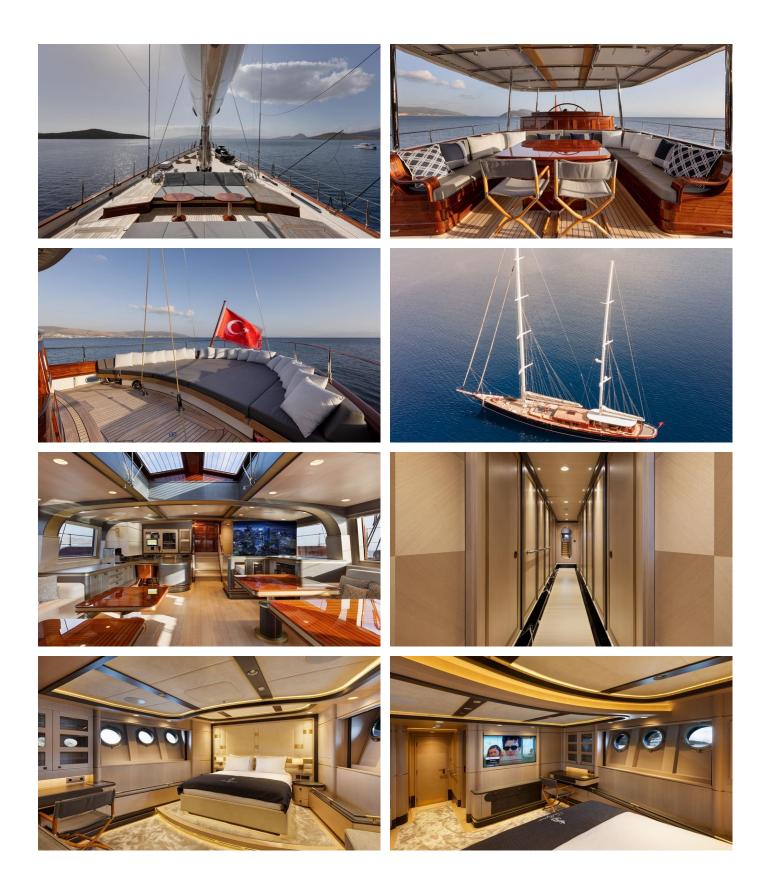

#### SALLYNA YACHT CHARTER

Superyacht SALLYNA was built in 2023 by Su Marine Yachts. She is a 48.01m / 157'6 sail yacht with exterior design by Taka Yacht Design and interior styling by Stephen Huish Design . Sallyna offers accommodation for up to 12 guests in 5 cabins with additional room for her crew of 8. She features a variety of amenities to ensure comfortable charter vacations. She also carries an impressive collection of toys as listed below.