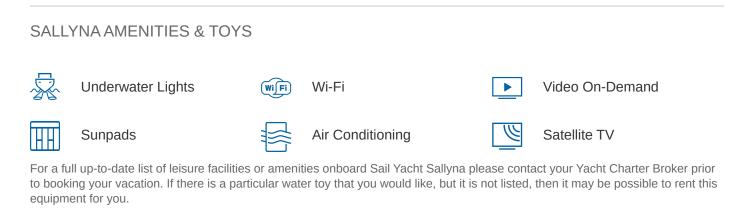

#### SALLYNA YACHT CHARTER

Superyacht SALLYNA was built in 2023 by Su Marine Yachts. She is a 48.01m / 157'6 sail yacht with exterior design by Taka Yacht Design and interior styling by Stephen Huish Design . Sallyna offers accommodation for up to 12 guests in 5 cabins with additional room for her crew of 8. She features a variety of amenities to ensure comfortable charter vacations. She also carries an impressive collection of toys as listed below.

MORE TENDERS, TOYS & YACHT AMMENITIES INFO: