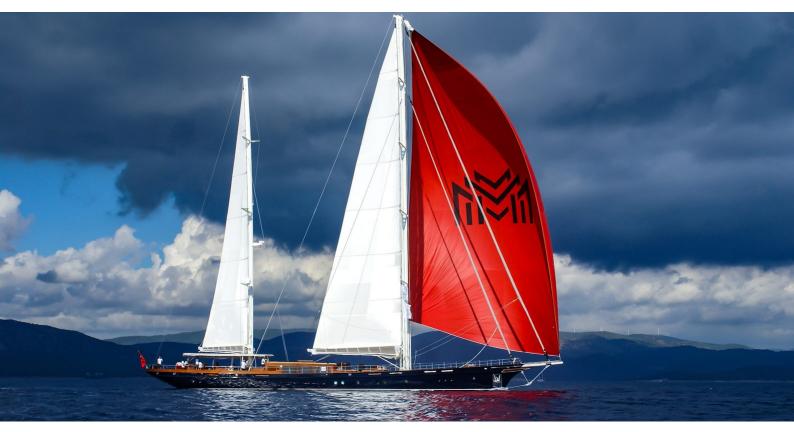

# SALLYNA

Yacht Charter Details for 'Sallyna', the 48.01m Superyacht built by Su Marine Yachts

#### SALLYNA YACHT CHARTER

Superyacht SALLYNA was built in 2023 by Su Marine Yachts. She is a 48.01m / 157'6 sail yacht with exterior design by Taka Yacht Design and interior styling by Stephen Huish Design . Sallyna offers accommodation for up to 12 guests in 5 cabins with additional room for her crew of 8. She features a variety of amenities to ensure comfortable charter vacations. She also carries an impressive collection of toys as listed below.