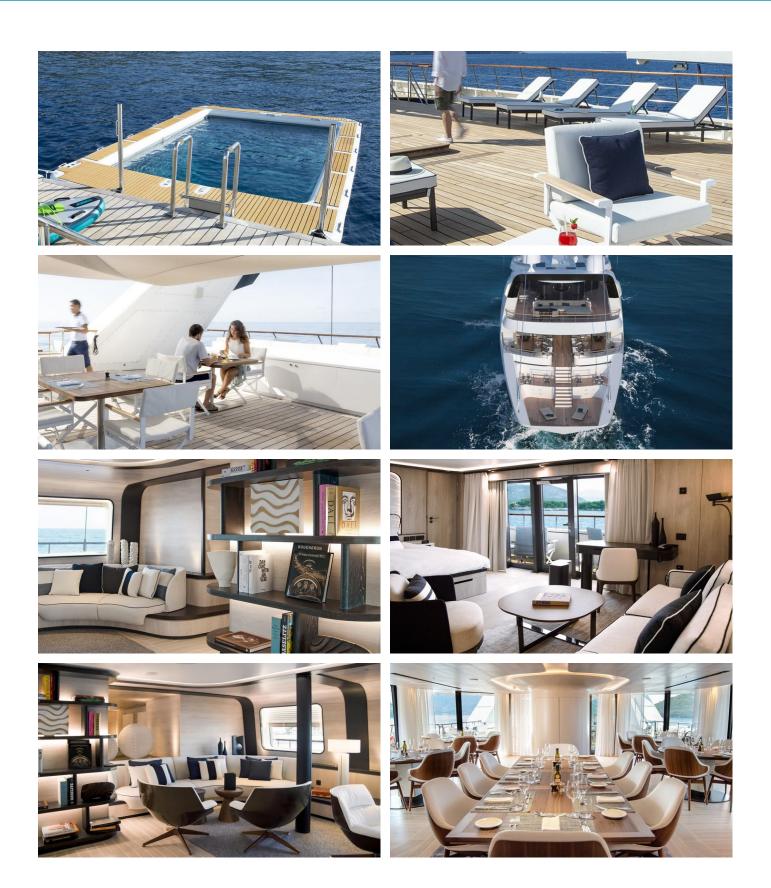

## ACCOMMODATION

GUESTS C

cabins crew 16 34

## LE PONANT YACHT CHARTER

Superyacht LE PONANT was built in 1990 by SFCN. She is a 84.33m / 276'8 motor/sailer yacht with exterior design by . Le Ponant offers accommodation for up to 32 guests in 16 cabins with additional room for her crew of . She features a variety of amenities to ensure comfortable charter vacations. She also carries an impressive collection of toys as listed below.