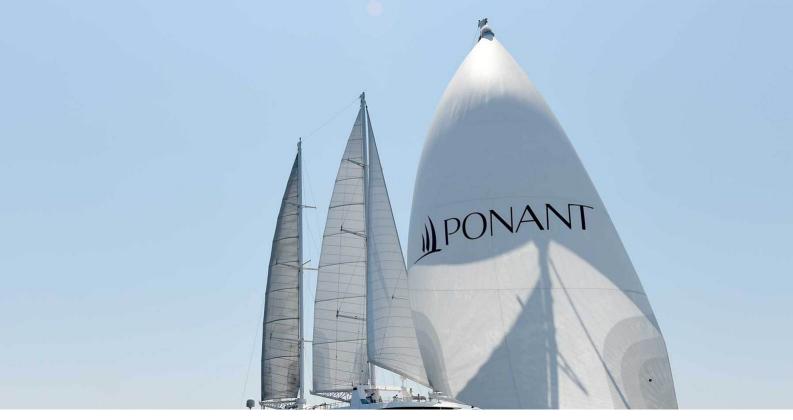

## LE PONANT YACHT CHARTER

Superyacht LE PONANT was built in 1990 by SFCN. She is a 84.33m / 276'8 motor/sailer yacht with exterior design by . Le Ponant offers accommodation for up to 32 guests in 16 cabins with additional room for her crew of . She features a variety of amenities to ensure comfortable charter vacations. She also carries an impressive collection of toys as listed below.