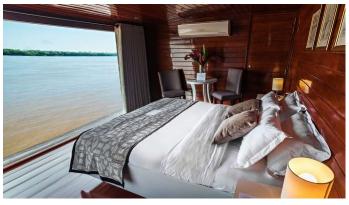

## **CRUCERO AMAZONAS**

Yacht Charter Details for 'Crucero Amazonas', the 42m Superyacht built by Custom

**SPECIFICATIONS** 

LENGTH 42m / 137'10

BEAM DRAFT 8.51m / 27'11 3m / 9'10

YEAR REFIT 1996 2016

CRUISING SPEED 12 Knots **ACCOMMODATION** 

GUESTS CABINS CREW

26 13 20

CABIN CONFIGURATION

1 Master 8 Double

4 Twin

CHARTER RATES

SUMMER

from