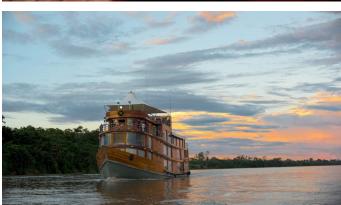

## **CRUCERO AMAZONAS**

Yacht Charter Details for 'Crucero Amazonas', the 42m Superyacht built by Custom

**SPECIFICATIONS** 

LENGTH 42m / 137'10

BEAM DRAFT 8.51m / 27'11 3m / 9'10

YEAR REFIT 1996 2016

CRUISING SPEED 12 Knots **ACCOMMODATION** 

## CRUCERO AMAZONAS YACHT CHARTER

Superyacht CRUCERO AMAZONAS was built in 1996 by Custom. She is a 42m / 137'10 Custom motor yacht with exterior design by . Crucero Amazonas offers accommodation for up to 26 guests in 13 cabins with additional room for her crew of . She features a variety of amenities to ensure comfortable charter vacations. She also carries an impressive collection of toys as listed below.