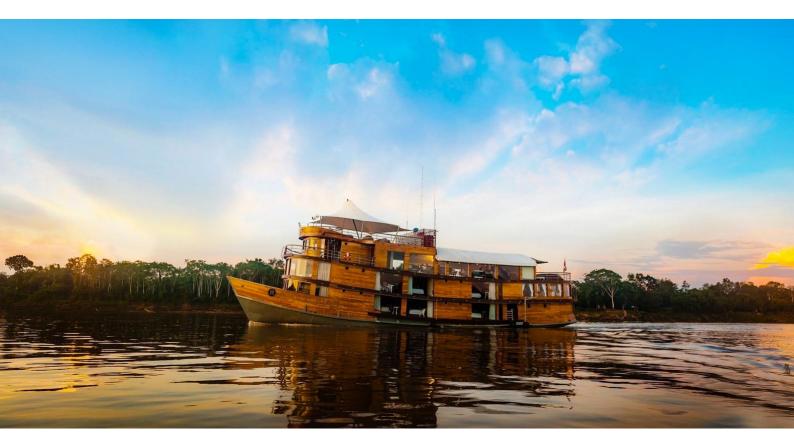

## CRUCERO AMAZONAS YACHT CHARTER

Superyacht CRUCERO AMAZONAS was built in 1996 by Custom. She is a 42m / 137'10 Custom motor yacht with exterior design by . Crucero Amazonas offers accommodation for up to 26 guests in 13 cabins with additional room for her crew of . She features a variety of amenities to ensure comfortable charter vacations. She also carries an impressive collection of toys as listed below.