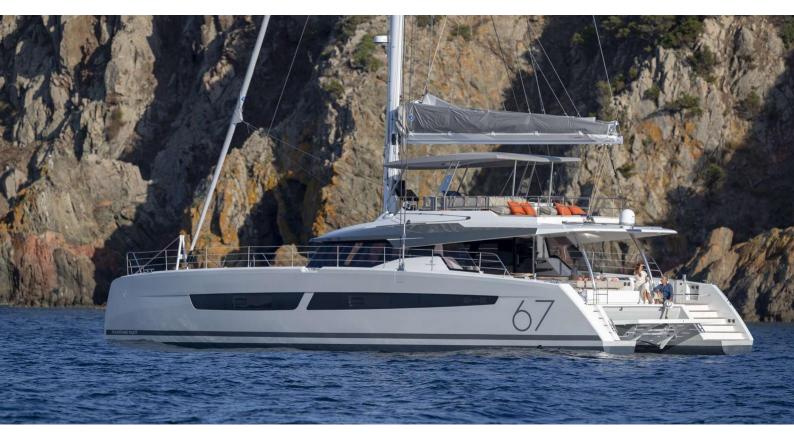

# **DOLLY**

Yacht Charter Details for 'Dolly', the 20.42m Superyacht built by Fountaine Pajot

**SPECIFICATIONS** 

LENGTH 20.42m / 67'

BEAM DRAFT 9.8m / 32'2 2.97m / 9'9

YEAR REFIT 2023

CRUISING SPEED 0 Knots

### **DOLLY YACHT CHARTER**

Superyacht DOLLY was built in 2023 by Fountaine Pajot. She is a 20.42m / 67' motor yacht with exterior design by . Dolly offers accommodation for up to 10 guests in 5 cabins with additional room for her crew of . She features a variety of amenities to ensure comfortable charter vacations. She also carries an impressive collection of toys as listed below.