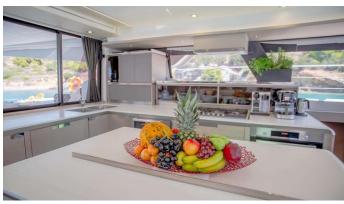

### **DOLLY YACHT CHARTER**

Superyacht DOLLY was built in 2023 by Fountaine Pajot. She is a 20.42m / 67' motor yacht with exterior design by . Dolly offers accommodation for up to 10 guests in 5 cabins with additional room for her crew of . She features a variety of amenities to ensure comfortable charter vacations. She also carries an impressive collection of toys as listed below.

### **DOLLY AMENITIES & TOYS**

Sun Deck

**Outdoor Shower** 

Wi-Fi

Swimming Platform

Sunpads

Deck Jacuzzi

Air Conditioning