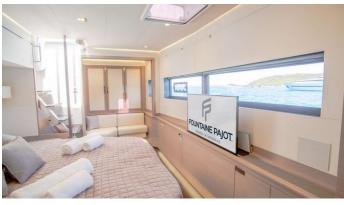

ACCOMMODATION

GUESTS CABINS CREW

10 5 3

CABIN CONFIGURATION

**CHARTER RATES** 

SUMMER

from

€32,500 / week + expenses

### **DOLLY YACHT CHARTER**

Superyacht DOLLY was built in 2023 by Fountaine Pajot. She is a 20.42m / 67' motor yacht with exterior design by . Dolly offers accommodation for up to 10 guests in 5 cabins with additional room for her crew of . She features a variety of amenities to ensure comfortable charter vacations. She also carries an impressive collection of toys as listed below.