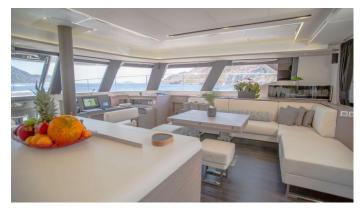

### **DOLLY YACHT CHARTER**

Superyacht DOLLY was built in 2023 by Fountaine Pajot. She is a 20.42m / 67' motor yacht with exterior design by . Dolly offers accommodation for up to 10 guests in 5 cabins with additional room for her crew of . She features a variety of amenities to ensure comfortable charter vacations. She also carries an impressive collection of toys as listed below.

### **DOLLY AMENITIES & TOYS**

Sun Deck

**Outdoor Shower** 

Wi-Fi

Swimming Platform

Sunpads

Deck Jacuzzi

Air Conditioning