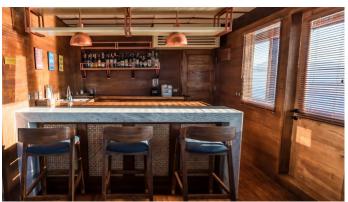

## THE MAJ OCEANIC YACHT CHARTER

Superyacht THE MAJ OCEANIC was built in 2020 by Custom. She is a 46.99m / 154'2 sail yacht with exterior design by . The Maj Oceanic offers accommodation for up to 12 guests in 7 cabins with additional room for her crew of 14. She features a variety of amenities to ensure comfortable charter vacations. She also carries an impressive collection of toys as listed below.