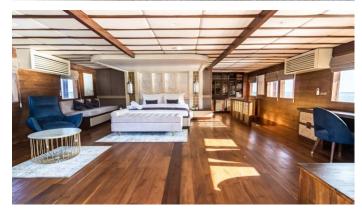

## THE MAJ OCEANIC YACHT CHARTER

Superyacht THE MAJ OCEANIC was built in 2020 by Custom. She is a 46.99m / 154'2 sail yacht with exterior design by . The Maj Oceanic offers accommodation for up to 12 guests in 7 cabins with additional room for her crew of 14. She features a variety of amenities to ensure comfortable charter vacations. She also carries an impressive collection of toys as listed below.