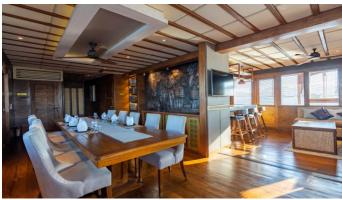

## THE MAJ OCEANIC YACHT CHARTER

Superyacht THE MAJ OCEANIC was built in 2020 by Custom. She is a 46.99m / 154'2 sail yacht with exterior design by . The Maj Oceanic offers accommodation for up to 12 guests in 7 cabins with additional room for her crew of 14. She features a variety of amenities to ensure comfortable charter vacations. She also carries an impressive collection of toys as listed below.

## THE MAJ OCEANIC AMENITIES & TOYS

Sun Deck

BBO

Golf

For a full up-to-date list of leisure facilities or amenities onboard Sail Yacht The Maj Oceanic please contact your Yacht Charter Broker prior to booking your vacation. If there is a particular water toy that you would like, but it is not listed, then it may be possible to rent this equipment for you.