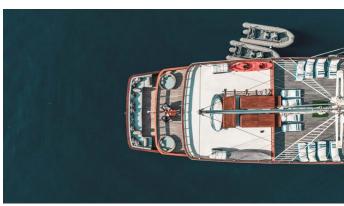

## THE MAJ OCEANIC

Yacht Charter Details for 'The Maj Oceanic', the 46.99m Superyacht built by Custom

**SPECIFICATIONS** 

LENGTH 46.99m / 154'2

BEAM DRAFT 10.5m / 34'5 3.52m / 11'7

YEAR REFIT 2020

CRUISING SPEED 8 Knots ACCOMMODATION

## THE MAJ OCEANIC YACHT CHARTER

Superyacht THE MAJ OCEANIC was built in 2020 by Custom. She is a 46.99m / 154'2 sail yacht with exterior design by . The Maj Oceanic offers accommodation for up to 12 guests in 7 cabins with additional room for her crew of 14. She features a variety of amenities to ensure comfortable charter vacations. She also carries an impressive collection of toys as listed below.