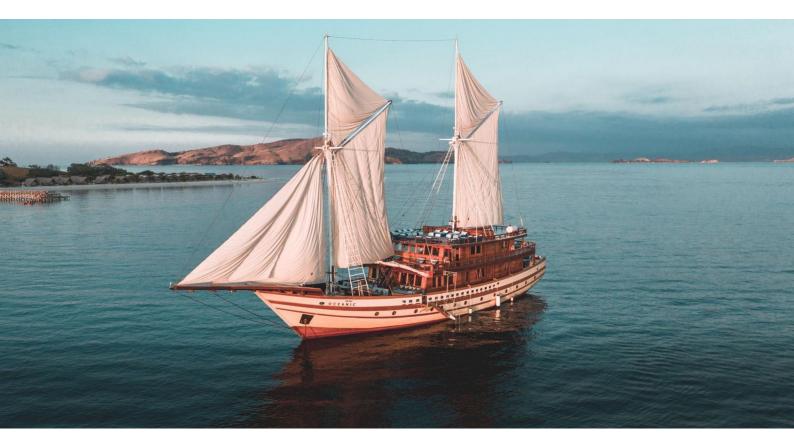

## THE MAJ OCEANIC

Yacht Charter Details for 'The Maj Oceanic', the 46.99m Superyacht built by Custom

**SPECIFICATIONS** 

LENGTH 46.99m / 154'2

BEAM DRAFT 10.5m / 34'5 3.52m / 11'7

YEAR REFIT 2020

CRUISING SPEED 8 Knots ACCOMMODATION

## THE MAJ OCEANIC YACHT CHARTER

Superyacht THE MAJ OCEANIC was built in 2020 by Custom. She is a 46.99m / 154'2 sail yacht with exterior design by . The Maj Oceanic offers accommodation for up to 12 guests in 7 cabins with additional room for her crew of 14. She features a variety of amenities to ensure comfortable charter vacations. She also carries an impressive collection of toys as listed below.