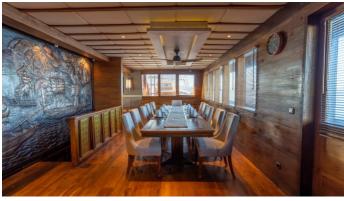

## THE MAJ OCEANIC YACHT CHARTER

Superyacht THE MAJ OCEANIC was built in 2020 by Custom. She is a 46.99m / 154'2 sail yacht with exterior design by . The Maj Oceanic offers accommodation for up to 12 guests in 7 cabins with additional room for her crew of 14. She features a variety of amenities to ensure comfortable charter vacations. She also carries an impressive collection of toys as listed below.

## THE MAJ OCEANIC AMENITIES & TOYS

Sun Deck

BBO

Golf

For a full up-to-date list of leisure facilities or amenities onboard Sail Yacht The Maj Oceanic please contact your Yacht Charter Broker prior to booking your vacation. If there is a particular water toy that you would like, but it is not listed, then it may be possible to rent this equipment for you.