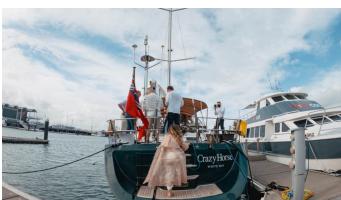

## **CRAZY HORSE**

Yacht Charter Details for 'Crazy Horse', the 22.7m Superyacht built by Oyster Yachts

**SPECIFICATIONS** 

**LENGTH** 22.7m / 74'6

BEAM DRAFT 5.86m / 19'3 3.58m / 11'9

YEAR REFIT 2005 2016

## CRAZY HORSE YACHT CHARTER

Superyacht CRAZY HORSE was built in 2005 by Oyster Yachts. She is a 22.7m / 74'6 sail yacht with exterior design by . Crazy Horse offers accommodation for up to 6 guests in 3 cabins with additional room for her crew of 2. She features a variety of amenities to ensure comfortable charter vacations. She also carries an impressive collection of toys as listed below.