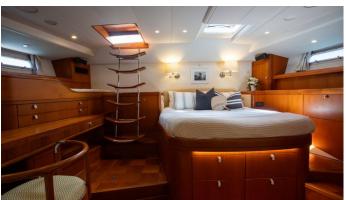

CRUISING SPEED 8 Knots **ACCOMMODATION** 

GUESTS CABINS CREW

6 3 2

CABIN CONFIGURATION

1 Master 1 Double

1 Twin

**CHARTER RATES** 

SUMMER

## CRAZY HORSE YACHT CHARTER

Superyacht CRAZY HORSE was built in 2005 by Oyster Yachts. She is a 22.7m / 74'6 sail yacht with exterior design by . Crazy Horse offers accommodation for up to 6 guests in 3 cabins with additional room for her crew of 2. She features a variety of amenities to ensure comfortable charter vacations. She also carries an impressive collection of toys as listed below.