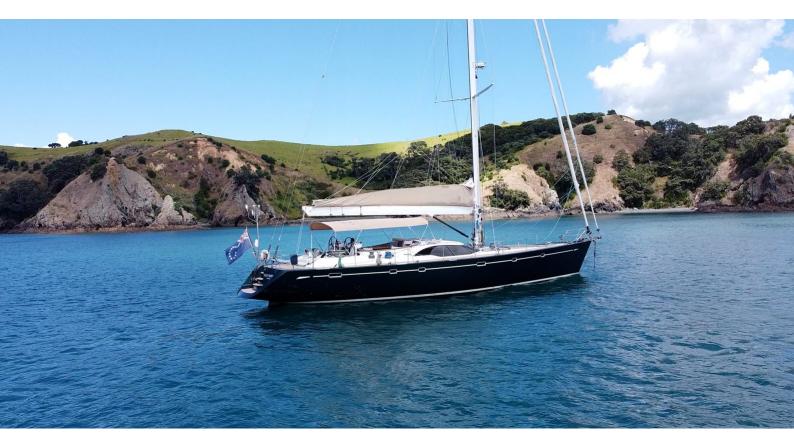

## **CRAZY HORSE**

Yacht Charter Details for 'Crazy Horse', the 22.7m Superyacht built by Oyster Yachts

**SPECIFICATIONS** 

**LENGTH** 22.7m / 74'6

BEAM DRAFT 5.86m / 19'3 3.58m / 11'9

YEAR REFIT 2005 2016

## CRAZY HORSE YACHT CHARTER

Superyacht CRAZY HORSE was built in 2005 by Oyster Yachts. She is a 22.7m / 74'6 sail yacht with exterior design by . Crazy Horse offers accommodation for up to 6 guests in 3 cabins with additional room for her crew of 2. She features a variety of amenities to ensure comfortable charter vacations. She also carries an impressive collection of toys as listed below.