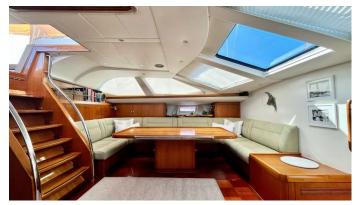

## CRAZY HORSE YACHT CHARTER

Superyacht CRAZY HORSE was built in 2005 by Oyster Yachts. She is a 22.7m / 74'6 sail yacht with exterior design by . Crazy Horse offers accommodation for up to 6 guests in 3 cabins with additional room for her crew of 2. She features a variety of amenities to ensure comfortable charter vacations. She also carries an impressive collection of toys as listed below.

## **CRAZY HORSE AMENITIES & TOYS**

Wi-Fi

Air Conditioning

For a full up-to-date list of leisure facilities or amenities onboard Sail Yacht Crazy Horse please contact your Yacht Charter Broker prior to booking your vacation. If there is a particular water toy that you would like, but it is not listed, then it may be possible to rent this equipment for you.