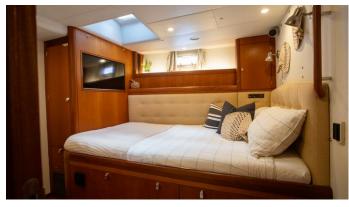

CRUISING SPEED 8 Knots **ACCOMMODATION** 

GUESTS CABINS CREW

6 3 2

CABIN CONFIGURATION

1 Master 1 Double

1 Twin

**CHARTER RATES** 

SUMMER

## CRAZY HORSE YACHT CHARTER

Superyacht CRAZY HORSE was built in 2005 by Oyster Yachts. She is a 22.7m / 74'6 sail yacht with exterior design by . Crazy Horse offers accommodation for up to 6 guests in 3 cabins with additional room for her crew of 2. She features a variety of amenities to ensure comfortable charter vacations. She also carries an impressive collection of toys as listed below.