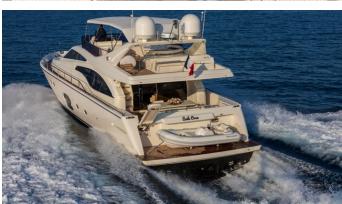

## **SABONE**

Yacht Charter Details for 'Sabone', the 21.2m Superyacht built by Ferretti Yachts

**SPECIFICATIONS** 

LENGTH 21.2m / 69'7

BEAM DRAFT 5.63m / 18'6 1.73m / 5'8

YEAR REFIT 2008

CRUISING SPEED 0 Knots

## SABONE YACHT CHARTER

Superyacht SABONE was built in 2008 by Ferretti Yachts. She is a 21.2m / 69'7 motor yacht with exterior design by . Sabone offers accommodation for up to 8 guests in 4 cabins with additional room for her crew of 2. She features a variety of amenities to ensure comfortable charter vacations. She also carries an impressive collection of toys as listed below.