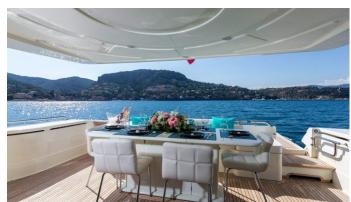

## SABONE YACHT CHARTER

Superyacht SABONE was built in 2008 by Ferretti Yachts. She is a 21.2m / 69'7 motor yacht with exterior design by . Sabone offers accommodation for up to 8 guests in 4 cabins with additional room for her crew of 2. She features a variety of amenities to ensure comfortable charter vacations. She also carries an impressive collection of toys as listed below.

## SABONE AMENITIES & TOYS

Wi-Fi

Sunpads

Air Conditioning

For a full up-to-date list of leisure facilities or amenities onboard Motor Yacht Sabone please contact your Yacht Charter Broker prior to booking your vacation. If there is a particular water toy that you would like, but it is not listed, then it may be possible to rent this equipment for you.