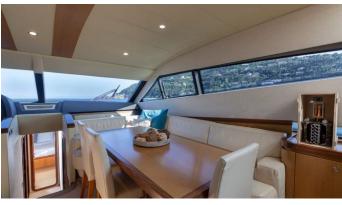

## SABONE YACHT CHARTER

Superyacht SABONE was built in 2008 by Ferretti Yachts. She is a 21.2m / 69'7 motor yacht with exterior design by . Sabone offers accommodation for up to 8 guests in 4 cabins with additional room for her crew of 2. She features a variety of amenities to ensure comfortable charter vacations. She also carries an impressive collection of toys as listed below.

## SABONE AMENITIES & TOYS

Wi-Fi

Sunpads

Air Conditioning

For a full up-to-date list of leisure facilities or amenities onboard Motor Yacht Sabone please contact your Yacht Charter Broker prior to booking your vacation. If there is a particular water toy that you would like, but it is not listed, then it may be possible to rent this equipment for you.