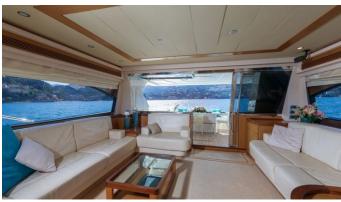

## SABONE YACHT CHARTER

Superyacht SABONE was built in 2008 by Ferretti Yachts. She is a 21.2m / 69'7 motor yacht with exterior design by . Sabone offers accommodation for up to 8 guests in 4 cabins with additional room for her crew of 2. She features a variety of amenities to ensure comfortable charter vacations. She also carries an impressive collection of toys as listed below.

## SABONE AMENITIES & TOYS

Wi-Fi

Sunpads

Air Conditioning

For a full up-to-date list of leisure facilities or amenities onboard Motor Yacht Sabone please contact your Yacht Charter Broker prior to booking your vacation. If there is a particular water toy that you would like, but it is not listed, then it may be possible to rent this equipment for you.