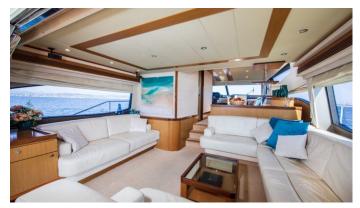

## SABONE YACHT CHARTER

Superyacht SABONE was built in 2008 by Ferretti Yachts. She is a 21.2m / 69'7 motor yacht with exterior design by . Sabone offers accommodation for up to 8 guests in 4 cabins with additional room for her crew of 2. She features a variety of amenities to ensure comfortable charter vacations. She also carries an impressive collection of toys as listed below.

## SABONE AMENITIES & TOYS

Wi-Fi

Sunpads

Air Conditioning

For a full up-to-date list of leisure facilities or amenities onboard Motor Yacht Sabone please contact your Yacht Charter Broker prior to booking your vacation. If there is a particular water toy that you would like, but it is not listed, then it may be possible to rent this equipment for you.