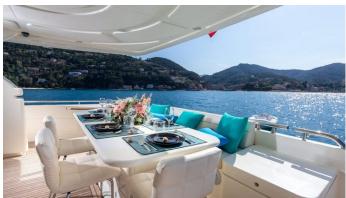

## SABONE YACHT CHARTER

Superyacht SABONE was built in 2008 by Ferretti Yachts. She is a 21.2m / 69'7 motor yacht with exterior design by . Sabone offers accommodation for up to 8 guests in 4 cabins with additional room for her crew of 2. She features a variety of amenities to ensure comfortable charter vacations. She also carries an impressive collection of toys as listed below.

## SABONE AMENITIES & TOYS

Wi-Fi

Sunpads

Air Conditioning

For a full up-to-date list of leisure facilities or amenities onboard Motor Yacht Sabone please contact your Yacht Charter Broker prior to booking your vacation. If there is a particular water toy that you would like, but it is not listed, then it may be possible to rent this equipment for you.