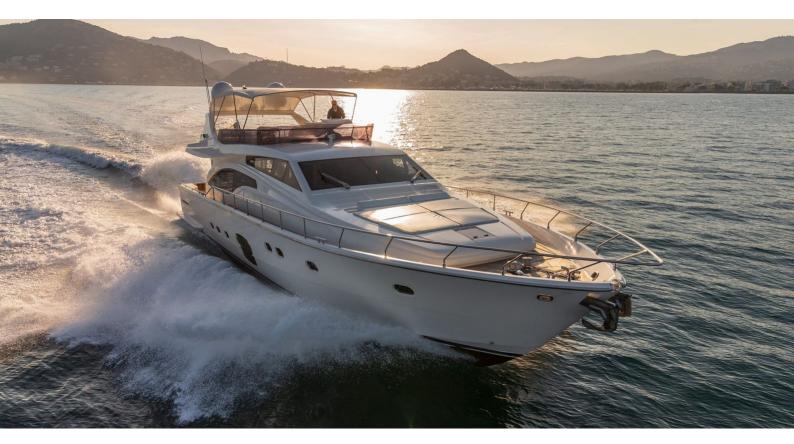

## **SABONE**

Yacht Charter Details for 'Sabone', the 21.2m Superyacht built by Ferretti Yachts

**SPECIFICATIONS** 

LENGTH 21.2m / 69'7

BEAM DRAFT 5.63m / 18'6 1.73m / 5'8

YEAR REFIT 2008

CRUISING SPEED 0 Knots

## SABONE YACHT CHARTER

Superyacht SABONE was built in 2008 by Ferretti Yachts. She is a 21.2m / 69'7 motor yacht with exterior design by . Sabone offers accommodation for up to 8 guests in 4 cabins with additional room for her crew of 2. She features a variety of amenities to ensure comfortable charter vacations. She also carries an impressive collection of toys as listed below.