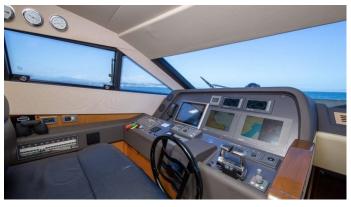

## SABONE YACHT CHARTER

Superyacht SABONE was built in 2008 by Ferretti Yachts. She is a 21.2m / 69'7 motor yacht with exterior design by . Sabone offers accommodation for up to 8 guests in 4 cabins with additional room for her crew of 2. She features a variety of amenities to ensure comfortable charter vacations. She also carries an impressive collection of toys as listed below.