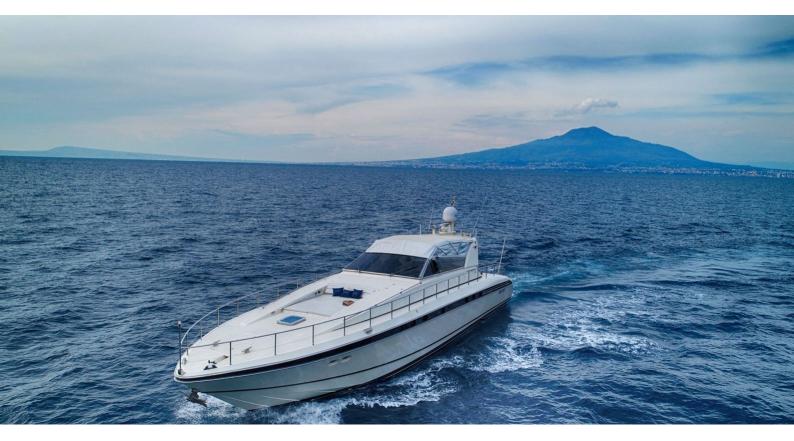

## **CIKILA**

Yacht Charter Details for 'Cikila', the 23.01m Superyacht built by Leopard

**SPECIFICATIONS** 

LENGTH 23.01m / 75'6

BEAM DRAFT 6.3m / 20'8 1.9m / 6'3

YEAR REFIT 2000 2022

CRUISING SPEED 23 Knots

## CIKILA YACHT CHARTER

Superyacht CIKILA was built in 2000 by Leopard. She is a 23.01m / 75'6 motor yacht with exterior design by . Cikila offers accommodation for up to 8 guests in 3 cabins with additional room for her crew of 2. She features a variety of amenities to ensure comfortable charter vacations. She also carries an impressive collection of toys as listed below.