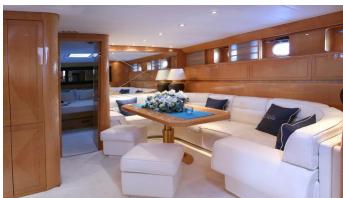

## CIKILA YACHT CHARTER

Superyacht CIKILA was built in 2000 by Leopard. She is a 23.01m / 75'6 motor yacht with exterior design by . Cikila offers accommodation for up to 8 guests in 3 cabins with additional room for her crew of 2. She features a variety of amenities to ensure comfortable charter vacations. She also carries an impressive collection of toys as listed below.

## CIKILA AMENITIES & TOYS

Sun Deck

\**//i**\_⊏i

Air Conditioning

For a full up-to-date list of leisure facilities or amenities onboard Motor Yacht Cikila please contact your Yacht Charter Broker prior to booking your vacation. If there is a particular water toy that you would like, but it is not listed, then it may be possible to rent this equipment for you.