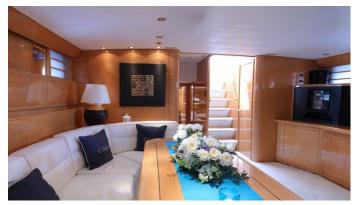

## CIKILA YACHT CHARTER

Superyacht CIKILA was built in 2000 by Leopard. She is a 23.01m / 75'6 motor yacht with exterior design by . Cikila offers accommodation for up to 8 guests in 3 cabins with additional room for her crew of 2. She features a variety of amenities to ensure comfortable charter vacations. She also carries an impressive collection of toys as listed below.

## CIKILA AMENITIES & TOYS

Sun Deck

\**//i**\_⊏i

Air Conditioning

For a full up-to-date list of leisure facilities or amenities onboard Motor Yacht Cikila please contact your Yacht Charter Broker prior to booking your vacation. If there is a particular water toy that you would like, but it is not listed, then it may be possible to rent this equipment for you.