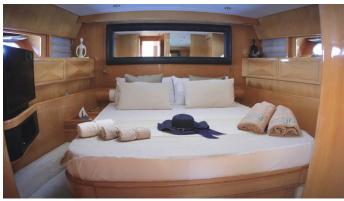

**ACCOMMODATION** 

GUESTS CABINS CREW

3 2

CABIN CONFIGURATION
1 Double 2 Twin

CHARTER RATES

SUMMER from

€22,000 / week + expenses

Details correct as of 30 Apr, 2025

## CIKILA YACHT CHARTER

Superyacht CIKILA was built in 2000 by Leopard. She is a 23.01m / 75'6 motor yacht with exterior design by . Cikila offers accommodation for up to 8 guests in 3 cabins with additional room for her crew of 2. She features a variety of amenities to ensure comfortable charter vacations. She also carries an impressive collection of toys as listed below.