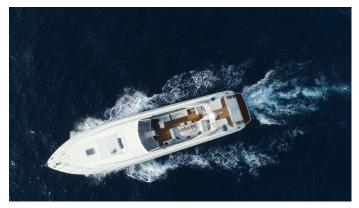

## **CIKILA**

Yacht Charter Details for 'Cikila', the 23.01m Superyacht built by Leopard

**SPECIFICATIONS** 

LENGTH 23.01m / 75'6

BEAM DRAFT 6.3m / 20'8 1.9m / 6'3

YEAR REFIT 2000 2022

CRUISING SPEED 23 Knots

## CIKILA YACHT CHARTER

Superyacht CIKILA was built in 2000 by Leopard. She is a 23.01m / 75'6 motor yacht with exterior design by . Cikila offers accommodation for up to 8 guests in 3 cabins with additional room for her crew of 2. She features a variety of amenities to ensure comfortable charter vacations. She also carries an impressive collection of toys as listed below.